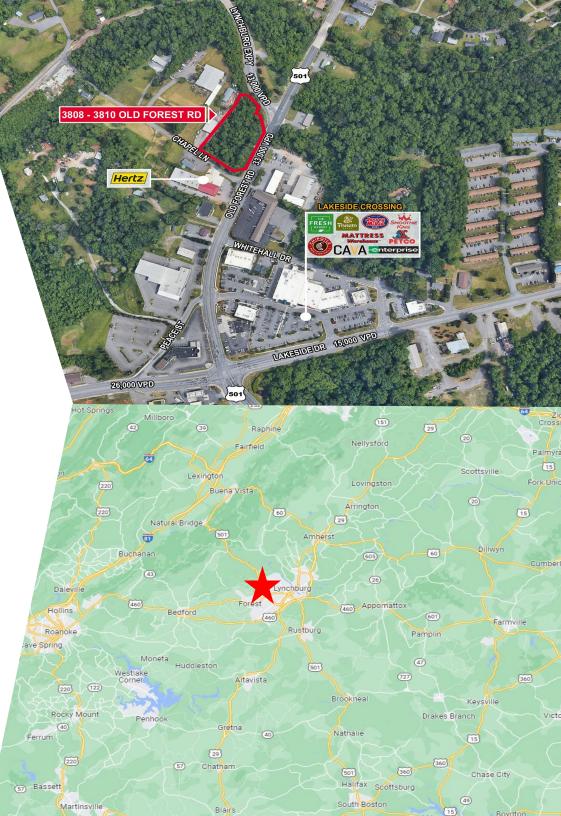

GHAPELLN

NORMAN MOON First Vice President 434 455 2302 norman.moon@thalhimer.com

INNOHEURO EXPY

(EUG)

OLDFORESTED

SITE

Hertz

BUD LED

# LOCATED AT HIGHLY VISIBLE CORNER

## PROPERTY FEATURES

- 1.64 ACRES AVAILABLE FOR SALE
- Zoned B-3
- Highly visible corner
- Located near new Starbucks and Fresh Market
- Rapidly expanding growth area