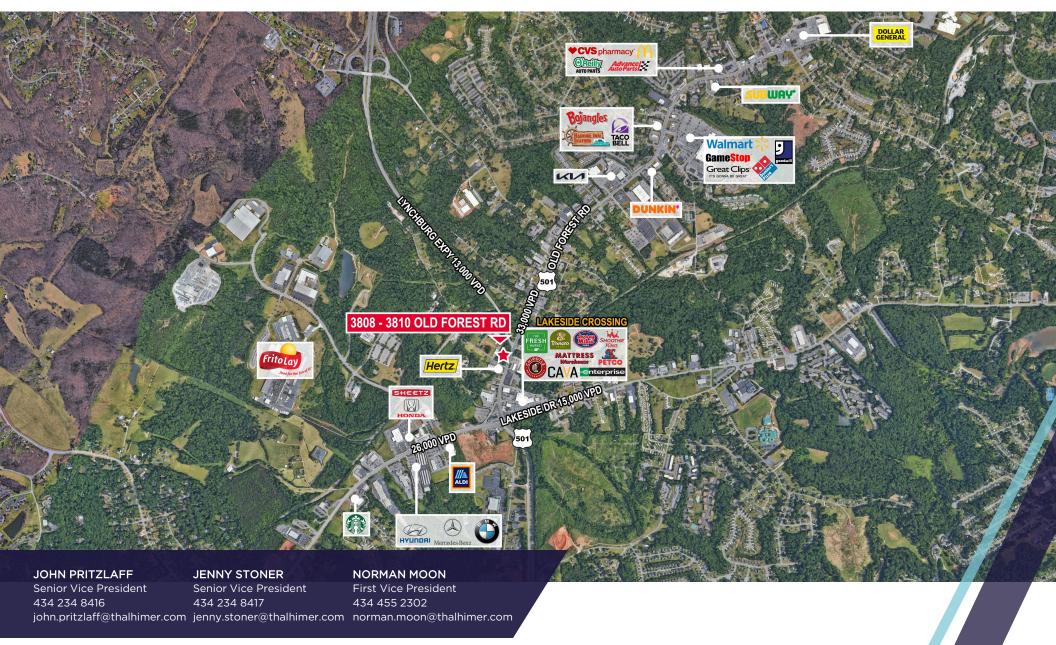

XPY

(EUG)

OLDFORESTED

SITE

Hertz

BUD LED

# LOCATED AT HIGHLY VISIBLE CORNER

## PROPERTY FEATURES

- 1.64 ACRES AVAILABLE FOR SALE
- Zoned B-3
- Highly visible corner
- Located near new Starbucks and Fresh Market
- Rapidly expanding growth area

### JOIN NEARBY RETAILERS



### **NEIGHBORHOOD DEMOGRAPHICS**

|         | POPULATION | MEDIAN<br>HOUSEHOLD<br>INCOME | DAYTIME<br>POPULATION |
|---------|------------|-------------------------------|-----------------------|
| 1 Mile  | 5,118      | \$56,559                      | 5,270                 |
| 3 Miles | 41,004     | \$63,267                      | 40,739                |
| 5 Miles | 99,924     | \$61,617                      | 119,912               |





600 E. Water Street, Suite C Charlottesville, VA 22902 www.thalhimer.com



Independently Owned and Operated / A Member of the Cushman & Wakefield Alliance

Cushman Wakefield | Thalhimer © 2025. No warranty or representation, express or implied, is made to the accuracy or completeness of the information contained herein, and same is submitted subject to errors, omissions, change of price, rental or other conditions, withdrawal without notice, and to any special listing conditions, imposed by the property owner(s). As applicable, we make no representation as to the condition of the property (or properties) in question.