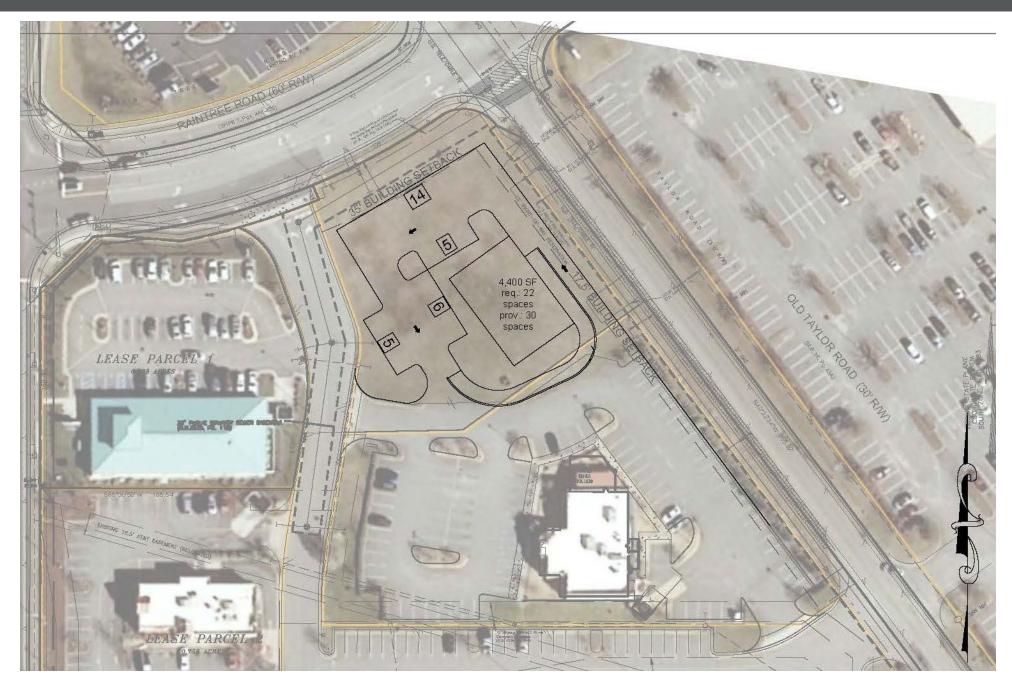

#### **PROPERTY FEATURES**

- Parcels available at the Food Lion anchored center on the corner of Raintree Road and Taylor Road
- 0.81 acre land parcel available
- Adjacent 1.3 acre parcel with restaurant under same ownership and could potentially be assembled
- Will consider a BTS
- · See attached conceptual layouts
- · Zoned B-2
- 20,000 VPD on Taylor Road
- Amazon Fulfillment Center & Amazon Port Facility with +2,000 workers

# **4005 RAINTREE ROAD**

Chesapeake, VA 23321

CUSHMAN & WAKEFIELD

THALHIMER

CONCEPTUAL PLAN ON 0.81 ACRES

Independently Owned and Operated / A Member of the Cushman & Wakefield Alliance

Cushman & Wakefield | Thalhimer © 2025. No warranty or representation, express or implied, is made to the accuracy or completeness of the information contained herein, and same is submitted subject to errors, omissions, change of price, rental or other conditions, withdrawal without notice, and to any special listing conditions imposed by the property owner(s). As applicable, we make no representation as to the condition of the property (or properties) in question.