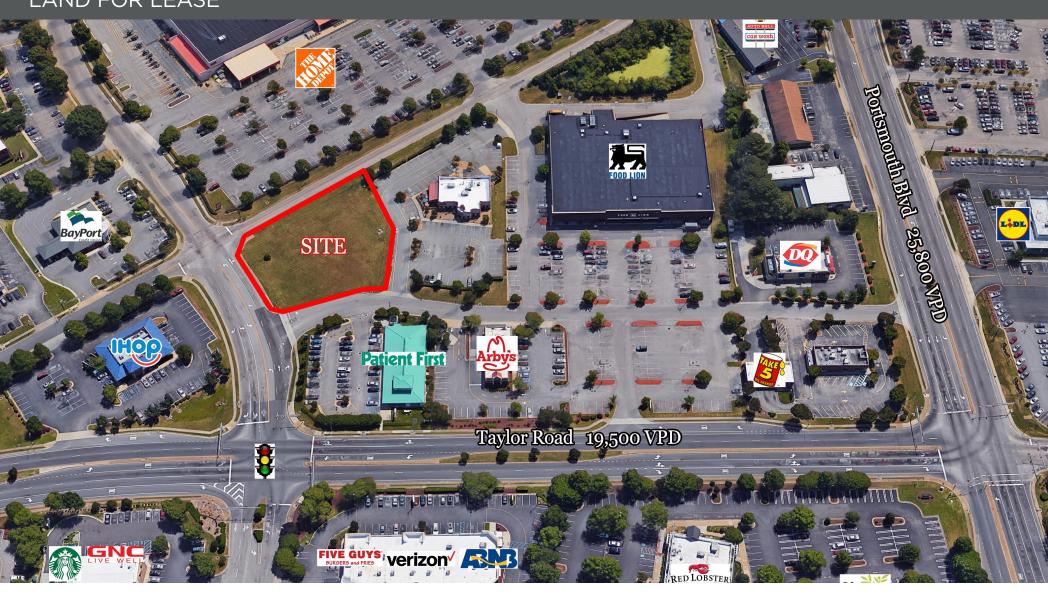

#### **PROPERTY FEATURES**

- Parcels available at the Food Lion anchored center on the corner of Raintree Road and Taylor Road
- 0.81 acre land parcel available
- Adjacent 1.3 acre parcel with restaurant under same ownership and could potentially be assembled
- Will consider a BTS
- · See attached conceptual layouts
- · Zoned B-2
- 20,000 VPD on Taylor Road
- Amazon Fulfillment Center & Amazon Port Facility with +2,000 workers