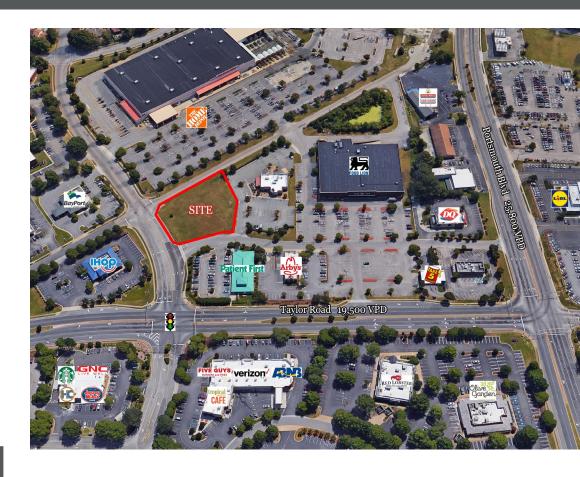

#### **PROPERTY FEATURES**

- Parcels available at the Food Lion anchored center on the corner of Raintree Road and Taylor Road
- 0.81 acre land parcel available
- Adjacent 1.3 acre parcel with restaurant under same ownership and could potentially be assembled
- Will consider a BTS
- · See attached conceptual layouts
- · Zoned B-2
- 20,000 VPD on Taylor Road
- Amazon Fulfillment Center & Amazon Port Facility with +2,000 workers