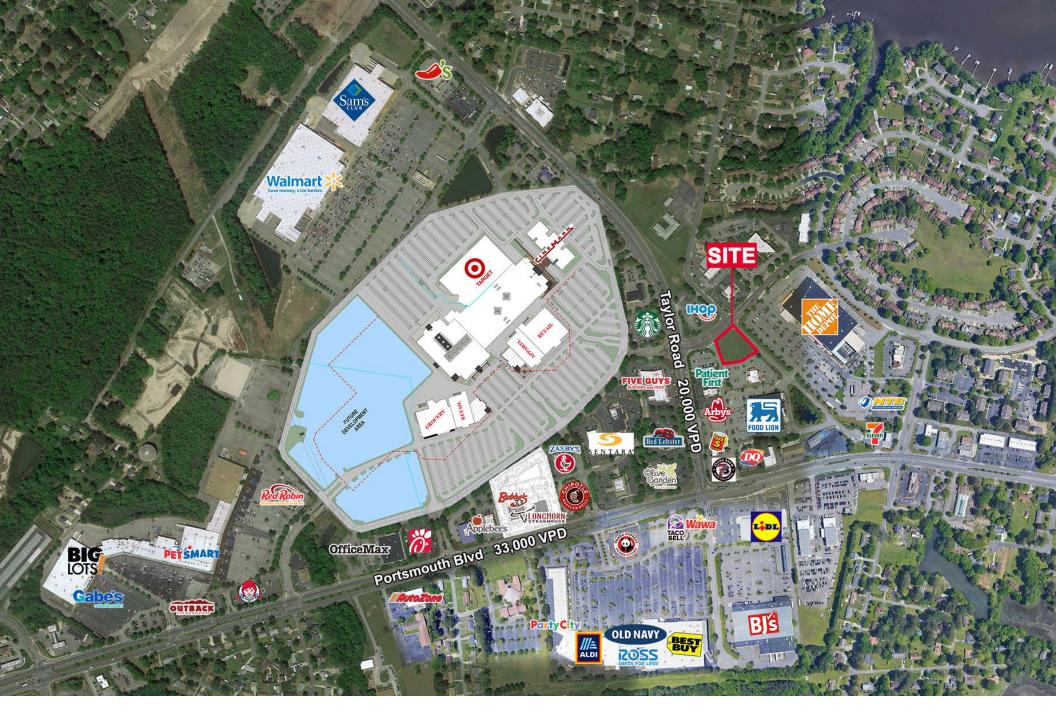

#### **PROPERTY FEATURES**

- Parcels available at the Food Lion anchored center on the corner of Raintree Road and Taylor Road
- 0.81 acre land parcel available
- Adjacent 1.3 acre parcel with restaurant under same ownership and could potentially be assembled
- Will consider a BTS
- · See attached conceptual layouts
- · Zoned B-2
- 20,000 VPD on Taylor Road
- Amazon Fulfillment Center & Amazon Port Facility with +2,000 workers