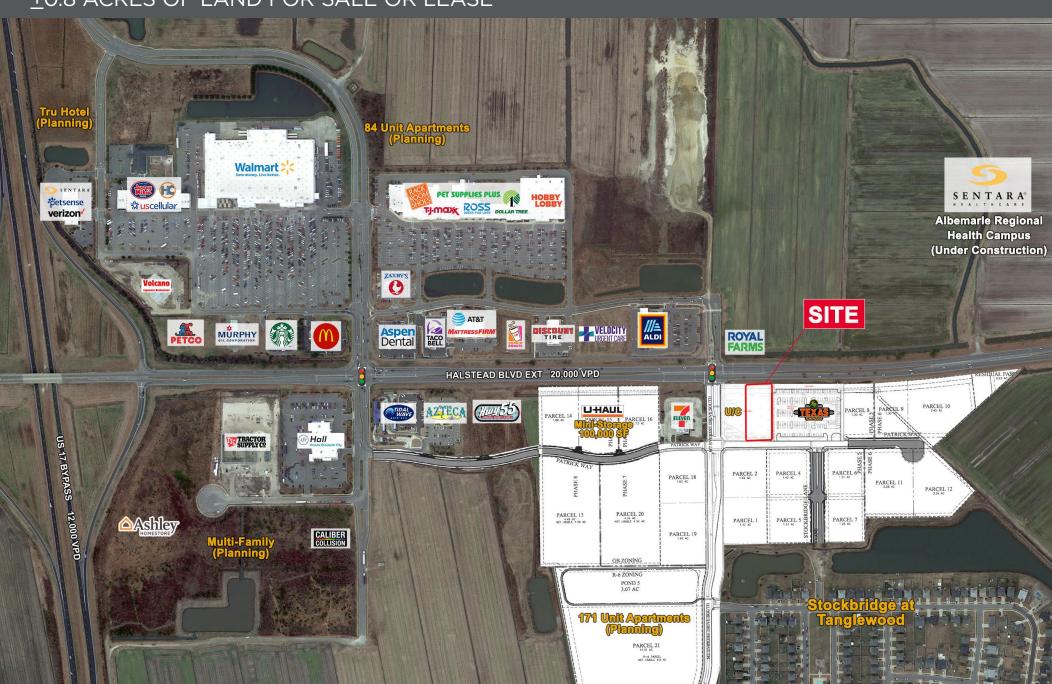

## **HALSTEAD BOULEVARD**

Elizabeth City, NC

CUSHMAN & WAKEFIELD
THALHIMER

±0.8 ACRES OF LAND FOR SALE OR LEASE

#### **PROPERTY FEATURES**

- +0.8 Acres
- · Signalized intersection
- Growing retail corridor
- Next to Texas Roadhouse
- Across from Sentara Albemarle Regional Health Campus (U/C) - an 80-bed hospital
- #6 ranked Walmart located in North Carolina for annual visits
- Will consider a build-to-suit, lease or sale