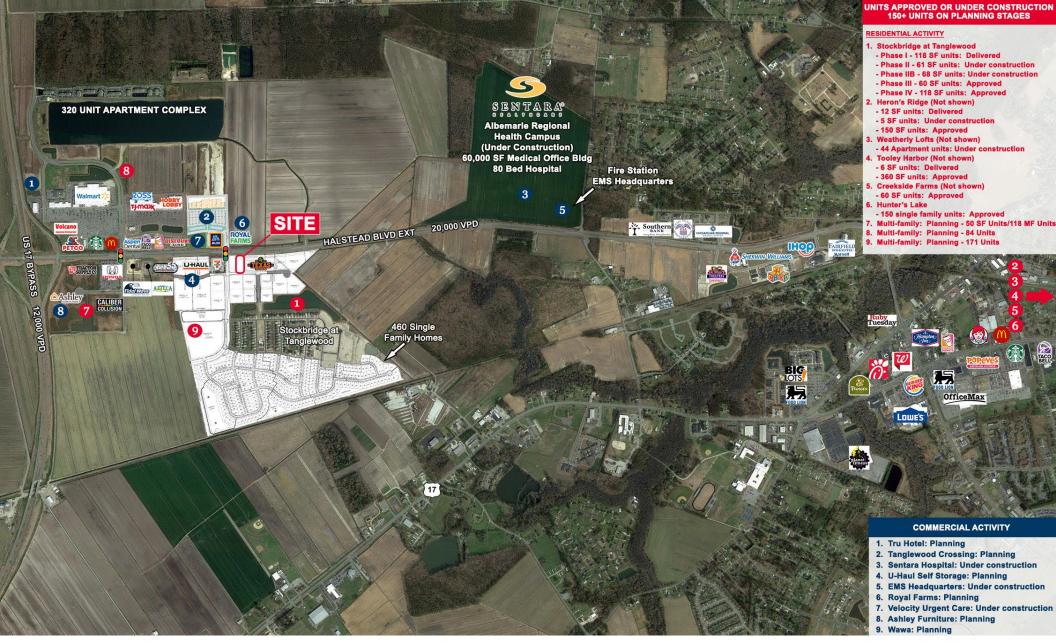

#### **PROPERTY FEATURES**

- +0.8 Acres
- · Signalized intersection
- Growing retail corridor
- Next to Texas Roadhouse
- Across from Sentara Albemarle Regional Health Campus (U/C) - an 80-bed hospital
- #6 ranked Walmart located in North Carolina for annual visits
- Will consider a build-to-suit, lease or sale

#### **CONCEPTUAL PLAN**

ERIC STANLEY
First Vice President
eric.stanley@thalhimer.com

757 499 2739

**THALHIMER** 

Town Center of Virginia Beach 222 Central Park Avenue, Suite 1500 Virginia Beach, VA 23462 thalhimer.com