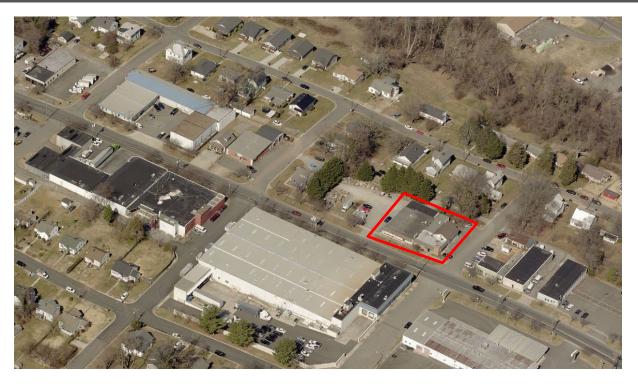

### RETAIL/OFFICE SPACE AVAILABLE FOR LEASE

AERIAL

### 254/258 OAKLEY AVENUE Lynchburg, Virginia