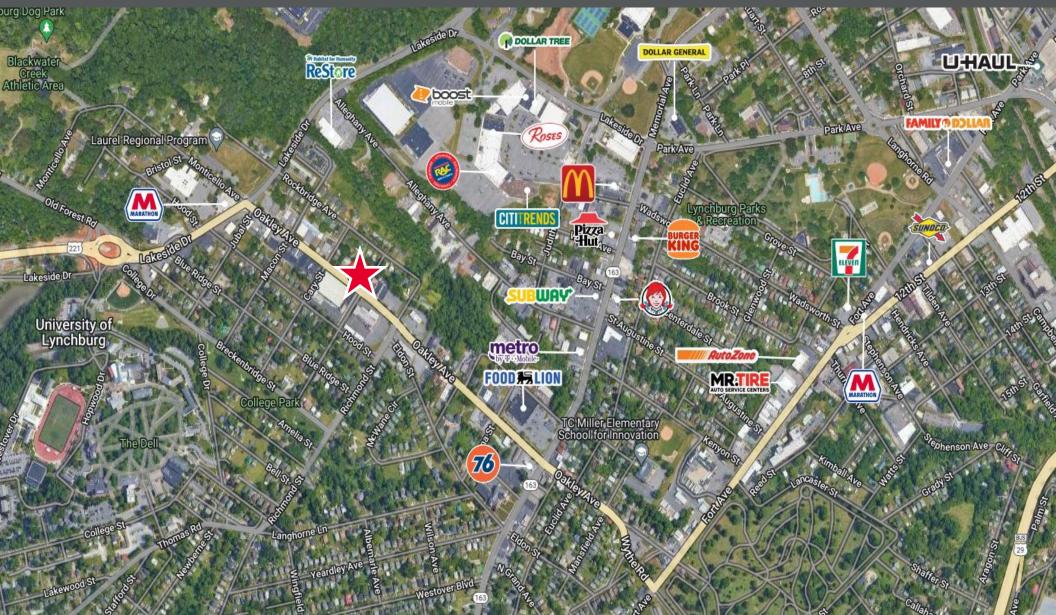

## 254/258 OAKLEY AVENUE Lynchburg, VA 24501

### RETAIL/OFFICE SPACE AVAILABLE FOR LEASE

AERIAL

### 254/258 OAKLEY AVENUE Lynchburg, Virginia