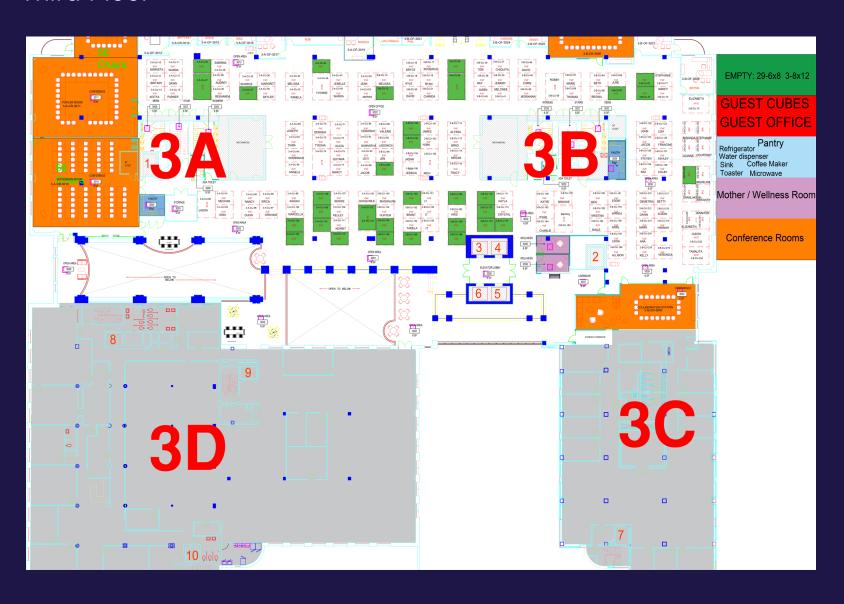

#### PROPERTY FEATURES

- The premier office building in the Lynchburg CBD
- Flexible floor plans from 8,750 to 24,000 SF
- Up to 81,000 SF of contiguous space available with potential for additional square footage
- Fiber optic communications available
- Back-up generator in place
- Ample on-site parking available
- Newly renovated cafeteria area
- Available immediately

## FLOOR PLAN-

First Floor



## FLOOR PLAN-

Second Floor



## FLOOR PLAN-

Third Floor



# FLOOR PLAN---

Terrace Floor





#### **CONTACT:**

Norman Moon First Vice President 434 455 2302 norman.moon@thalhimer.com

Coffee Crossing 6000 Boonsboro Road, Suite A Lynchburg, VA 24503 thalhimer.com

Independently Owned and Operated / A Member of the Cushman & Wakefield Alliance

Cushman & Wakefield | Thalhimer © 2025. No warranty or representation, express or implied, is made to the accuracy or completeness of the information contained herein, and same is submitted subject to errors, omissions, change of price, rental or other conditions, withdrawal without notice, and to any special listing conditions imposed by the property owner(s). As applicable, we make no representation as to the condition of the property (or properties) in question