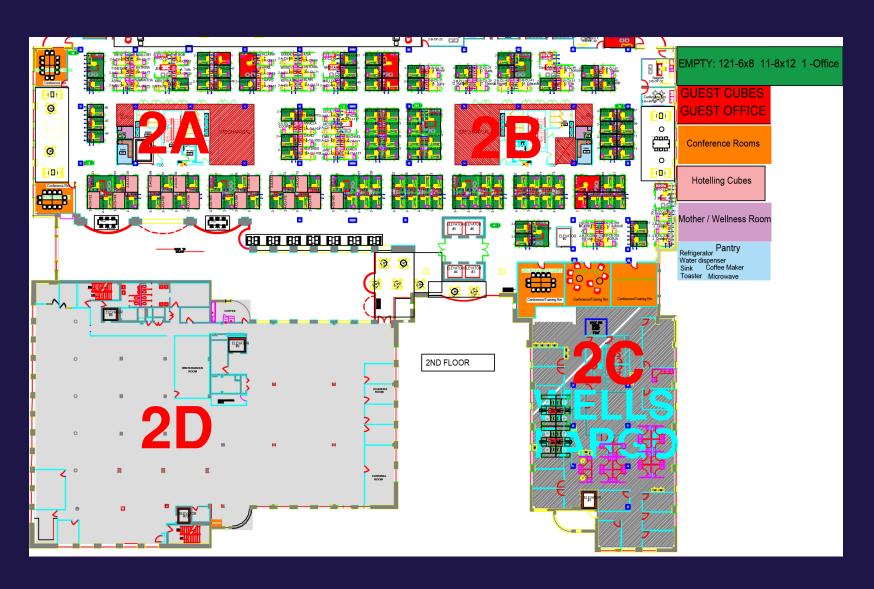

#### PROPERTY FEATURES

- The premier office building in the Lynchburg CBD
- Flexible floor plans from 8,750 to 24,000 SF
- Up to 81,000 SF of contiguous space available with potential for additional square footage
- Fiber optic communications available
- Back-up generator in place
- Ample on-site parking available
- Newly renovated cafeteria area
- Available immediately

## FLOOR PLAN-

First Floor



## FLOOR PLAN-

Second Floor



## FLOOR PLAN-

Third Floor



# FLOOR PLAN---

Terrace Floor





#### **CONTACT:**

Norman Moon First Vice President 434 455 2302 norman.moon@thalhimer.com

Coffee Crossing 6000 Boonsboro Road, Suite A Lynchburg, VA 24503 thalhimer.com

Independently Owned and Operated / A Member of the Cushman & Wakefield Alliance

Cushman & Wakefield | Thalhimer © 2025. No warranty or representation, express or implied, is made to the accuracy or completeness of the information contained herein, and same is submitted subject to errors, omissions, change of price, rental or other conditions, withdrawal without notice, and to any special listing conditions imposed by the property owner(s). As applicable, we make no representation as to the condition of the property (or properties) in question