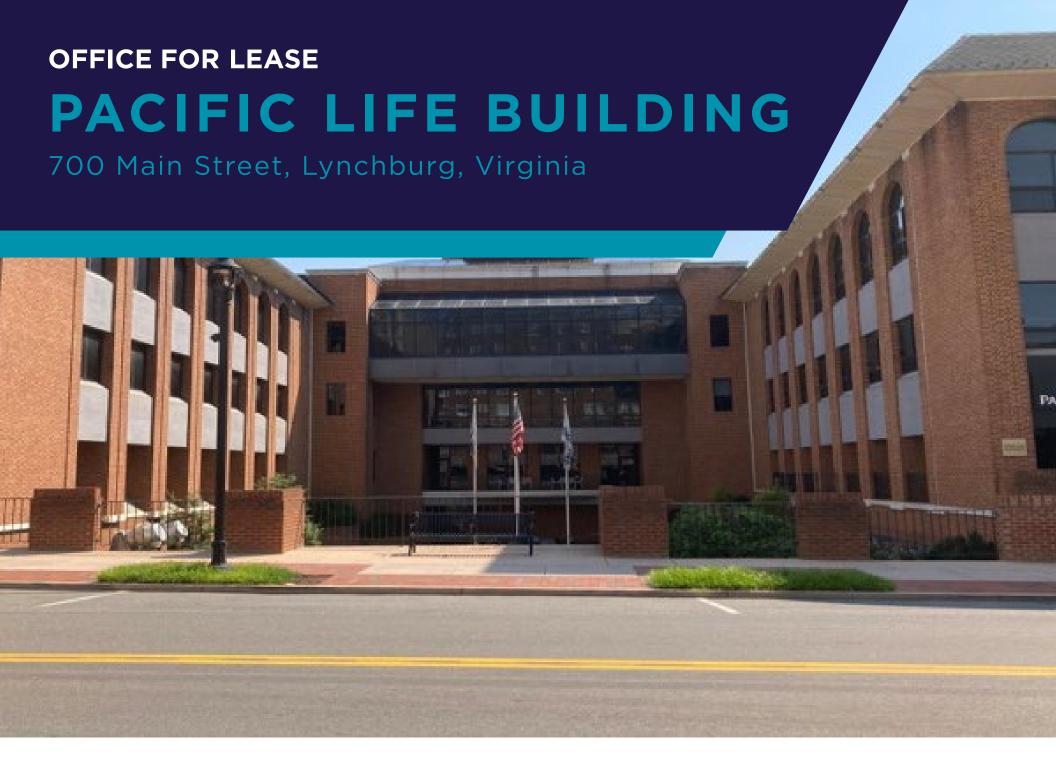

#### PROPERTY FEATURES

- The premier office building in the Lynchburg CBD
- Flexible floor plans from 8,750 to 24,000 SF
- Up to 81,000 SF of contiguous space available with potential for additional square footage
- Fiber optic communications available
- Back-up generator in place
- Ample on-site parking available
- Newly renovated cafeteria area
- Available immediately