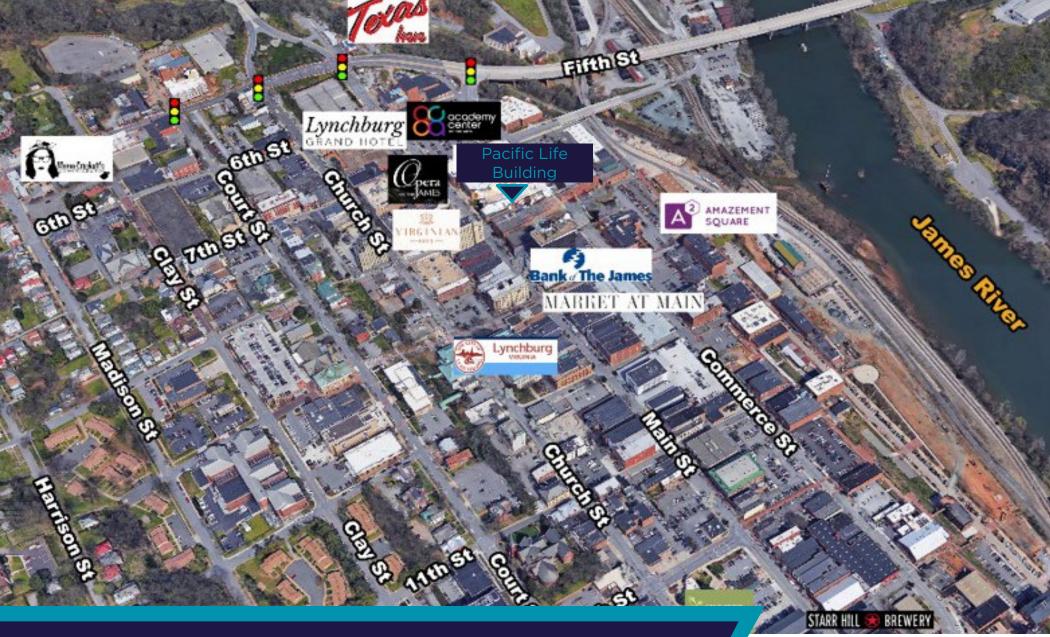

#### PROPERTY FEATURES

- The premier office building in the Lynchburg CBD
- Flexible floor plans from 8,750 to 24,000 SF
- Up to 81,000 SF of contiguous space available with potential for additional square footage
- Fiber optic communications available
- Back-up generator in place
- Ample on-site parking available
- Newly renovated cafeteria area
- Available immediately