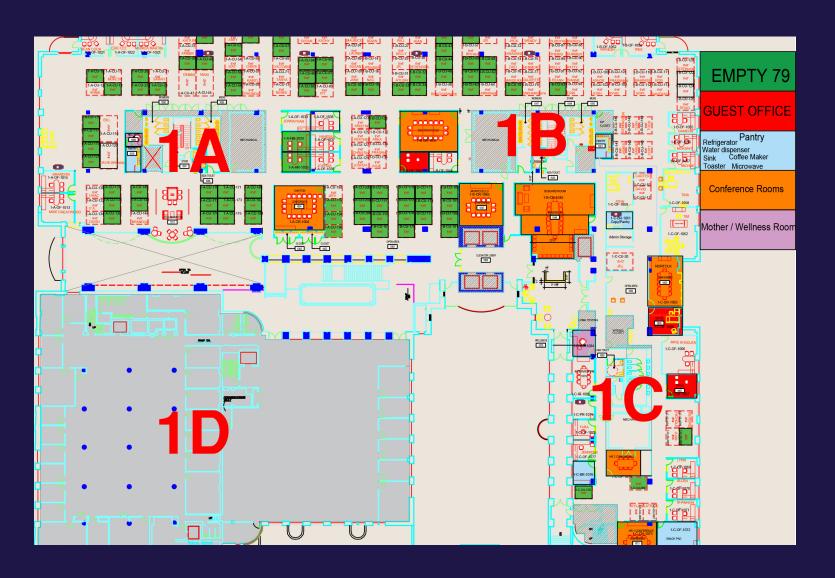

#### PROPERTY FEATURES

- The premier office building in the Lynchburg CBD
- Flexible floor plans from 8,750 to 24,000 SF
- Up to 81,000 SF of contiguous space available with potential for additional square footage
- Fiber optic communications available
- Back-up generator in place
- Ample on-site parking available
- Newly renovated cafeteria area
- Available immediately

## FLOOR PLAN-

First Floor



## FLOOR PLAN-

Second Floor



## FLOOR PLAN-

Third Floor



# FLOOR PLAN---

Terrace Floor





#### **CONTACT:**

Norman Moon First Vice President 434 455 2302 norman.moon@thalhimer.com

Coffee Crossing 6000 Boonsboro Road, Suite A Lynchburg, VA 24503 thalhimer.com

Independently Owned and Operated / A Member of the Cushman & Wakefield Alliance

Cushman & Wakefield | Thalhimer © 2025. No warranty or representation, express or implied, is made to the accuracy or completeness of the information contained herein, and same is submitted subject to errors, omissions, change of price, rental or other conditions, withdrawal without notice, and to any special listing conditions imposed by the property owner(s). As applicable, we make no representation as to the condition of the property (or p