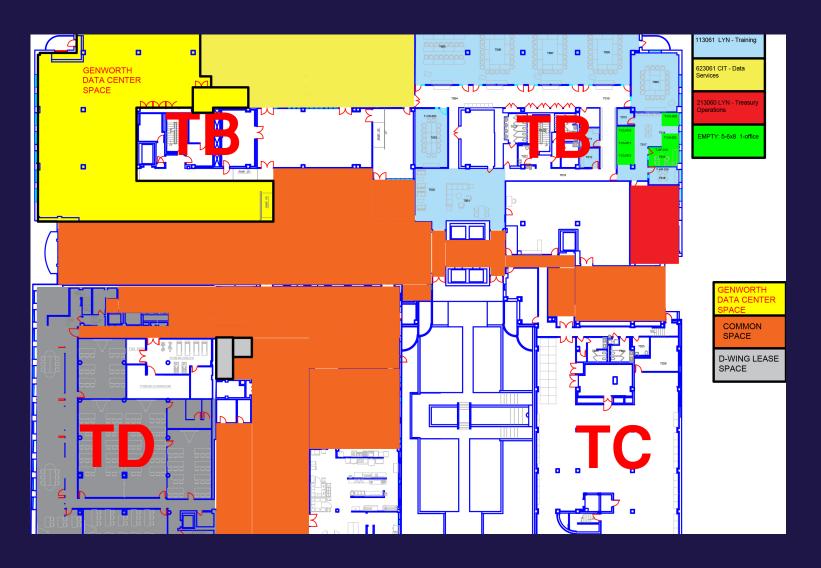

#### PROPERTY FEATURES

- The premier office building in the Lynchburg CBD
- Flexible floor plans from 8,750 to 24,000 SF
- Up to 81,000 SF of contiguous space available with potential for additional square footage
- Fiber optic communications available
- Back-up generator in place
- Ample on-site parking available
- Newly renovated cafeteria area
- Available immediately

## FLOOR PLAN-

First Floor



## FLOOR PLAN-

Second Floor



## FLOOR PLAN-

Third Floor



# FLOOR PLAN---

Terrace Floor





#### **CONTACT:**

Norman Moon First Vice President 434 455 2302 norman.moon@thalhimer.com

Coffee Crossing 6000 Boonsboro Road, Suite A Lynchburg, VA 24503 thalhimer.com

Independently Owned and Operated / A Member of the Cushman & Wakefield Alliance

Cushman & Wakefield | Thalhimer © 2025. No warranty or representation, express or implied, is made to the accuracy or completeness of the information contained herein, and same is submitted subject to errors, omissions, change of price, rental or other conditions, withdrawal without notice, and to any special listing conditions imposed by the property owner(s). As applicable, we make no representation as to the condition of the property (or properties) in question