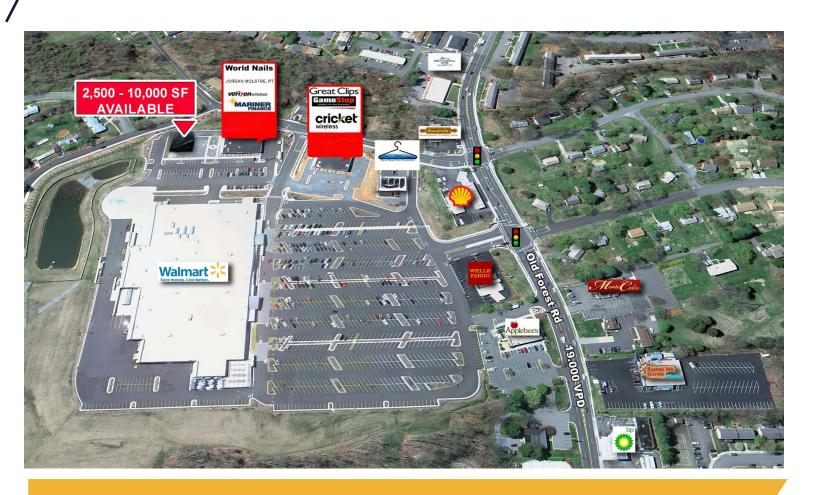

## PROPERTY HIGHLIGHTS

- Up to 10,000 SF of contiguous space available in a freestanding building, can divide
- Walmart shadowed anchored retail center
- Strong demographics
- Within ¼ mile of Lynchburg's largest private employers, Areva NP, Inc's North American headquarters approximately 1,600 employees
- Monument signage available
- Located between 2 colleges

## SITE AERIALS

representation, express or implied, is made to the accuracy or completeness of the information contained herein, and same is submitted subject to errors, omissions, change of price, rental or other conditions, withdrawal without notice, and to any special listing conditions imposed by the property owner(s). As applicable, we make no representation as to the condition