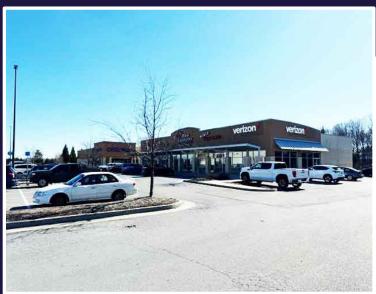

## PROPERTY HIGHLIGHTS

- Up to 10,000 SF of contiguous space available in a freestanding building, can divide
- Walmart shadowed anchored retail center
- Strong demographics
- Within ¼ mile of Lynchburg's largest private employers, Areva NP, Inc's North American headquarters approximately 1,600 employees
- Monument signage available
- Located between 2 colleges