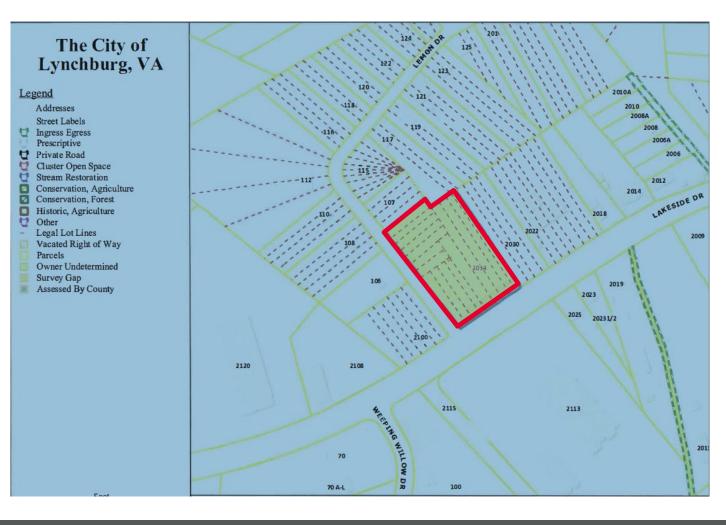

# **2030 & 2034 LAKESIDE DRIVE**

Lynchburg, Virginia

3.117 ACRES FOR SALE





## **2030 & 2034 LAKESIDE DRIVE**

Lynchburg, Virginia

3.117 ACRES FOR SALE

#### **PROPERTY FEATURES**

- Prime location on Lakeside Drive
- Zoned B-3 General Business (Lemon Drive parcels are zoned R-2)
- High traffic count
- Public water and sewer
- Topography well suited for development
- Offered at \$795,000



## **2030 & 2034 LAKESIDE DRIVE**

Lynchburg, Virginia

### **SITE MAP/DEMOGRPAHICS**

3.117 ACRES FOR SALE



#### 2 MILE-DEMOGRAPHICS

| #HOUSEHOLDS                    | 25,730   |
|--------------------------------|----------|
| POPULATION                     | 25,730   |
| AVERAGE<br>HOUSEHOLD<br>INCOME | \$70,686 |
| DAYTIME<br>POPULATION          | 29,898   |

### **2030 & 2034 Lakeside Drive**

Lynchburg, Virginia

For more information, please contact:

Norman Moon | First Vice President | norman.moon@thalhimer.com | 434 455 2302



Coffee Crossing 6000 Boonsboro Rd, Suite A Lynchburg, VA 24503 thalhimer.com

Independently Owned and Operated / A Member of the Cushman & Wakefield Alliance

Cushman & Wakefield | Thalhimer © 2025. No warranty or representation, express or implied, is made to the accuracy or completeness of the information contained herein, and same is submitted subject to erro