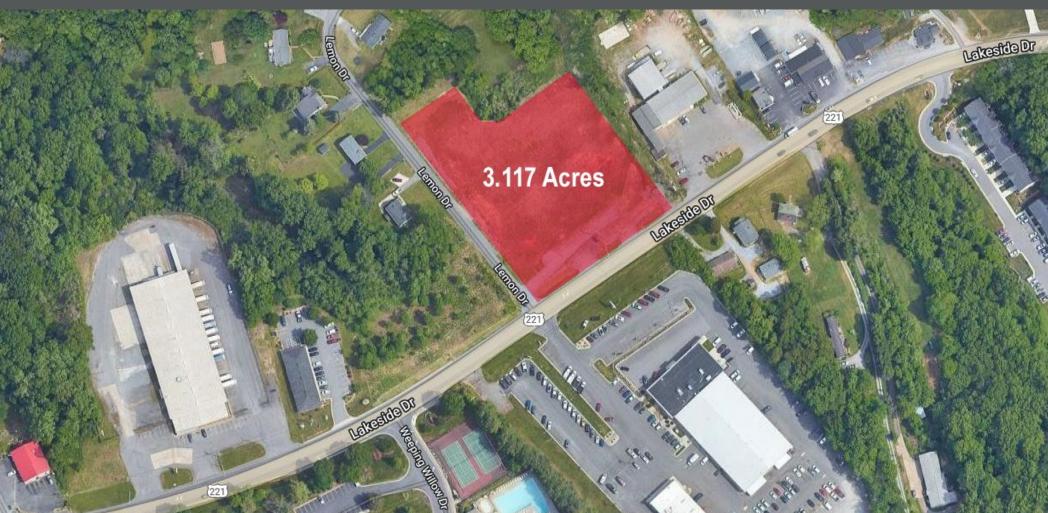

# **2030 & 2034 LAKESIDE DRIVE**

Lynchburg, Virginia

3.117 ACRES FOR SALE

## **2030 & 2034 LAKESIDE DRIVE**

Lynchburg, Virginia

3.117 ACRES FOR SALE

#### **PROPERTY FEATURES**

- Prime location on Lakeside Drive
- Zoned B-3 General Business (Lemon Drive parcels are zoned R-2)
- High traffic count
- Public water and sewer
- Topography well suited for development
- Offered at \$795,000