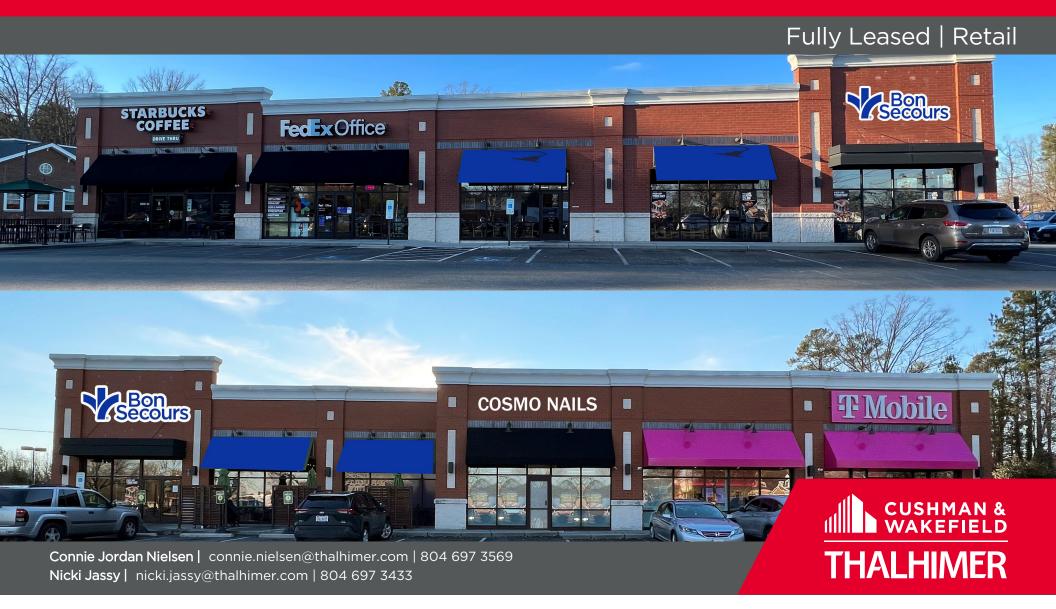

## 800 Staples Mill Road | Henrico, Virginia

Fully Leased | Retail

#### PROPERTY OVERVIEW

#### **HIGHLIGHTS**

#### **FEATURES**

- Fully leased
- · Monument signage available
- Staples Mill Road:
   (South) 31,000 VPD; (North) 25,000 VPD
- Parham Road:
   (East) 23,000 VPD; (West) 20,000 VPD
- Adjacent to Henrico County Government
   Offices