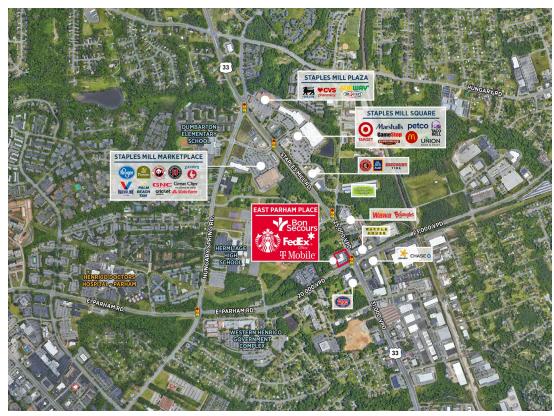

#### **TENANTS & NEARBY RETAILERS**

MONUMENT SIGNAGE

# SITE PLAN T Mobile **COSMO NAILS** FedEx.

8800 Staples Mill Road | Henrico County, VA