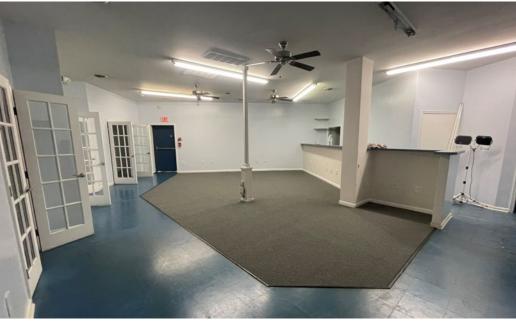

## PROPERTY FEATURES

- ±0.25 Acre of Industrial Outside Storage (IOS) site
- <u>+</u>2,000 SF office space
- Yard is fenced and stabilized
- Central Norfolk Industrial submarket
- I-L Zoning, Light Industrial
- Economic Incentives; Located in Norfolk Enterprise Zone, HUB Zone & Opportunity Zone
- Convenient access to I-264
- Less than 10 miles from Port of Virginia Marine Terminals
- Ideal for trucking, logistics, fleet vehicle or heavy equipment storage, truck share
- Immediate Availability
- Lease Rate \$2,000/month, NNN