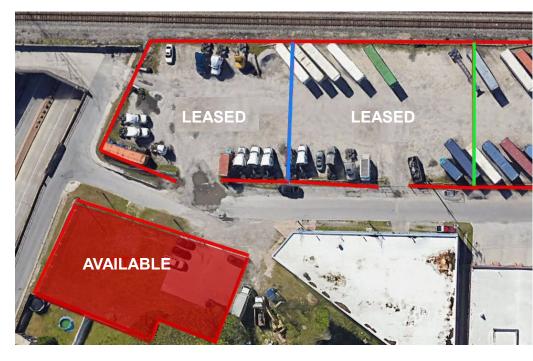

## PROPERTY FEATURES

- ±0.25 Acre of Industrial Outside Storage (IOS) site
- <u>+</u>2,000 SF office space
- Yard is fenced and stabilized
- Central Norfolk Industrial submarket
- I-L Zoning, Light Industrial
- Economic Incentives; Located in Norfolk Enterprise Zone, HUB Zone & Opportunity Zone
- Convenient access to I-264
- Less than 10 miles from Port of Virginia Marine Terminals
- Ideal for trucking, logistics, fleet vehicle or heavy equipment storage, truck share
- Immediate Availability
- Lease Rate \$2,000/month, NNN