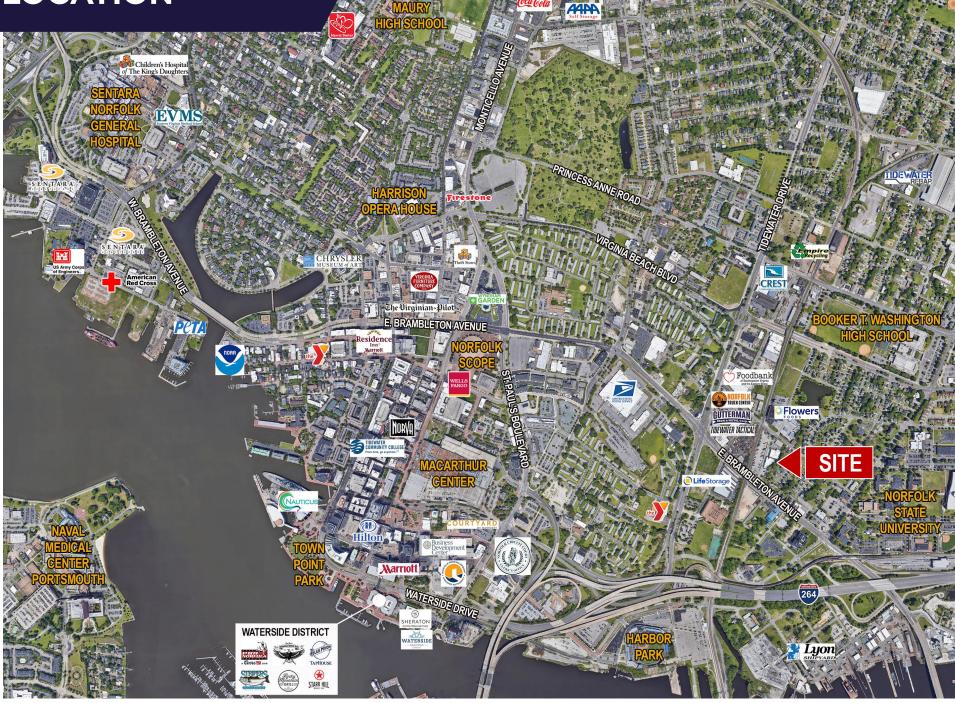

space
- Yard is fenced and stabilized
- Central Norfolk Industrial submarket
- I-L Zoning, Light Industrial
- Economic Incentives; Located in Norfolk Enterprise Zone, HUB Zone & Opportunity Zone
- Convenient access to I-264
- Less than 10 miles from Port of Virginia Marine Terminals
- Ideal for trucking, logistics, fleet vehicle or heavy equipment storage, truck share
- Immediate Availability
- Lease Rate \$2,000/month, NNN

| Location                                | Miles | Minutes |
|-----------------------------------------|-------|---------|
| Norfolk Naval Base<br>(NOB)             | 9.1   | 16      |
| Norfolk International<br>Gateway (NIG)  | 7.7   | 22      |
| Virginia International<br>Gateway (VIG) | 6.9   | 14      |





CUSHMAN & WAKEFIELD | THALHIMER

## PROPERTY LOCATION



CUSHMAN & WAKEFIELD | THALHIMER