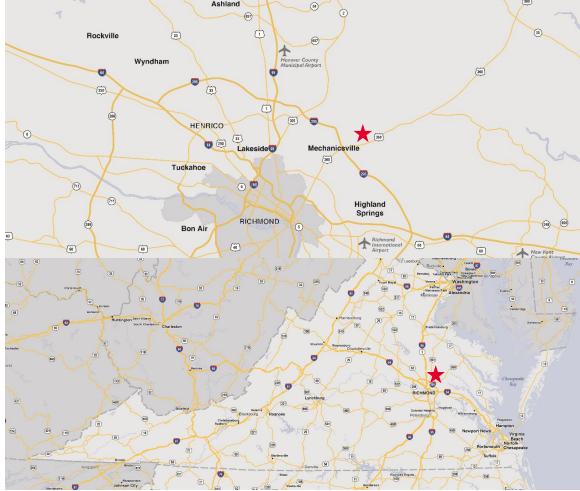

# 7147 BRANDY MILL DRIVE MECHANICSVILLE, VA

YOUR SIGN HERE

Coocharil

# 7141 BRANDY MILL DRIVE MECHANICSVILLE, VA

### 7141 BRANDY MILL DRIVE MECHANICSVILLE, VA