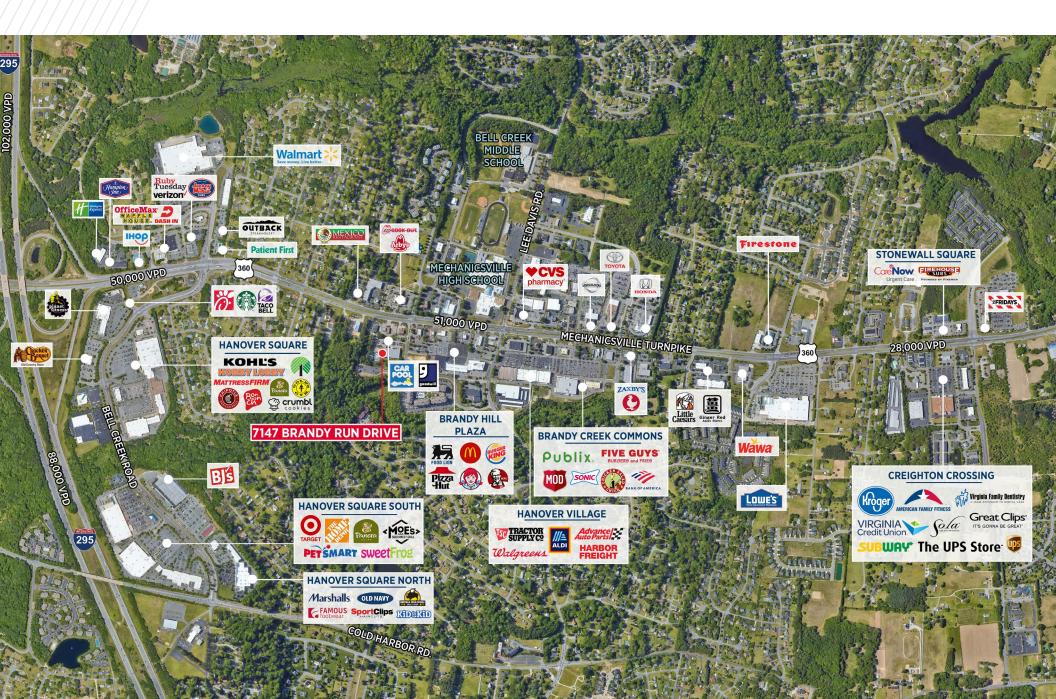

## **Property Features**

- 3,600 SF Endcap Available
- Join Goodwill
- Prominent building signage
- Adjacent to brand new
  Cambridge Square Apartments -+200 apartments - Fall 2019
   move in

| 1 Mile   | 3 Miles                    | 5 Miles                                                                  |
|----------|----------------------------|--------------------------------------------------------------------------|
| 5,033    | 37,455                     | 93,006                                                                   |
| 2,051    | 13,972                     | 35,652                                                                   |
| \$89,463 | \$94,254                   | \$81,360                                                                 |
| 2,354    | 17,807                     | 46,192                                                                   |
|          | 5,033<br>2,051<br>\$89,463 | 5,033      37,455        2,051      13,972        \$89,463      \$94,254 |