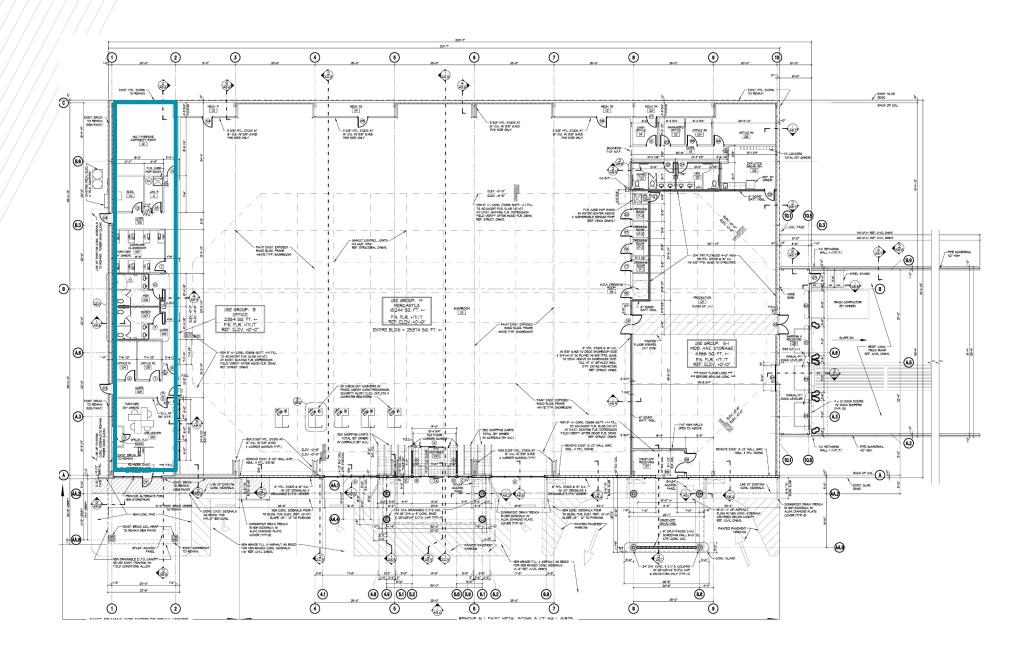

FOR LEASE 3,600 SF

## **Property Features**

- 3,600 SF Endcap Available
- Join Goodwill
- Prominent building signage
- Adjacent to brand new
  Cambridge Square Apartments -+200 apartments - Fall 2019
   move in

| 1 Mile   | 3 Miles                    | 5 Miles                                                                  |
|----------|----------------------------|--------------------------------------------------------------------------|
| 5,033    | 37,455                     | 93,006                                                                   |
| 2,051    | 13,972                     | 35,652                                                                   |
| \$89,463 | \$94,254                   | \$81,360                                                                 |
| 2,354    | 17,807                     | 46,192                                                                   |
|          | 5,033<br>2,051<br>\$89,463 | 5,033      37,455        2,051      13,972        \$89,463      \$94,254 |