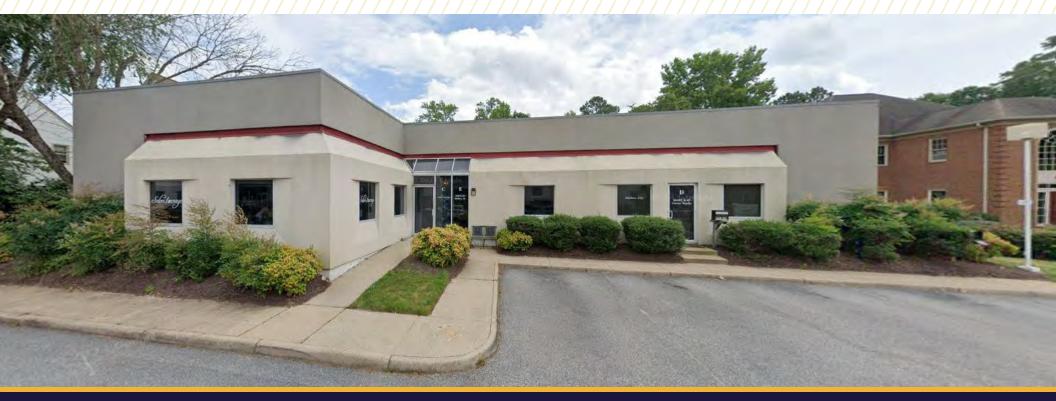

## FOR LEASE 1,092 SF

### 740 Thimble Shoals Blvd.

**Newport News, VA** 

## PROPERTY HIGHLIGHTS

Great mix of private offices and cubicle space with a restroom and a kitchen.

Lease Rate: \$1,204.00/month, Tenant pays utilities & janitorial

Space Available: 1,092 SF

Location: On a signalized corner in Oyster Point Park