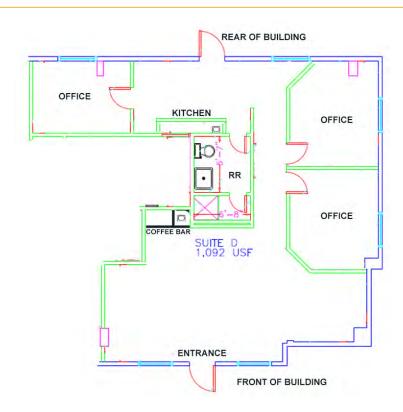

## PROPERTY HIGHLIGHTS

Great mix of private offices and cubicle space with a restroom and a kitchen.

Lease Rate: \$1,204.00/month, Tenant pays utilities & janitorial

Space Available: 1,092 SF

Location: On a signalized corner in Oyster Point Park

Layout: Great mix of private offices and cubicle space

Signage: Monument sign (slot) available