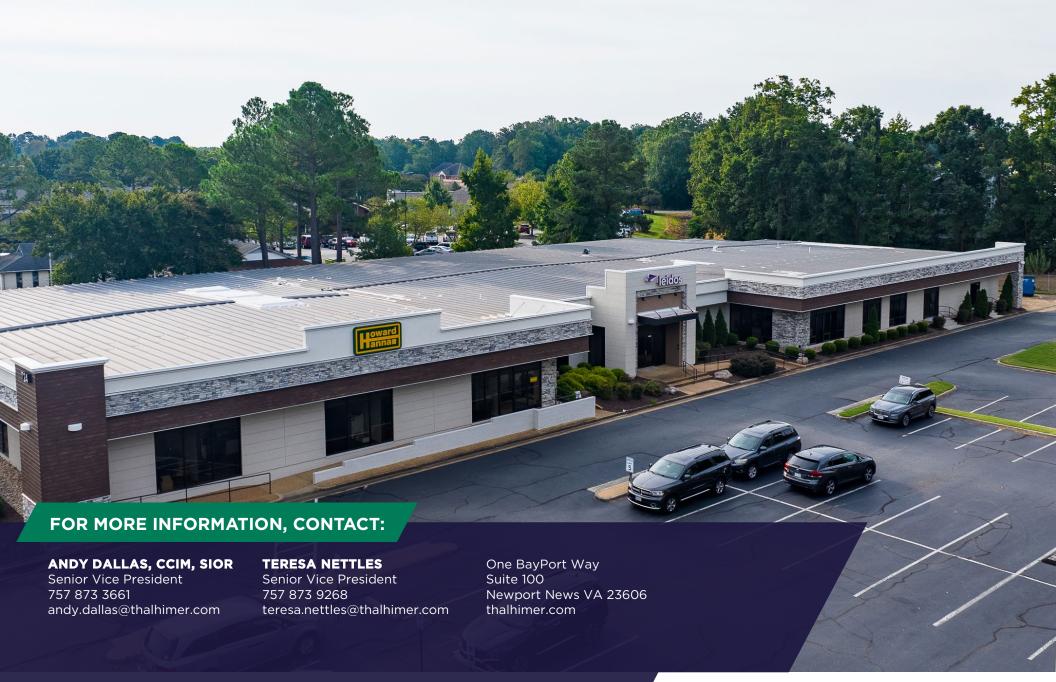

#### **Property Features**

The Premises was purpose built for Leidos in 2019 with all new mechanical systems and upgraded finishes throughout. Easy to find location at the signalized intersection of Canon Boulevard and Thimble Shoals Boulevard. Within walking distance to City Center Oyster Point offering dining, retail, entertainment, and hotels.

Space Available: 8,649 SF

Lease Rate: \$18.00/SF net of janitorial

Zoning: C-4

Signage: Prominent exterior building signage and visibility

Parking: 154 surface level parking spaces

Co-Tenant: Howard Hanna Real Estate