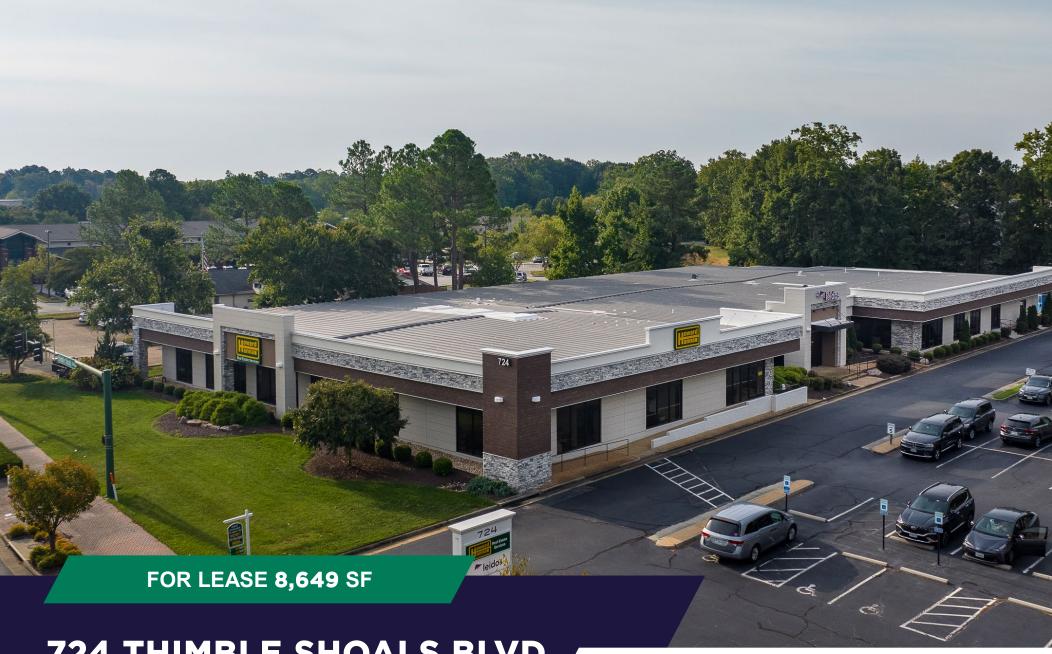

724 THIMBLE SHOALS BLVD.

**NEWPORT NEWS** 

**THALHIMER** 

#### **Property Features**

The Premises was purpose built for Leidos in 2019 with all new mechanical systems and upgraded finishes throughout. Easy to find location at the signalized intersection of Canon Boulevard and Thimble Shoals Boulevard. Within walking distance to City Center Oyster Point offering dining, retail, entertainment, and hotels.

Space Available: 8,649 SF

Lease Rate: \$18.00/SF net of janitorial

Zoning: C-4

Signage: Prominent exterior building signage and visibility

Parking: 154 surface level parking spaces

Co-Tenant: Howard Hanna Real Estate