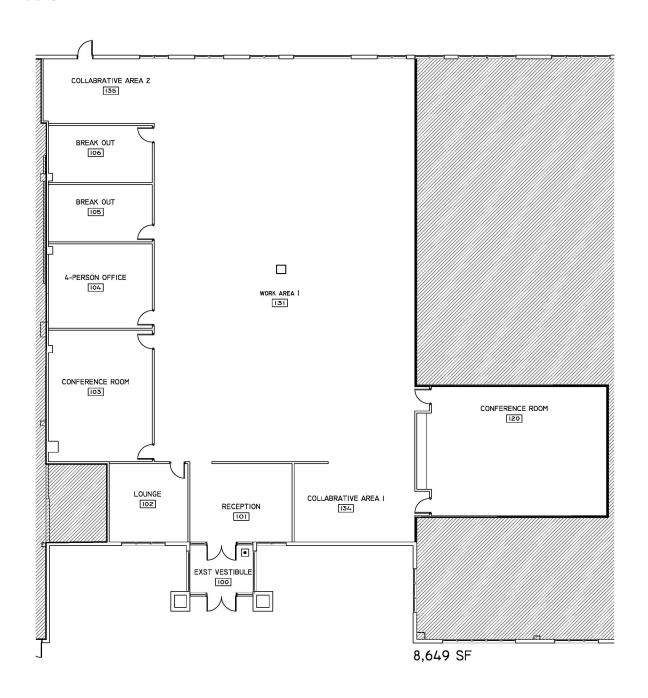

Space Available: 8,649 SF

Lease Rate: \$18.00/SF net of janitorial

Zoning: C-4

Signage: Prominent exterior building signage and visibility

Parking: 154 surface level parking spaces

Co-Tenant: Howard Hanna Real Estate