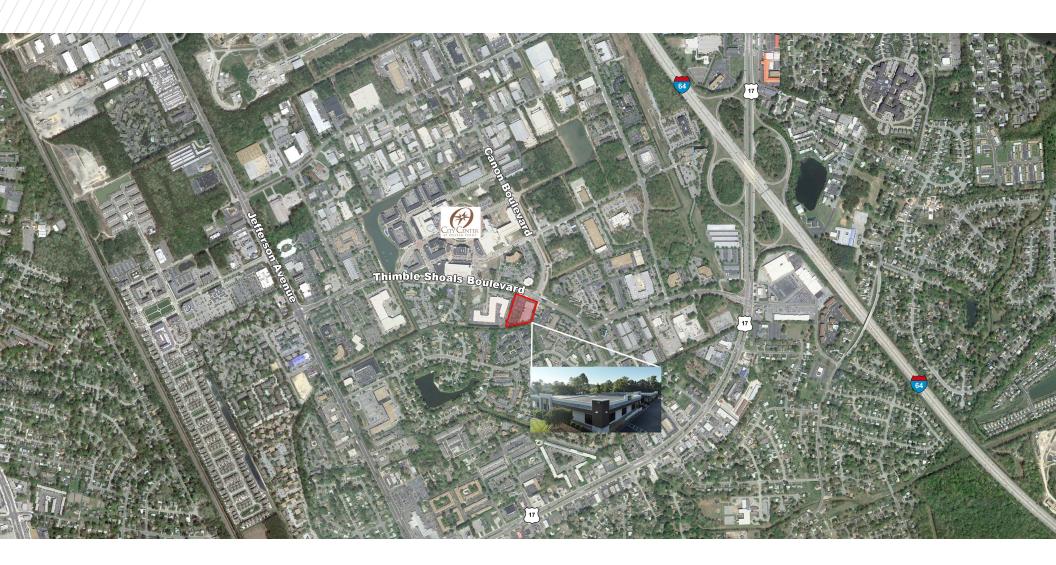

#### **Property Features**

The Premises was purpose built for Leidos in 2019 with all new mechanical systems and upgraded finishes throughout. Easy to find location at the signalized intersection of Canon Boulevard and Thimble Shoals Boulevard. Within walking distance to City Center Oyster Point offering dining, retail, entertainment, and hotels.