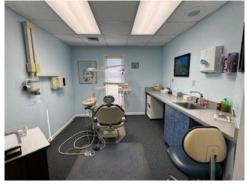

## **PROPERTY HIGHLIGHTS**

Suite B: 1,528 SF

\$17.00/SF, net of utilities and janitorial

Current dental office - all dental equipment to remain

Suite could be restored to general office use

Located in the Coliseum Central District