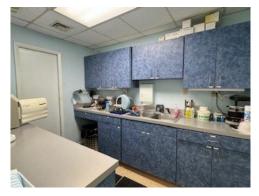

## **PROPERTY HIGHLIGHTS**

Suite B: 1,528 SF

\$17.00/SF, net of utilities and janitorial

Current dental office - all dental equipment to remain

Suite could be restored to general office use

Located in the Coliseum Central District

Ample parking

Directory signage on street

Great location for medical/dental or general office use

TERESA NETTLES Senior Vice President +1 757 873 9268 teresa.nettles@thalhimer.com

One BayPort Way, Suite 100 Newport News, Virginia Main +1 757 873 2900 thalhimer.com