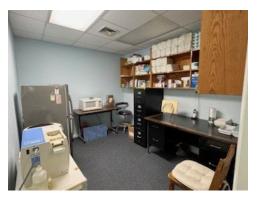

## **PROPERTY HIGHLIGHTS**

Suite B: 1,528 SF

\$17.00/SF, net of utilities and janitorial

Current dental office - all dental equipment to remain

Suite could be restored to general office use

Located in the Coliseum Central District

Ample parking

Directory signage on street

Great location for medical/dental or general office use

TERESA NETTLES Senior Vice President +1 757 873 9268 teresa.nettles@thalhimer.com

One BayPort Way, Suite 100 Newport News, Virginia Main +1 757 873 2900 thalhimer.com