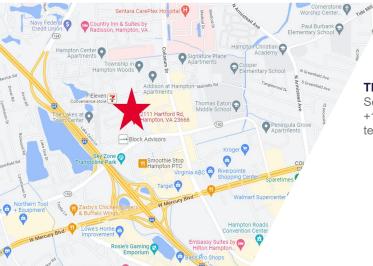

## 2111 Hartford Road

Hampton, VA 23666

## **PROPERTY HIGHLIGHTS**

Suite B: 1,528 SF

\$17.00/SF, net of utilities and janitorial

Current dental office - all dental equipment to remain

Suite could be restored to general office use

Located in the Coliseum Central District

Ample parking

Directory signage on street

Great location for medical/dental or general office use

TERESA NETTLES Senior Vice President +1 757 873 9268 teresa.nettles@thalhimer.com

One BayPort Way, Suite 100 Newport News, Virginia Main +1 757 873 2900 thalhimer.com