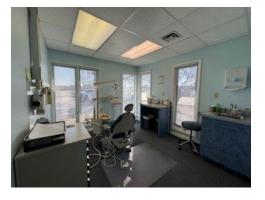

## **PROPERTY HIGHLIGHTS**

Suite B: 1,528 SF

\$17.00/SF, net of utilities and janitorial

Current dental office - all dental equipment to remain

Suite could be restored to general office use

Located in the Coliseum Central District