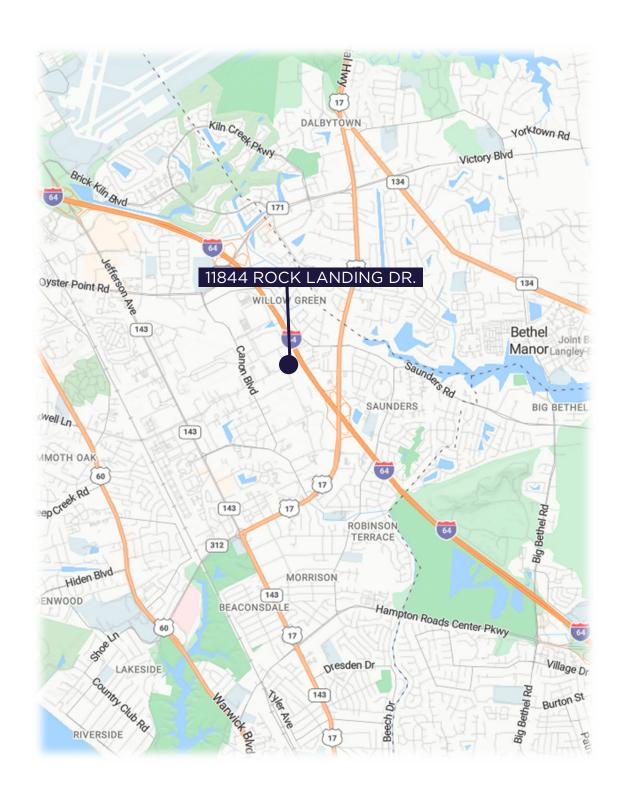

### **ROCK IV**

11844 ROCK LANDING DRIVE | NEWPORT NEWS, VA

## PROPERTY HIGHLIGHTS

• Suite E: 2,401 SF

• Lease Rate: \$16.50/SF

Single-story brick building with glass lined offices

- Located in Oyster Point Business Park one mile from City Center
- Easy access to I-64
- Abundant surface parking adjacent to building