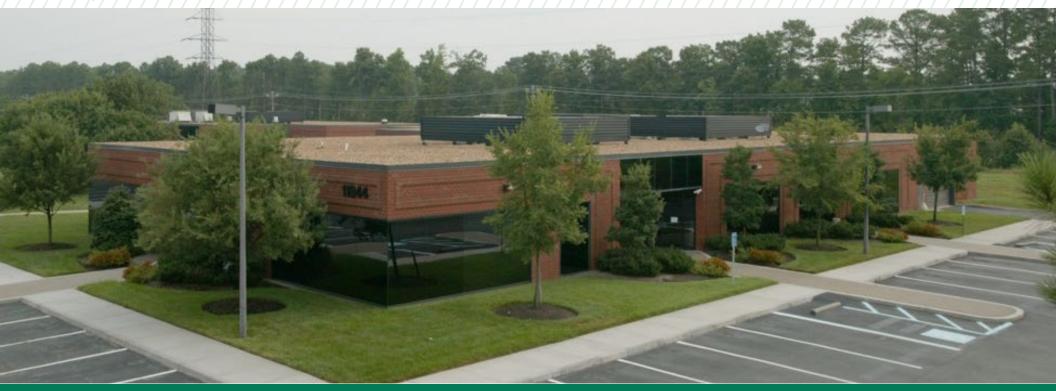

### **ROCK IV**

11844 ROCK LANDING DRIVE | NEWPORT NEWS, VA

## PROPERTY HIGHLIGHTS

• Suite E: 2,401 SF

• Lease Rate: \$16.50/SF

Single-story brick building with glass lined offices

- Located in Oyster Point Business Park one mile from City Center
- Easy access to I-64
- Abundant surface parking adjacent to building