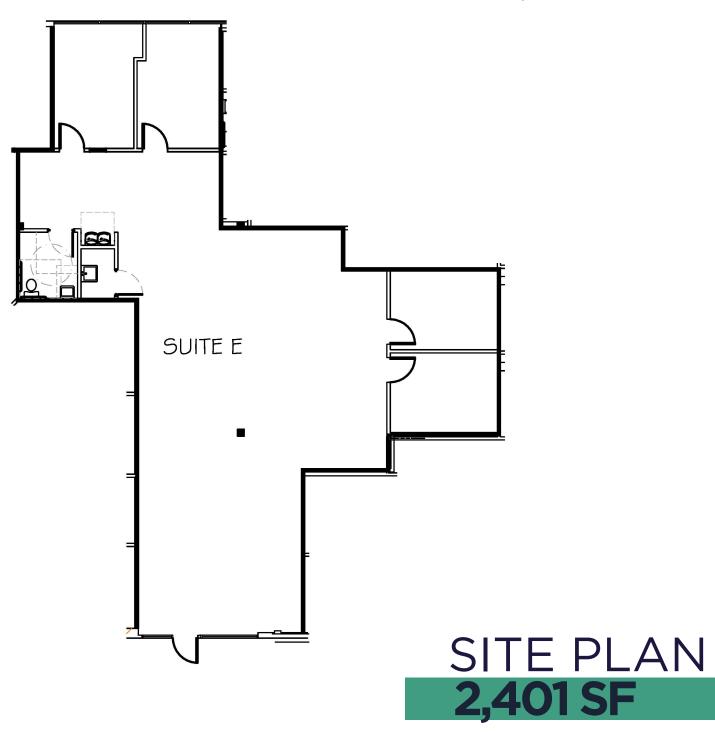

## FOR LEASE 2,401 SF

## PROPERTY HIGHLIGHTS

• Suite E: 2,401 SF

• Lease Rate: \$16.50/SF

Single-story brick building with glass lined offices

- Located in Oyster Point Business Park one mile from City Center
- Easy access to I-64
- Abundant surface parking adjacent to building