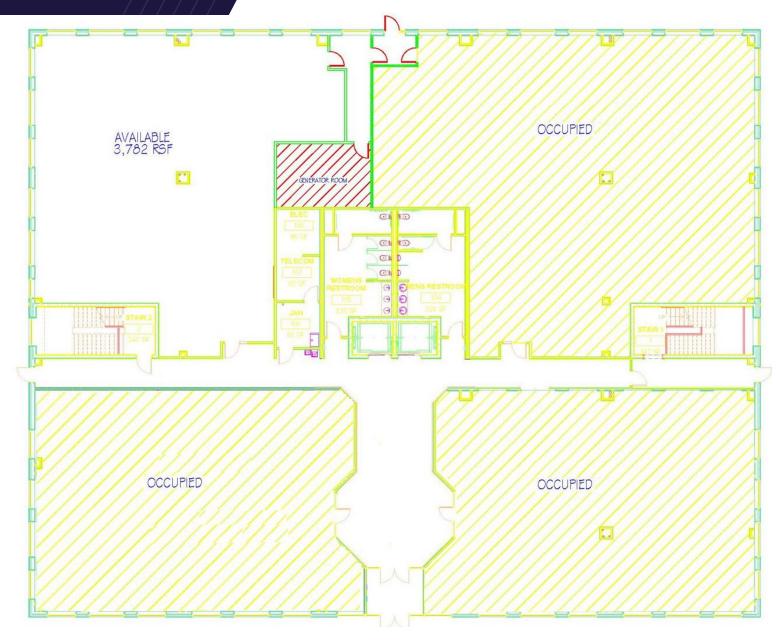

CUSHMAN & THALHIMER

**SUITE 130: 3,782 SF** 

**AVAILABLE** 

TOTAL SPACE AVAILABLE

**DIRECTORY SIGN** 

SIGNAGE

\$22.50/SF

LEASE RATE

**FULL SERVICE** 

LEASE TYPE

- Class A Office
- Entrance at signalized corner
- Located at entrance to Oyster Point Park, just off I-64

## PROPERTY SITE PLAN

Independently Owned and Operated / A Member of the Cushman & Wakefield Alliance

Cushman & Wakefield | Thalhimer © 2025. No warranty or representation, express or implied, is made to the accuracy or completeness of the information contained herein, and same is submitted subject to errors, omissions, change of price, rental or other conditions, withdrawal without notice, and to any special listing conditions imposed by the property owner(s). As applicable, we make no representation as to the condition of the property (or properties) in question.