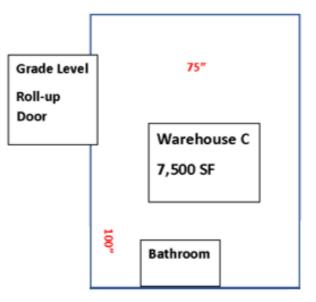

#### BUILDING

- Warehouse C
  - 7,500 SF
  - One (1) ADA restroom
  - Fully insulated
  - New LED lights recently installed
  - Wall fans
  - Large grade level door (10 ' w x 14 ' h)
  - 16' 18'5" clear
  - Free span

#### SITE

- Total Acres: 2.66
- Direct exposure to George Washington Memorial Highway (Route 17)
- Zoned GB General Business
  - Permitted use information provided upon request
- Utilities to the site water (included in rent), electric, no gas, septic
- Ample laydown yard in rear