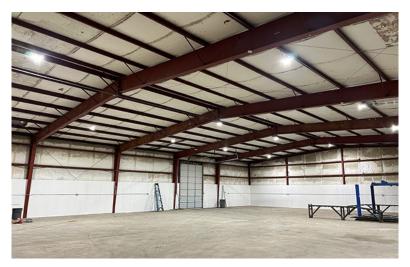

#### BUILDING

- Warehouse C
  - 7,500 SF
  - One (1) ADA restroom
  - Fully insulated
  - New LED lights recently installed
  - Wall fans
  - Large grade level door (10 ' w x 14 ' h)
  - 16' 18'5" clear
  - Free span