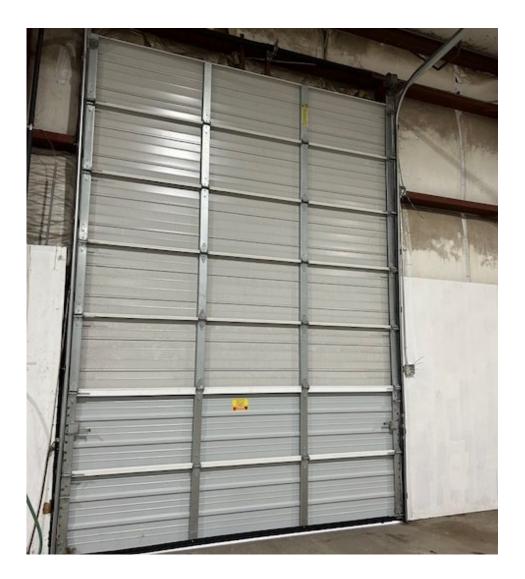

#### BUILDING

- Warehouse C
  - 7,500 SF
  - One (1) ADA restroom
  - Fully insulated
  - New LED lights recently installed
  - Wall fans
  - Large grade level door (10 ' w x 14 ' h)
  - 16' 18'5" clear
  - Free span