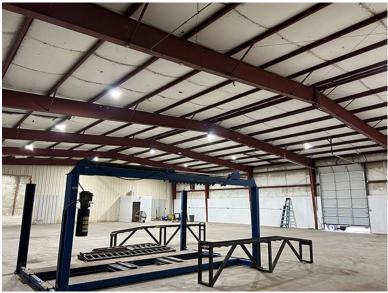

#### BUILDING

- Warehouse C
  - 7,500 SF
  - One (1) ADA restroom
  - Fully insulated
  - New LED lights recently installed
  - Wall fans
  - Large grade level door (10 ' w x 14 ' h)
  - 16' 18'5" clear
  - Free span