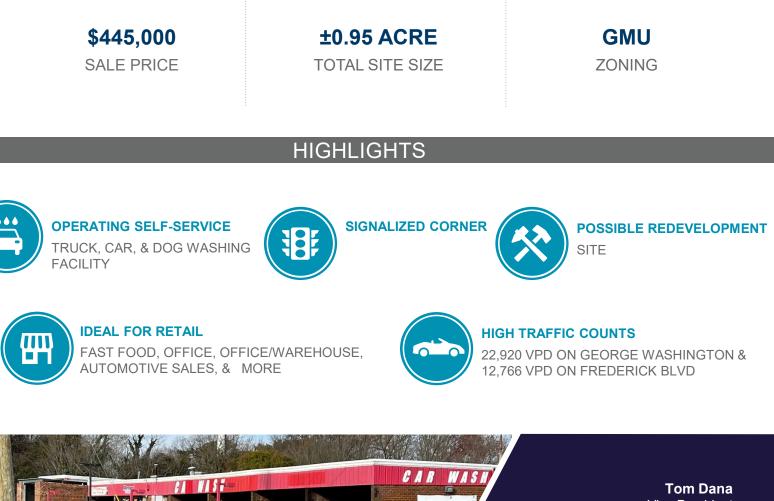

#### **OPERATING SELF-SERVICE CAR WASH**

### 3600 George Washington Hwy

Portsmouth, VA 23704

Tom Dana Vice President 757 499 2894 tom.dana@thalhimer.com