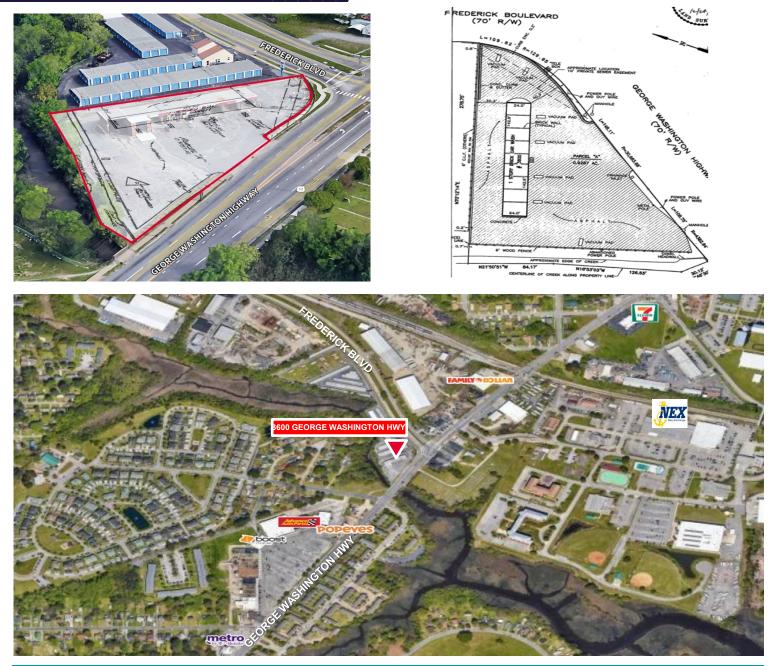

## PROPERTY **SITE PLAN**

|                               | 1 Mile   | 2 Miles  | 3 Miles  |
|-------------------------------|----------|----------|----------|
| 2022 Population               | 13,422   | 90,587   | 224,002  |
| 2022 Households               | 4,841    | 35,558   | 90,268   |
| 2022 Average Household Income | \$60,622 | \$67,880 | \$77.154 |