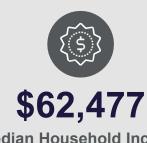

| Demographics                     |          |          |          |
|----------------------------------|----------|----------|----------|
|                                  | 1 Mile   | 3 Miles  | 5 Miles  |
| POPULATION                       |          |          |          |
| Population                       | 11,489   | 63,804   | 150,973  |
| Census Population                | 11,261   | 61,478   | 148,033  |
| HOUSEHOLDS                       |          |          |          |
| 2022 Estimated Households        | 3,735    | 26,670   | 62,173   |
| 2027 Projected Households        | 3,697    | 26,544   | 61,901   |
| 2010 Census Households           | 3,768    | 24,858   | 59,232   |
| 2022 Average Household<br>Income | \$88,548 | \$87,551 | \$92,275 |
| 2022 Median Household<br>Income  | \$60,784 | \$62,477 | \$67,277 |
| 2022 Per Capita Income           | \$32,602 | \$37,497 | \$38,493 |
| BUSINESSES                       |          |          |          |
| 2021 Est. Total Businesses       | 330      | 2,579    | 4,808    |
| 2021 Est. Total Employees        | 5,263    | 69,590   | 86,822   |
| RACE                             |          |          |          |
| 2021 Est. White                  | 73.3%    | 60.8%    | 55.1%    |
| 2021 Est. Black                  | 18.2%    | 27.5%    | 33.1%    |
| 2021 Est. Hispanic               | 6.5%     | 9.4%     | 7.0%     |

## DEMOGRAPHICS

Median Household Income