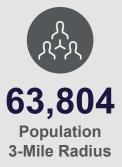

| Demographics                     |          |          |          |
|----------------------------------|----------|----------|----------|
|                                  | 1 Mile   | 3 Miles  | 5 Miles  |
| POPULATION                       |          |          |          |
| Population                       | 11,489   | 63,804   | 150,973  |
| Census Population                | 11,261   | 61,478   | 148,033  |
| HOUSEHOLDS                       |          |          |          |
| 2022 Estimated Households        | 3,735    | 26,670   | 62,173   |
| 2027 Projected Households        | 3,697    | 26,544   | 61,901   |
| 2010 Census Households           | 3,768    | 24,858   | 59,232   |
| 2022 Average Household<br>Income | \$88,548 | \$87,551 | \$92,275 |
| 2022 Median Household<br>Income  | \$60,784 | \$62,477 | \$67,277 |
| 2022 Per Capita Income           | \$32,602 | \$37,497 | \$38,493 |
| BUSINESSES                       |          |          |          |
| 2021 Est. Total Businesses       | 330      | 2,579    | 4,808    |
| 2021 Est. Total Employees        | 5,263    | 69,590   | 86,822   |
| RACE                             |          |          |          |
| 2021 Est. White                  | 73.3%    | 60.8%    | 55.1%    |
| 2021 Est. Black                  | 18.2%    | 27.5%    | 33.1%    |
| 2021 Est. Hispanic               | 6.5%     | 9.4%     | 7.0%     |

## DEMOGRAPHICS

Median Household Income