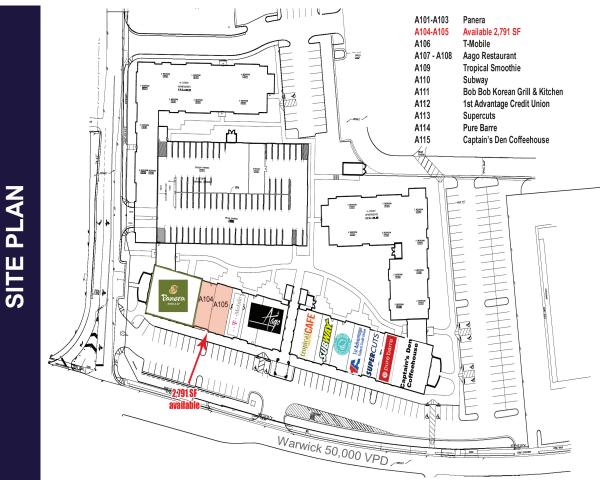

## **PROPERTY HIGHLIGHTS**

- Parking garage
- Multiple access points
- Mixed-Use: Retail, Restaurant and student services
- 2,791 SF Available
- 25,000 SF Retail/mixed-use shopping center on campus of Christopher Newport University which consists of 5,000+ full-time students.
- 50,000 VPD on Warwick Blvd