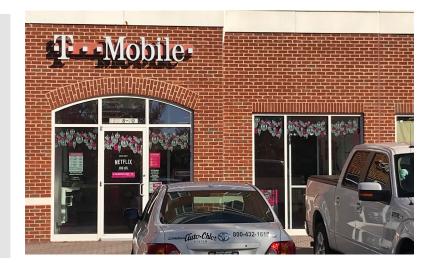

## **PROPERTY HIGHLIGHTS**

- Parking garage
- Multiple access points
- Mixed-Use: Retail, Restaurant and student services
- 2,791 SF Available
- 25,000 SF Retail/mixed-use shopping center on campus of Christopher Newport University which consists of 5,000+ full-time students.
- 50,000 VPD on Warwick Blvd