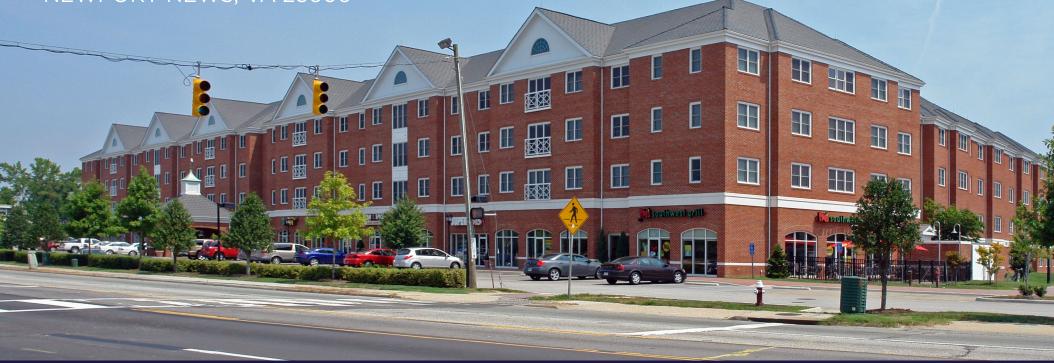

## **PROPERTY HIGHLIGHTS**

- Parking garage
- Multiple access points
- Mixed-Use: Retail, Restaurant and student services
- 2,791 SF Available
- 25,000 SF Retail/mixed-use shopping center on campus of Christopher Newport University which consists of 5,000+ full-time students.
- 50,000 VPD on Warwick Blvd