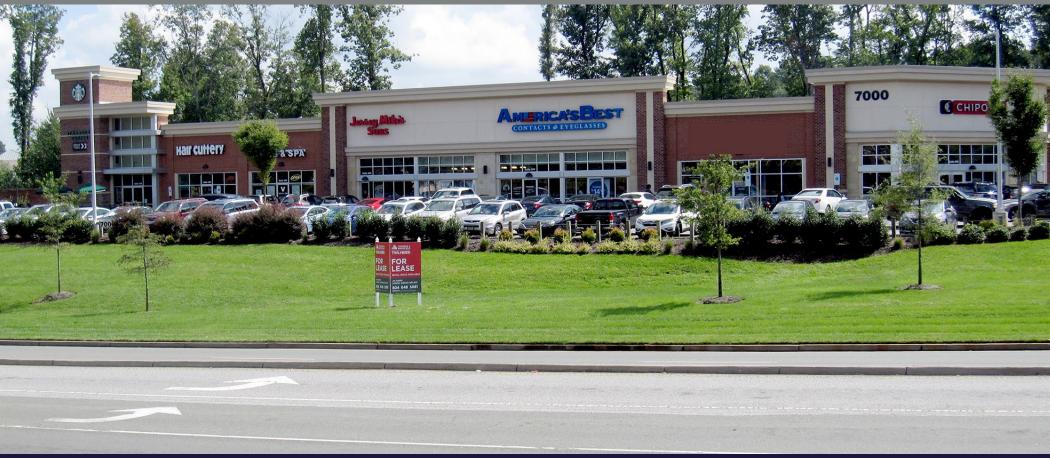

### **TENANTS & NEARBY RETAILERS**

### **REYNOLDS CROSSING I**

19,144 Total SF

| SPACE | TENANT                 | SF    |
|-------|------------------------|-------|
| 1     | Starbucks              | 1,915 |
| 2     | Hair Cuttery           | 1,595 |
| 3     | V Nails & Spas         | 1,200 |
| 4     | Jersey Mike's Subs     | 1,747 |
| 5     | America's Best Eyewear | 3,592 |
| 6     | Signature Dental       | 2,315 |
| 7     | Chipotle               | 2,473 |
| 8     | Marco's Pizza          | 1,834 |
| 9     | AVAILABLE              | 2,473 |