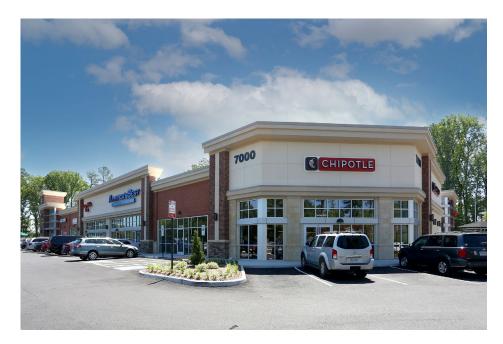

### FORMER RESTAURANT END CAP AVAILABLE (2.473 SF)

- 34,767 SF Prominent retail center comprised of two buildings
- Located at entrance to Reynolds Office Park
- Signalized intersection & access to Glenside Drive & Forest Avenue