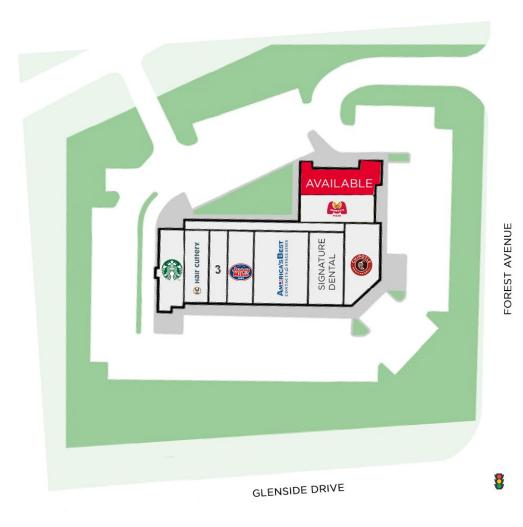

Site Plan

### **REYNOLDS CROSSING I**

19,144 Total SF

| SPACE | TENANT                 | SF    |
|-------|------------------------|-------|
| 1     | Starbucks              | 1,915 |
| 2     | Hair Cuttery           | 1,595 |
| 3     | V Nails & Spas         | 1,200 |
| 4     | Jersey Mike's Subs     | 1,747 |
| 5     | America's Best Eyewear | 3,592 |
| 6     | Signature Dental       | 2,315 |
| 7     | Chipotle               | 2,473 |
| 8     | Marco's Pizza          | 1,834 |
| 9     | AVAILABLE              | 2,473 |