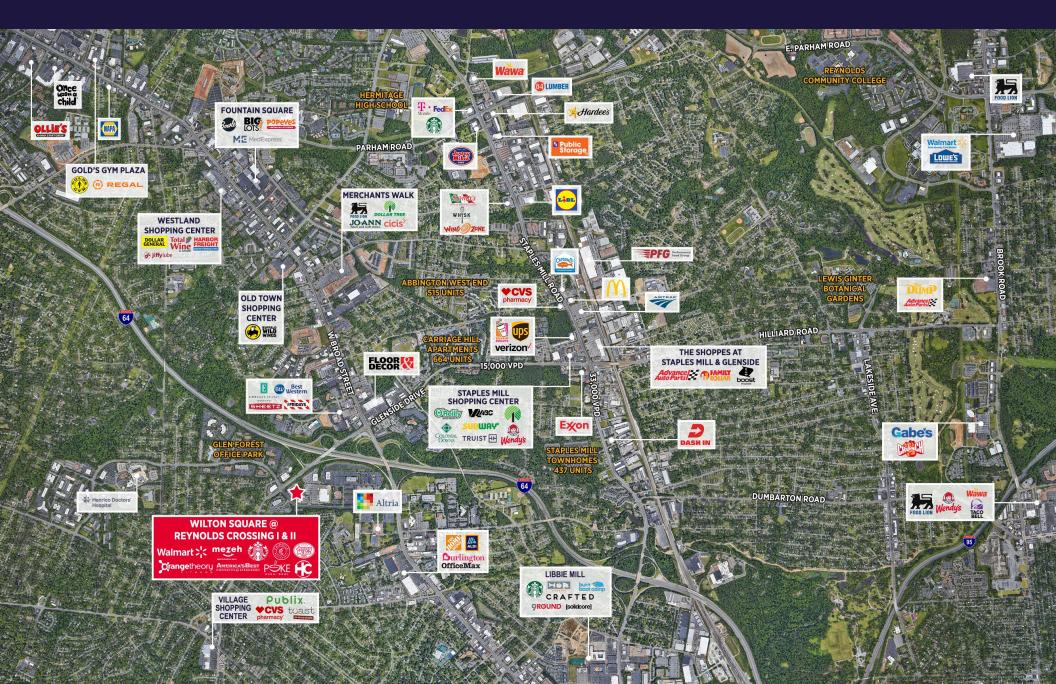

### **TENANTS & NEARBY RETAILERS**

#### **EMPLOYERS**

#### Revnolds Office Park

Altria, James River Insurance Company, Bon Secours Health System, Virginia Urology, Virginia Cancer Institute, Sheltering Arms, Thompson, Siegel & Walmsley, Virginia Eye Institute

#### Forest Avenue

Truist Securities. Fresenius Kidnev Care, Marks & Harrison, Village Bank, UDig, Access National Bank, USDA State Office

| DEMOGRAPHICS              |          |           |           |
|---------------------------|----------|-----------|-----------|
|                           | 1 MILE   | 3 MILES   | 5 MILES   |
| Population                | 8,887    | 89,123    | 239,258   |
| Avg. Household Income     | \$91,136 | \$118,947 | \$119,274 |
| <b>Daytime Population</b> | 20,585   | 123,974   | 266,555   |