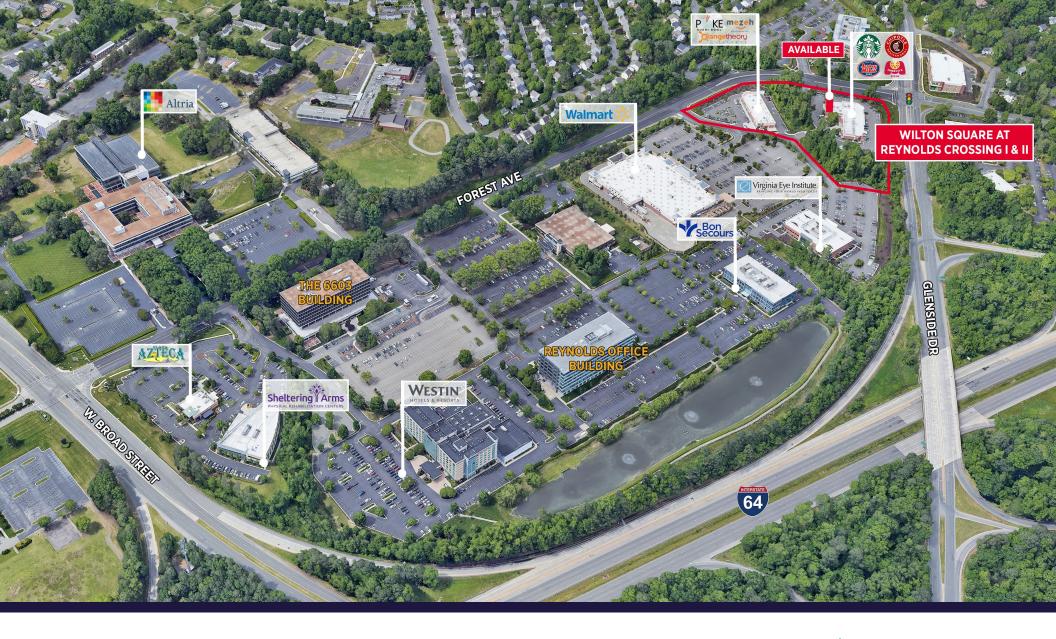

### FORMER RESTAURANT END CAP AVAILABLE (2.473 SF)

- 34,767 SF Prominent retail center comprised of two buildings
- Located at entrance to Reynolds Office Park
- Signalized intersection & access to Glenside Drive & Forest Avenue

#### Revnolds Office Park

Altria, James River Insurance Company, Bon Secours Health System, Virginia Urology, Virginia Cancer Institute, Sheltering Arms, Thompson, Siegel & Walmsley, Virginia Eye Institute

### **REYNOLDS CROSSING I**

19,144 Total SF

| SPACE | TENANT                 | SF    |
|-------|------------------------|-------|
| 1     | Starbucks              | 1,915 |
| 2     | Hair Cuttery           | 1,595 |
| 3     | V Nails & Spas         | 1,200 |
| 4     | Jersey Mike's Subs     | 1,747 |
| 5     | America's Best Eyewear | 3,592 |
| 6     | Signature Dental       | 2,315 |
| 7     | Chipotle               | 2,473 |
| 8     | Marco's Pizza          | 1,834 |
| 9     | AVAILABLE              | 2,473 |

### **REYNOLDS CROSSING II**

15,623 Total SF

FOREST AVENUE

| SPACE | TENANT               | SF    |
|-------|----------------------|-------|
| 1     | Mezeh Grill          | 1,824 |
| 2     | Humble Haven Yoga    | 1,398 |
| 3     | Humble Haven Yoga    | 1,780 |
| 4     | Orangetheory Fitness | 3,007 |
| 5     | The Dripbar          | 2,090 |
| 6     | Poke Sushi           | 1,400 |
| 7     | TSAō·CHA Restaurant  | 2,209 |