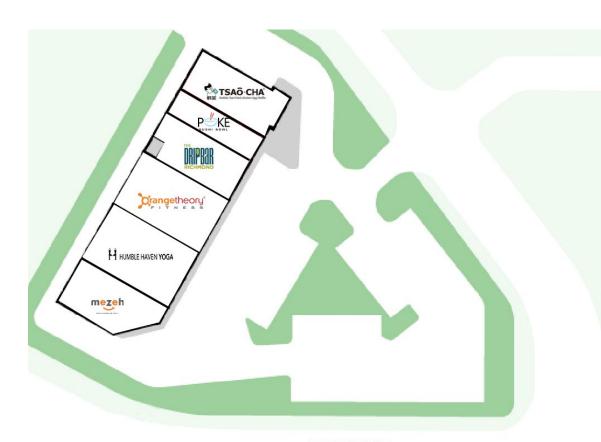

Site Plan

### **REYNOLDS CROSSING II**

15,623 Total SF

FOREST AVENUE

| SPACE | TENANT               | SF    |
|-------|----------------------|-------|
| 1     | Mezeh Grill          | 1,824 |
| 2     | Humble Haven Yoga    | 1,398 |
| 3     | Humble Haven Yoga    | 1,780 |
| 4     | Orangetheory Fitness | 3,007 |
| 5     | The Dripbar          | 2,090 |
| 6     | Poke Sushi           | 1,400 |
| 7     | TSAō·CHA Restaurant  | 2,209 |