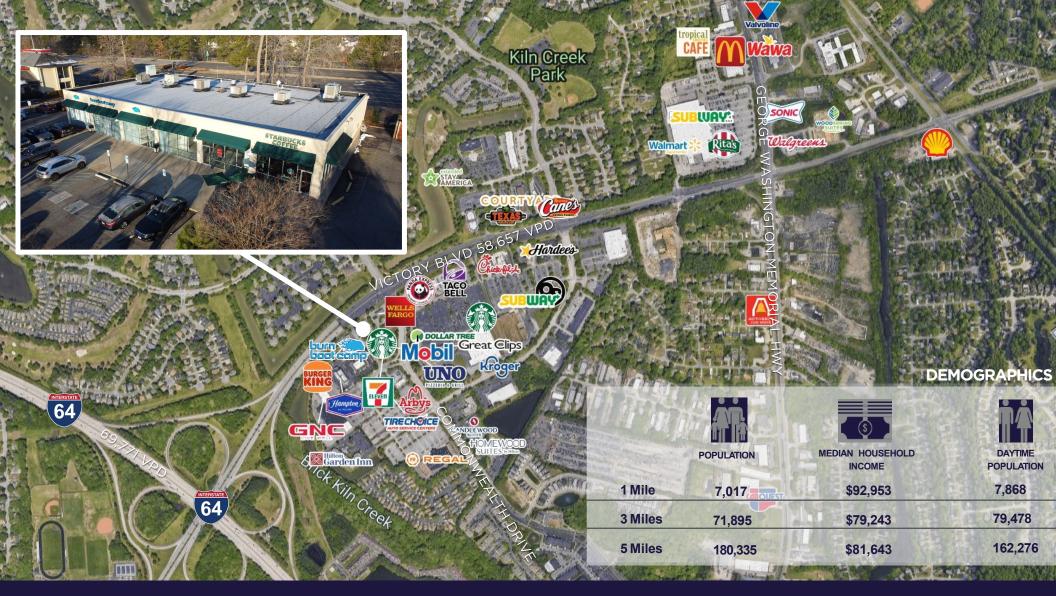

## **CORPORATE NEIGHBORS**

**0.23 MILES** 

STARBUCKS 0.1 MILE

OYSTER PARK 4.0 MILES

WALMART 1.0 MILES

1.0 MILE

CANON VIRGINIA, INC. 2.1 MILES

CHIC-FIL-A 1.0 MILES

KROGER 0.37 MILES