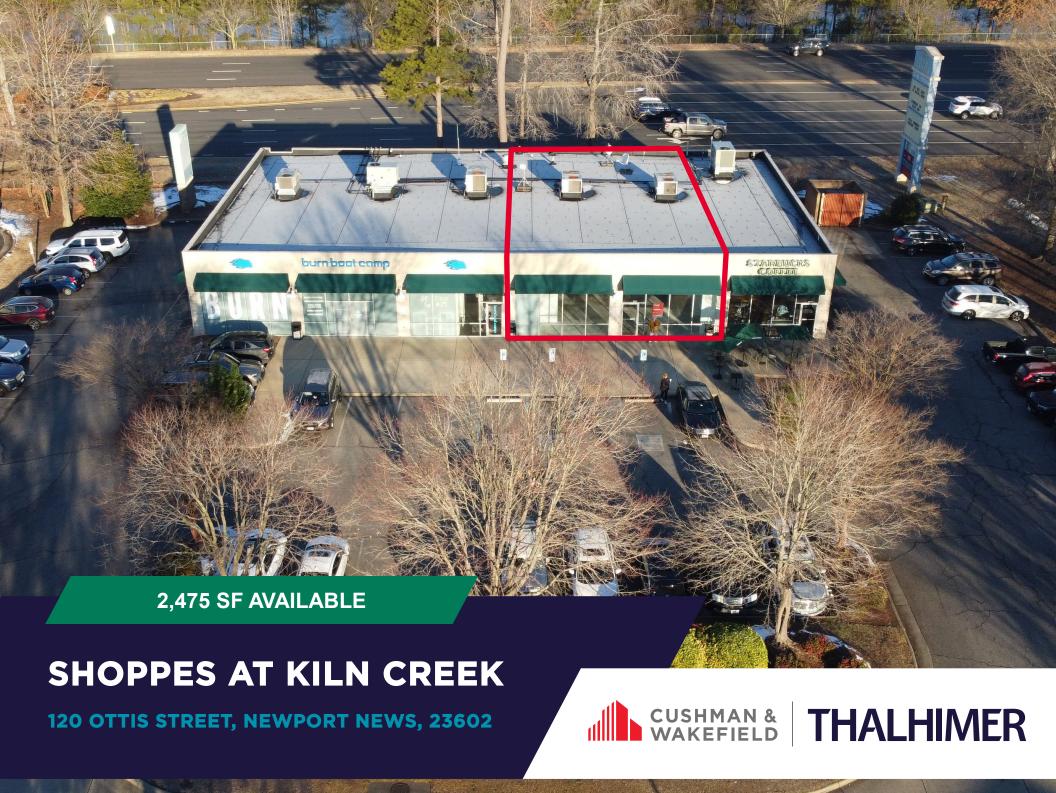

## // PROPERTY HIGHLIGHTS

2,475 SF AVAILABLE

WIDE OPEN LAYOUT WITH TWO PRIVATE OFFICES, TWO BATHROOMS, AND SMALL KITCHENETTE

EXCELLENT VISIBILITY ON VICTORY BLVD (58,657 VPD)

PERFECT FOR ANY RETAIL OR OFFICE USER

PYLON AND BUILDING SIGNAGE AVAILABLE ON VICTORY BLVD

JOIN STARBUCKS AND BURN BOOT CAMP

CLOSE PROXIMITY TO CANON (1,000+ EMPLOYEES) AND OYSTER PARK (2,500+ EMPLOYEES)

**CALL AGENT FOR PRICING** 