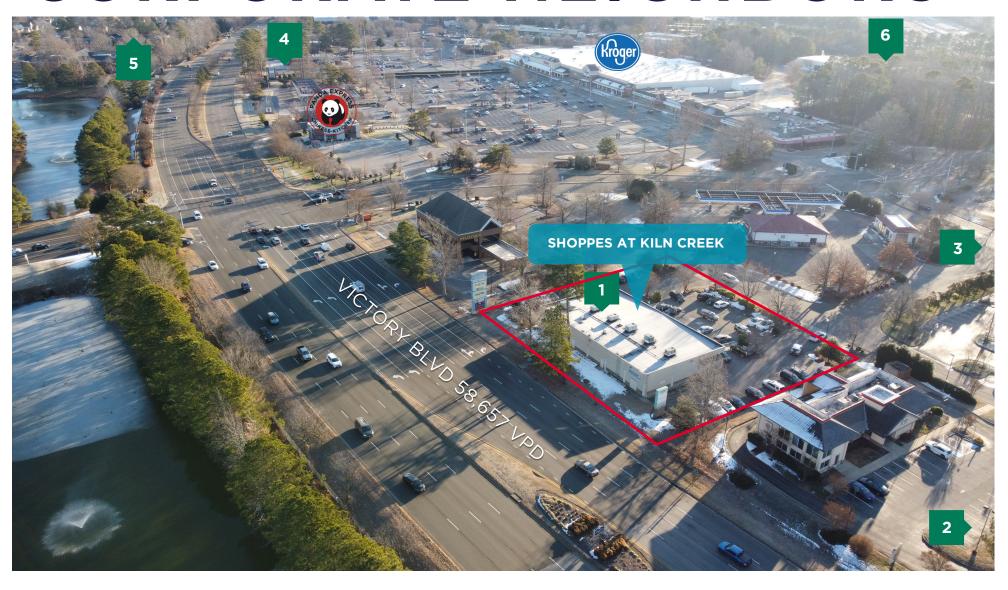

## **CORPORATE NEIGHBORS**

**0.23 MILES** 

STARBUCKS 0.1 MILE

OYSTER PARK 4.0 MILES

WALMART 1.0 MILES

1.0 MILE

CANON VIRGINIA, INC. 2.1 MILES

CHIC-FIL-A 1.0 MILES

KROGER 0.37 MILES