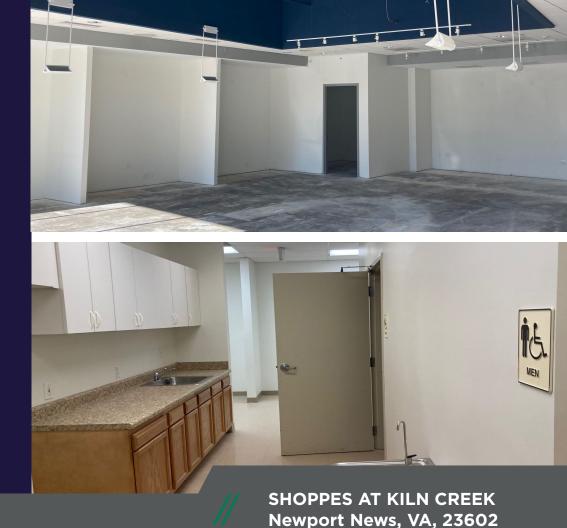

## // PROPERTY HIGHLIGHTS

2,475 SF AVAILABLE

WIDE OPEN LAYOUT WITH TWO PRIVATE OFFICES, TWO BATHROOMS, AND SMALL KITCHENETTE

EXCELLENT VISIBILITY ON VICTORY BLVD (58,657 VPD)

PERFECT FOR ANY RETAIL OR OFFICE USER