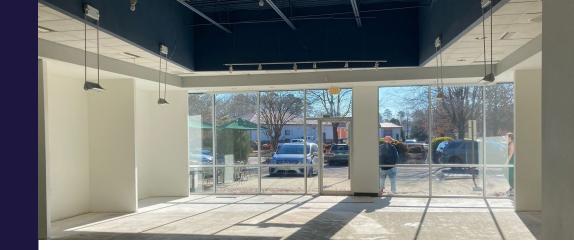

## // PROPERTY HIGHLIGHTS

2,475 SF AVAILABLE

WIDE OPEN LAYOUT WITH TWO PRIVATE OFFICES, TWO BATHROOMS, AND SMALL KITCHENETTE

EXCELLENT VISIBILITY ON VICTORY BLVD (58,657 VPD)

PERFECT FOR ANY RETAIL OR OFFICE USER