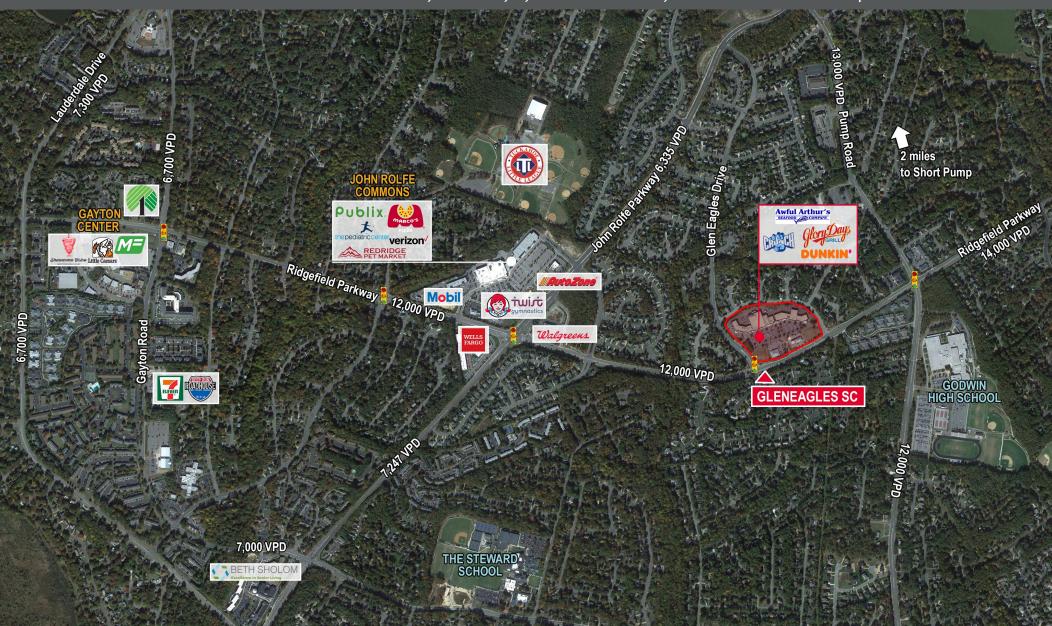

#### **Property Features**

- 1,176 & 1,400 SF available
- 4,176 SF end-cap, restaurant space with hood
- · Pylon signage with digital scrolling message center
- Great neighborhood location

| Demographics          |           |           |           |
|-----------------------|-----------|-----------|-----------|
|                       | 1 Mile    | 3 Miles   | 5 Miles   |
| Population            | 10,130    | 82,280    | 165,999   |
| Avg. HH Income        | \$173,912 | \$150,747 | \$154,205 |
| Daytime<br>Population | 7,157     | 87,755    | 185,750   |

| Traffic Counts     |            |
|--------------------|------------|
| Ridgefield Parkway | 12,000 VPD |
| Pump Road          | 13,000 VPD |

10426-10494 Ridgefield Parkway, Richmond, VA

1,176 SF, 1,400 SF & 4,176 AVAILABLE | FOR LEASE

| Tenant List |                        |       |
|-------------|------------------------|-------|
| #           | Tenant                 | SF    |
| 10498 1A-C  | Available              | 4,176 |
| 10492 1D    | Arts in Motion         |       |
| 10488 1E-F  | Ichiban Sushi          |       |
| 10486 1G    | Shaw Chiropractic      |       |
| 10484 1H    | Available              | 1,176 |
| 10482 1J-K  | Mi Jalisco Bar & Grill |       |
| 10478 1L    | Ciao Capri             |       |
| 10476 1M    | Available              | 1,400 |
| 10470 A     | Crunch Fitness         |       |
| 10470 B     | Breco Tea              |       |
| 10466       | Glory Days Grill       |       |
| 10464 2A    | The Book People        |       |
| 10462 2B    | Hairworks              |       |
| 10460 2C    | Licious                |       |
| 10454 2D-G  | Martial Arts World     |       |
| 10450 2H    | Happy Palette          |       |
| 10448 2J    | Supermarket el Amana   |       |
| 10446 2K    | Family Dentistry       |       |
| 10444 2L    | Gino's Pizza           |       |
| 10442       | Glenmore Yoga          |       |
| 10440       | West End Needlepoint   |       |
| 10432 3A-C  | Countryside Vet        |       |
| 10430 3D    | Asian Panda            |       |
| 10427 3E    | Kim Nails              |       |
| 10426 3F    | Paws & Claws           |       |