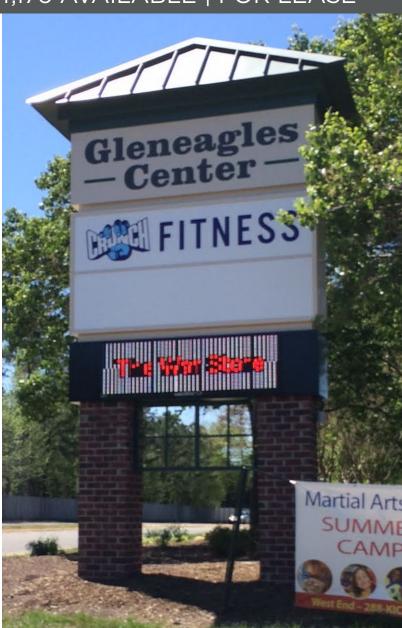

#### **Property Features**

- 1,176 & 1,400 SF available
- 4,176 SF end-cap, restaurant space with hood
- · Pylon signage with digital scrolling message center
- Great neighborhood location

| Demographics          |           |           |           |
|-----------------------|-----------|-----------|-----------|
|                       | 1 Mile    | 3 Miles   | 5 Miles   |
| Population            | 10,130    | 82,280    | 165,999   |
| Avg. HH Income        | \$173,912 | \$150,747 | \$154,205 |
| Daytime<br>Population | 7,157     | 87,755    | 185,750   |