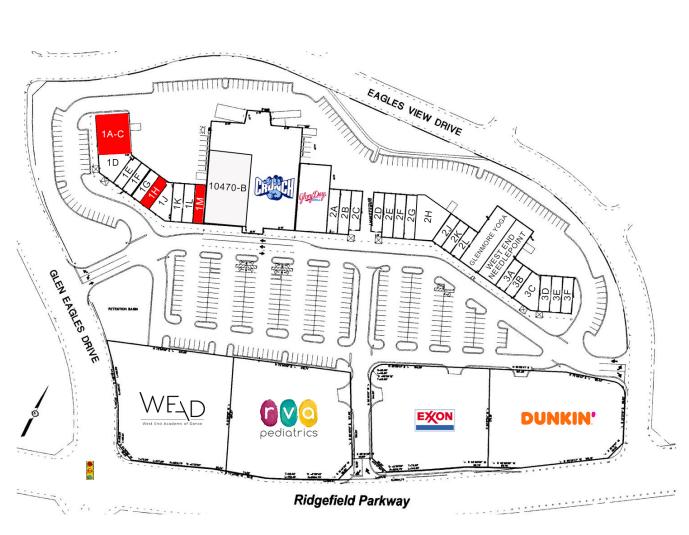

| Tenant List |                        |       |
|-------------|------------------------|-------|
| #           | Tenant                 | SF    |
| 10498 1A-C  | Available              | 4,176 |
| 10492 1D    | Arts in Motion         |       |
| 10488 1E-F  | Ichiban Sushi          |       |
| 10486 1G    | Shaw Chiropractic      |       |
| 10484 1H    | Available              | 1,176 |
| 10482 1J-K  | Mi Jalisco Bar & Grill |       |
| 10478 1L    | Ciao Capri             |       |
| 10476 1M    | Available              | 1,400 |
| 10470 A     | Crunch Fitness         |       |
| 10470 B     | Breco Tea              |       |
| 10466       | Glory Days Grill       |       |
| 10464 2A    | The Book People        |       |
| 10462 2B    | Hairworks              |       |
| 10460 2C    | Licious                |       |
| 10454 2D-G  | Martial Arts World     |       |
| 10450 2H    | Happy Palette          |       |
| 10448 2J    | Supermarket el Amana   |       |
| 10446 2K    | Family Dentistry       |       |
| 10444 2L    | Gino's Pizza           |       |
| 10442       | Glenmore Yoga          |       |
| 10440       | West End Needlepoint   |       |
| 10432 3A-C  | Countryside Vet        |       |
| 10430 3D    | Asian Panda            |       |
| 10427 3E    | Kim Nails              |       |
| 10426 3F    | Paws & Claws           |       |