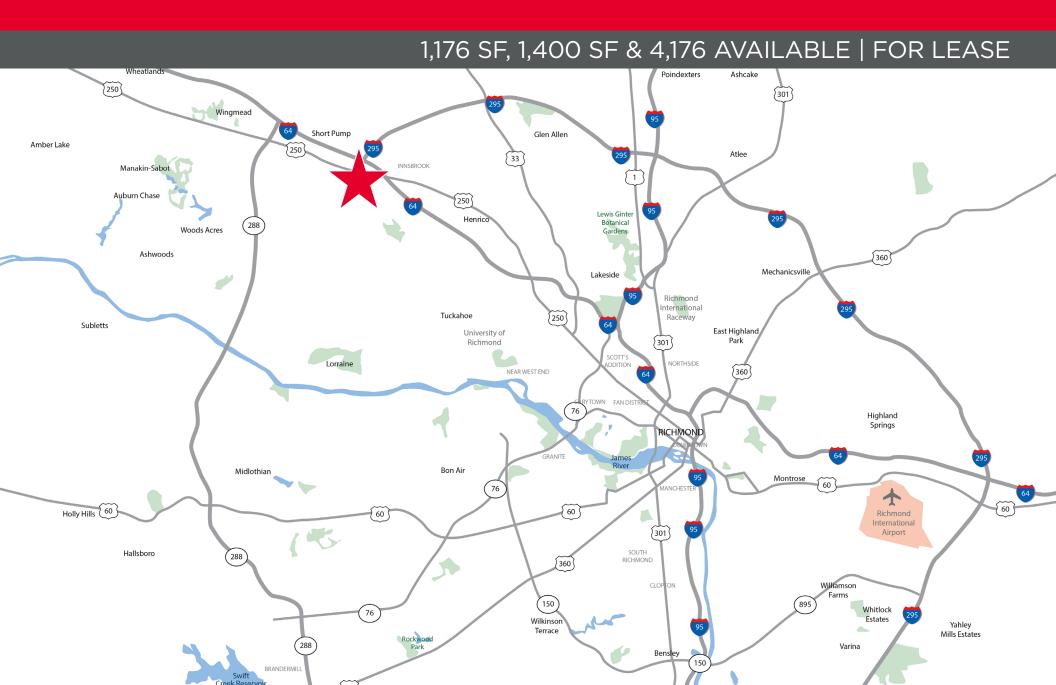

10426-10494 Ridgefield Parkway, Richmond, VA

1,176 SF, 1,400 SF & 4,176 AVAILABLE | FOR LEASE