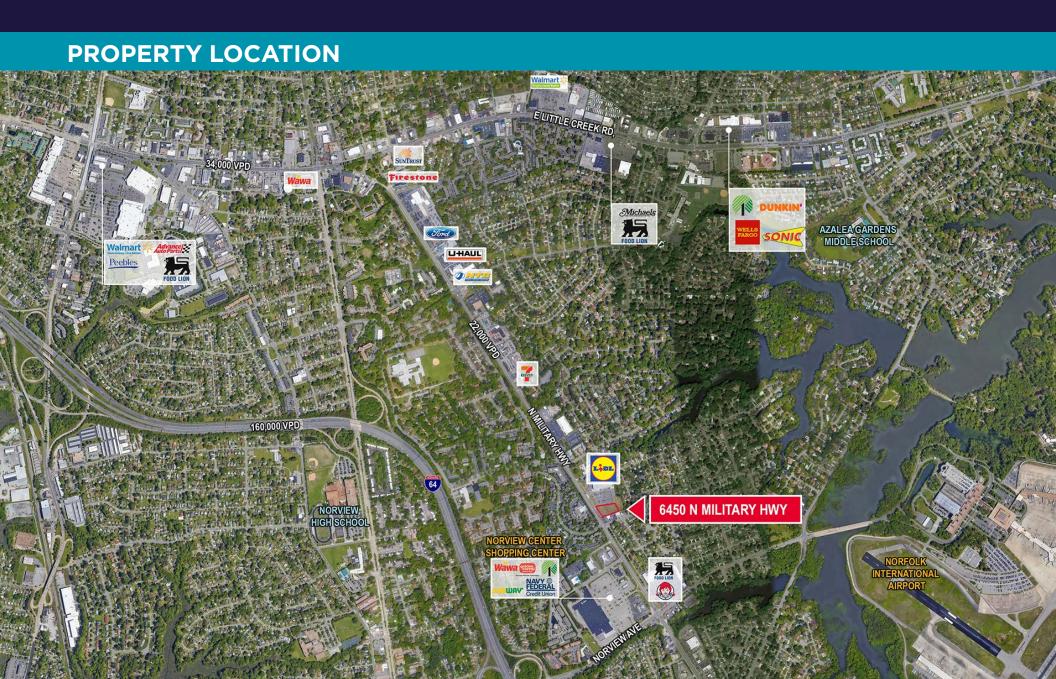

---|---------|--|
|                       | 1 Mile | 3 Mile  | 5 Mile  |  |
| 2024 Total Population | 13,948 | 106,116 | 259,173 |  |
| 2029 Total Population | 13,556 | 102,843 | 255,986 |  |
| Annual Rate           | -0.57% | -0.62%  | -0.25%  |  |









| HOUSEHOLDS      |        |        |         |
|-----------------|--------|--------|---------|
|                 | 1 Mile | 3 Mile | 5 Mile  |
| 2024 Households | 5,904  | 45,391 | 108,203 |
| 2029 Households | 5,918  | 45,296 | 109,803 |

| INCOME                           |          |          |          |
|----------------------------------|----------|----------|----------|
|                                  | 1 Mile   | 3 Mile   | 5 Mile   |
| 2024 Average<br>Household Income | \$76,358 | \$88,636 | \$89,998 |

Norfolk, VA 23518



Norfolk, VA 23518

### **PROPERTY LOCATION**



Norfolk, VA 23518

#### **LOCATION OVERVIEW**

#### Norfolk, Virginia

Norfolk is the heart of the larger Hampton Roads area, a collaborative network of ten cities and five counties, all offering their own unique features that work together to create a community of commerce. Norfolk is the urban center of the region and serves as a vibrant and accommodating location for businesses to prosper. Hampton Roads is the fifth largest metro area in the Southeastern U.S. with a population of more than 1.7 million. Located at the confluence off the Chesapeake Bay and Atlantic Ocean, Hampton Roads is home to the Port of Virginia, the fastest growing port on the East Coast, and the world's largest naval base, Norfolk Naval Station. The port boasts the