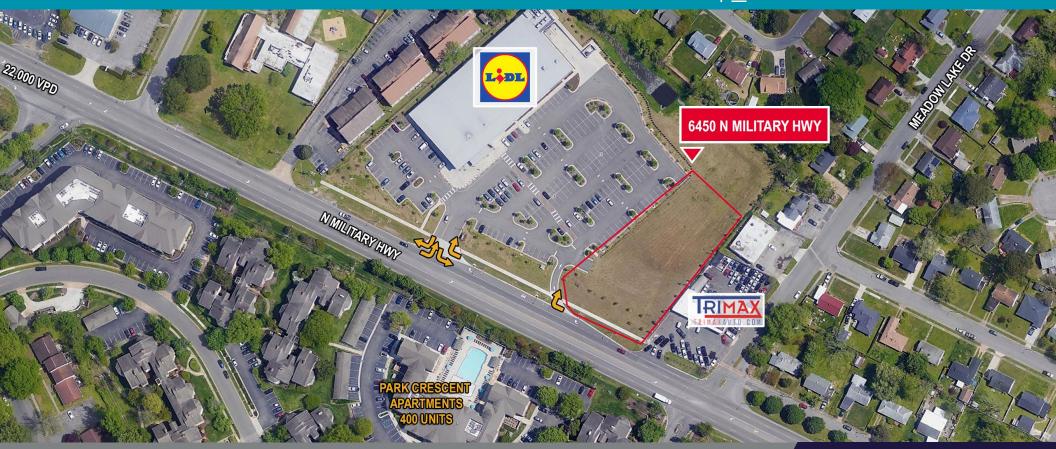

#### **PROPERTY OVERVIEW**

| PROPERTY ADDRESS |                          |  |  |
|------------------|--------------------------|--|--|
| Address          | 6450 N. Military Highway |  |  |
| City             | Norfolk                  |  |  |
| State            | Virginia                 |  |  |
| Zip Code         | 23518                    |  |  |