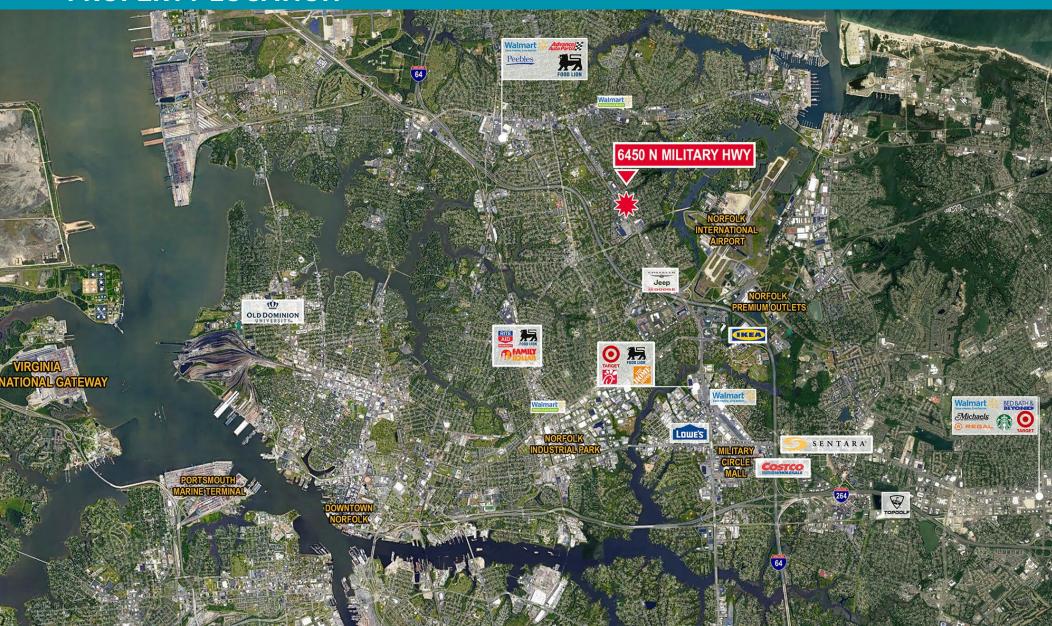

le | 3 Mile  | 5 Mile  |  |
| 2024 Total Population | 13,948 | 106,116 | 259,173 |  |
| 2029 Total Population | 13,556 | 102,843 | 255,986 |  |
| Annual Rate           | -0.57% | -0.62%  | -0.25%  |  |









| HOUSEHOLDS      |        |        |         |
|-----------------|--------|--------|---------|
|                 | 1 Mile | 3 Mile | 5 Mile  |
| 2024 Households | 5,904  | 45,391 | 108,203 |
| 2029 Households | 5,918  | 45,296 | 109,803 |

| INCOME                           |          |          |          |
|----------------------------------|----------|----------|----------|
|                                  | 1 Mile   | 3 Mile   | 5 Mile   |
| 2024 Average<br>Household Income | \$76,358 | \$88,636 | \$89,998 |

Norfolk, VA 23518



Norfolk, VA 23518

### **PROPERTY LOCATION**



Norfolk, VA 23518

#### **LOCATION OVERVIEW**

#### Norfolk, Virginia

Norfolk is the heart of the larger Hampton Roads area, a collaborative network of ten cities and five counties, all offering their own unique features that work together to create a community of commerce. Norfolk is the urban center of the region and serves as a vibrant and accommodating location for businesses to prosper. Hampton Roads is the fifth largest metro area in the Southeastern U.S. with a population of more than 1.7 million. Located at the confluence off the Chesapeake Bay and Atlantic Ocean, Hampton Roads is home to the Port of Virginia, the fastest growing port on the East Coast, and the world's largest naval base, Norfolk Naval Station. The port boasts the largest natural deep-water harbor on Earth and a