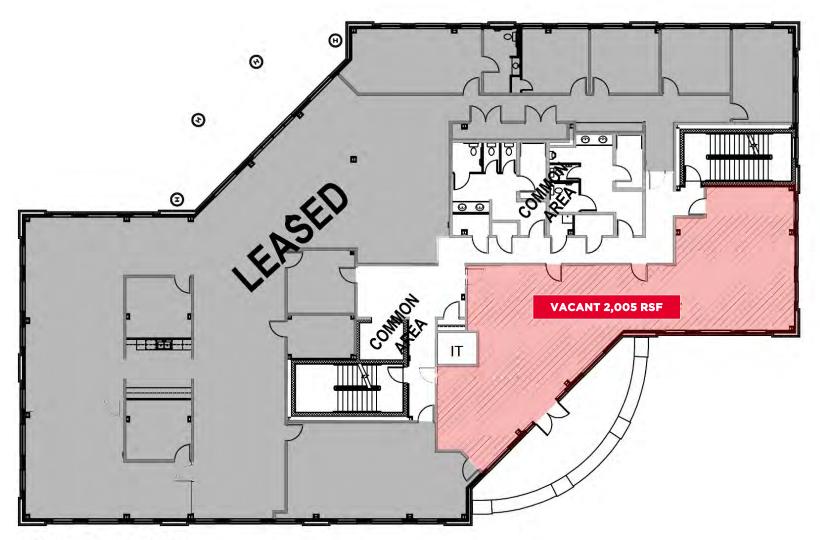

#### **Property Features**

- •Approximately 10,000 SF± (full 2nd floor)
- •Sale Price: \$2,400,000 (\$240 PSF)
- Prestigious Class A Office Condominium built in 2009
- •Ryan Homes leases 7,995 SF± through January 31, 2026, with 2,005 SF± vacant
- •Tenant has no renewal option. Prospective buyer can either be a future owner occupant or retain Ryan Homes as a Tenant.
- •Professional office floor plan offering a combination of private offices with open area
- •Floor to ceiling windows offering good natural light and upgraded finishes throughout
- •Spectacular private balcony for outdoor workspace or entertaining
- •Abundant parking on site
- •New Town offers a vibrant work experience with dining, retail, entertainment, day care and residential accommodations all within walking distance of the office
- •New Town is a 365 acres mixed use development centrally located to serve the Williamsburg area
- •Co-occupants include: Davenport Company, Ryan Homes, Cornerstone Wealth Management, Colonial CPA Group and Dr. Heckler & Associates

### **FLOOR PLAN**

SECOND FLOOR PLAN