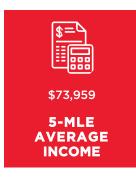

## **HIGHLIGHTS**

| DEMOGRAPHICS              |          |          |          |
|---------------------------|----------|----------|----------|
|                           | 1 MILE   | 3 MILES  | 5 MILES  |
| Population                | 10,661   | 48,986   | 84,991   |
| Average HH Income         | \$53,329 | \$65,152 | \$73,959 |
| <b>Daytime Population</b> | 13,689   | 51,369   | 91,477   |