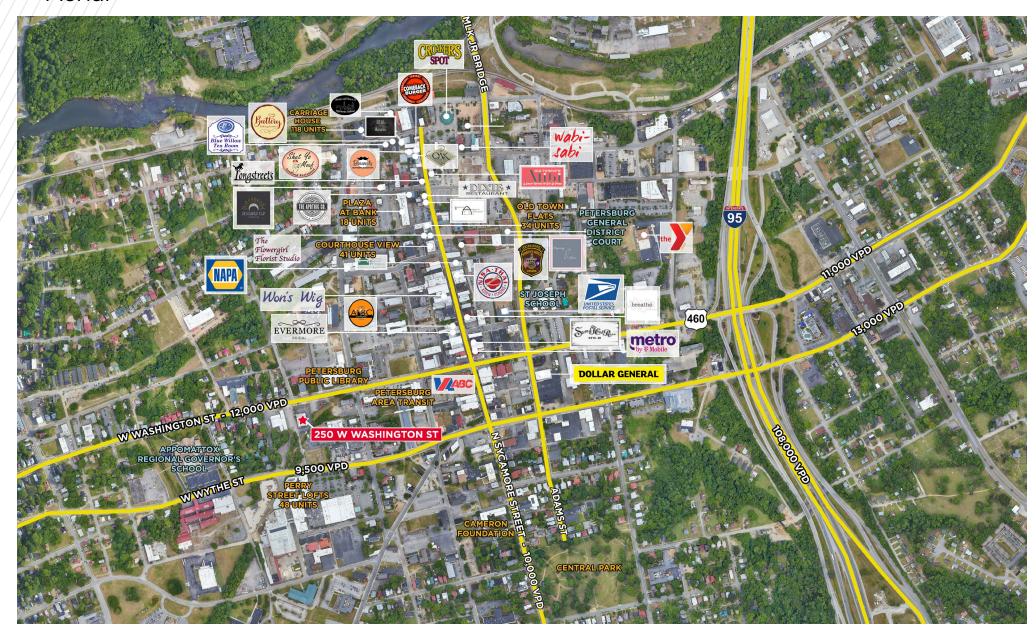

## **Property Features**

- 7,456 SF Available
- Freestanding Building
- On-Site Parking
- Adjacent to
  - Star Lofts
  - Perry Street Lofts
  - Petersburg Public Library
- Pylon Sign

# 250 W WASHINGTON ST

PETERSBURG, VA 23803

Aerial