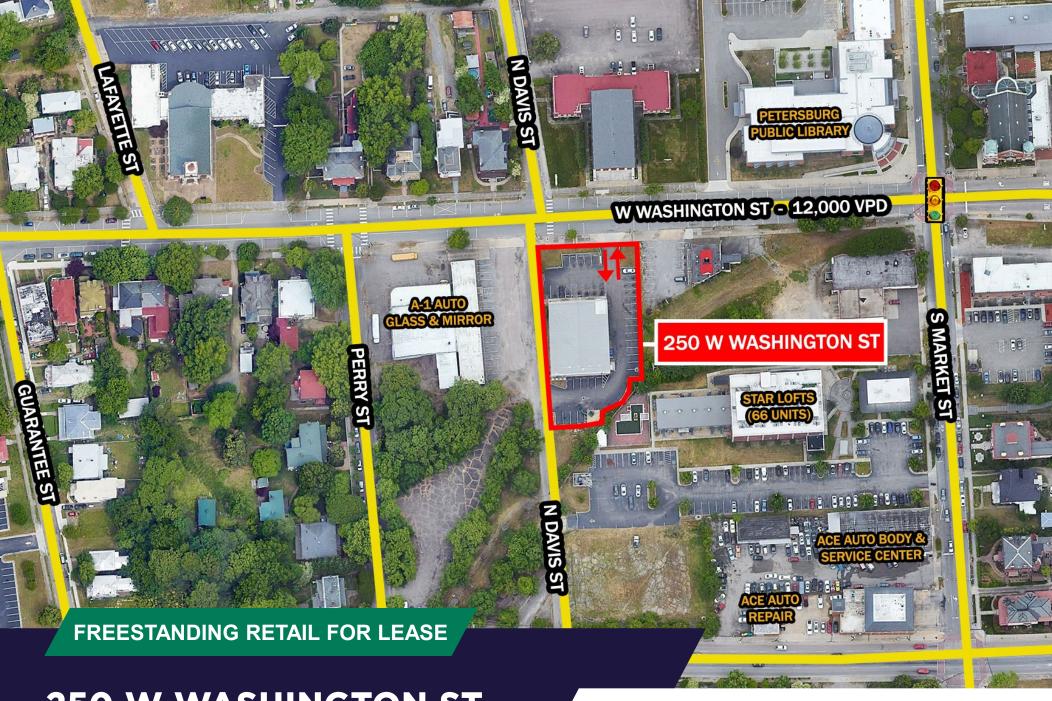

## **Property Features**

- 7,456 SF Available
- Freestanding Building
- On-Site Parking
- Adjacent to
  - Star Lofts
  - Perry Street Lofts
  - Petersburg Public Library
- Pylon Sign

# 250 W WASHINGTON ST

PETERSBURG, VA 23803

Aerial