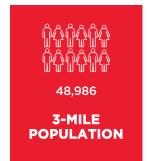

## **HIGHLIGHTS**

| DEMOGRAPHICS              |          |          |          |
|---------------------------|----------|----------|----------|
|                           | 1 MILE   | 3 MILES  | 5 MILES  |
| Population                | 10,661   | 48,986   | 84,991   |
| Average HH Income         | \$53,329 | \$65,152 | \$73,959 |
| <b>Daytime Population</b> | 13,689   | 51,369   | 91,477   |