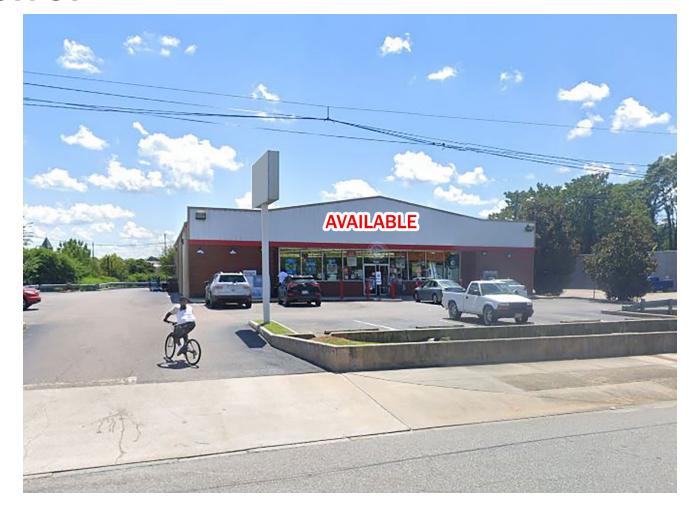

## **Property Features**

- 7,456 SF Available
- Freestanding Building
- On-Site Parking
- Adjacent to
  - Star Lofts
  - Perry Street Lofts
  - Petersburg Public Library
- Pylon Sign