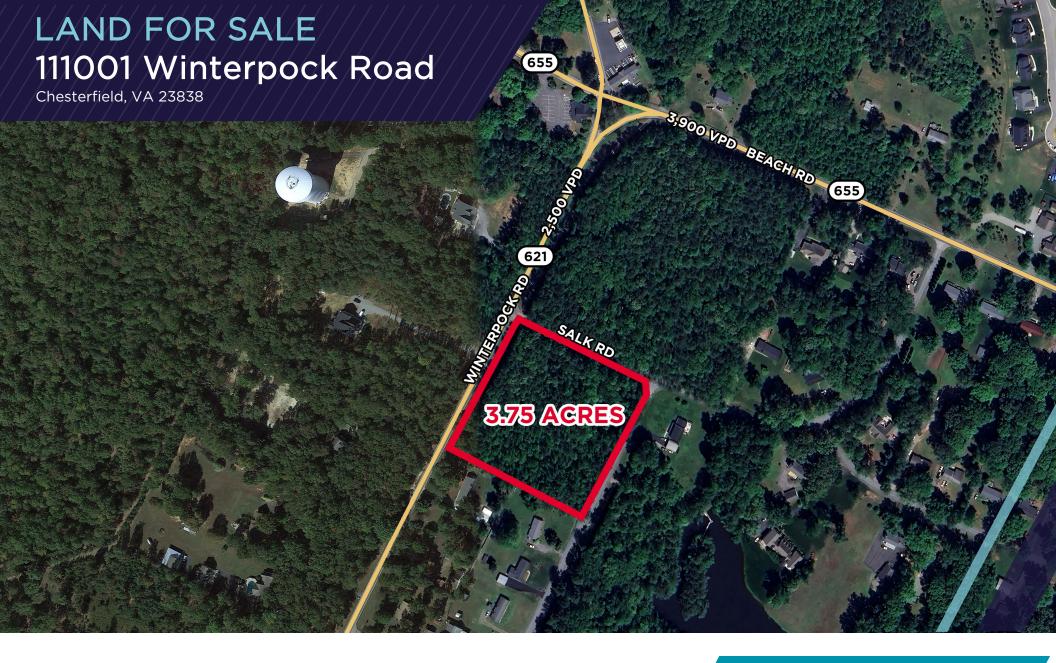

## PROPERTY HIGHLIGHTS

**3.75 ACRES** 

**\$200,000 ASKING PRICE** 

**ZONED R15 - RESIDENTIAL** 

BEACH ROAD - 3,900 VPD WINTERPOCK ROAD - 2,500 VPD