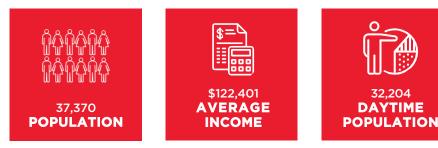

#### DEMOGRAPHICS

|                    | 1 MILE    | 3 MILES   | 5 MILES   |
|--------------------|-----------|-----------|-----------|
| Population         | 4,216     | 37,370    | 76,806    |
| Daytime Population | 7,881     | 32,204    | 78,322    |
| Households         | 1,730     | 14,331    | 29,443    |
| Average HH Income  | \$108,220 | \$122,401 | \$118,993 |