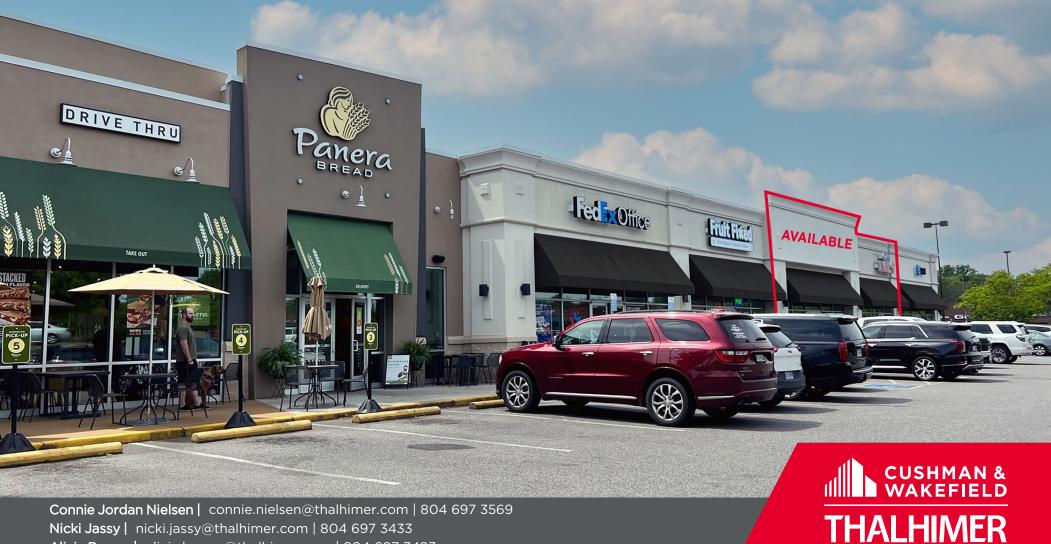

12540 Jefferson Davis Highway/Route 1 @ Route 10 | Chester, VA 23831

## 968 SF - 3,861 SF FOR LEASE

### **FEATURES**

- 958 SF 3,861 SF AVAILABLE (66.75' X 60')
- 2,658 SF AVAILABLE IMMEDIATELY
- 12,900 SF shadow shops to Kroger, Kohl's, TJMaxx, HomeGoods & Ulta Beauty
- Pylon signage available
- Excellent visibility on Route 1
- Minutes to Interstate 95
- Serves 1,000+ hotel rooms
- 1 Million SF Retail Trade Area