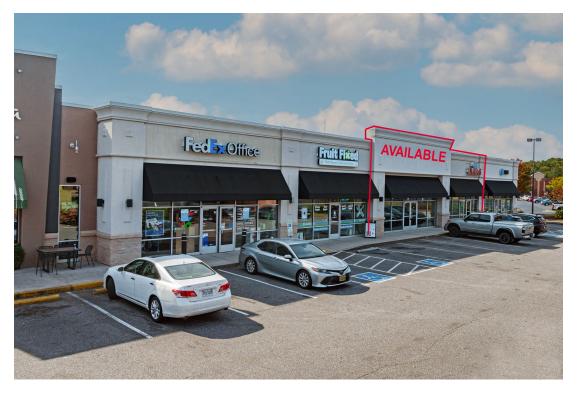

### **FEATURES**

- 958 SF 3,861 SF AVAILABLE (66.75' X 60')
- 2,658 SF AVAILABLE IMMEDIATELY
- 12,900 SF shadow shops to Kroger, Kohl's, TJMaxx, HomeGoods & Ulta Beauty
- Pylon signage available
- Excellent visibility on Route 1
- Minutes to Interstate 95
- Serves 1,000+ hotel rooms
- 1 Million SF Retail Trade Area