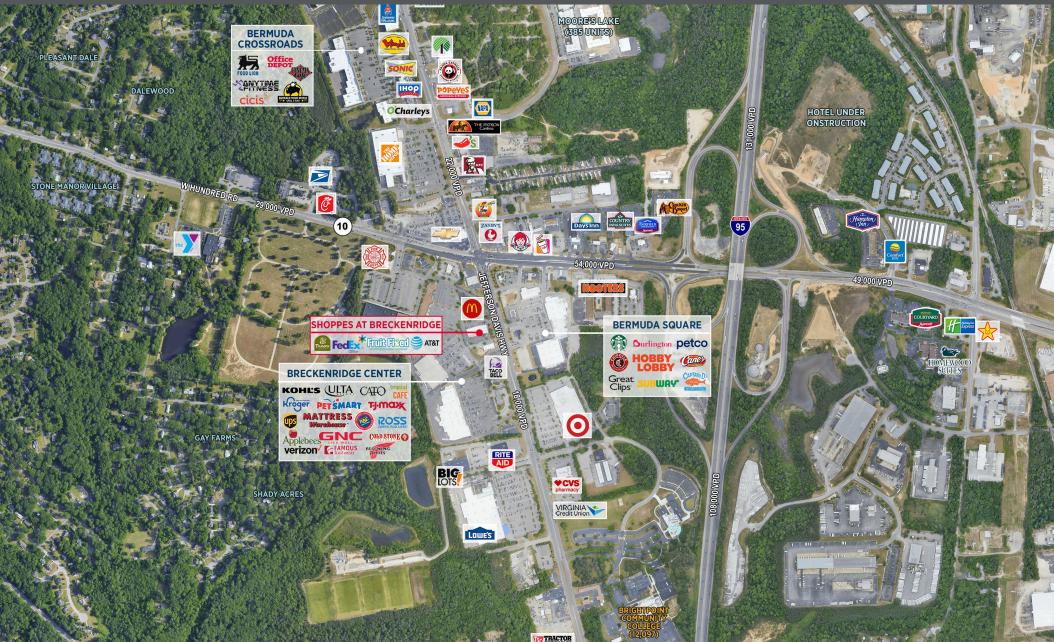

#### **PROPERTY OVERVIEW**

#### **HIGHLIGHTS - 3 MILES**

### **FEATURES**

- 958 SF 3,861 SF AVAILABLE (66.75' X 60')
- 2,658 SF AVAILABLE IMMEDIATELY
- 12,900 SF shadow shops to Kroger, Kohl's, TJMaxx, HomeGoods & Ulta Beauty
- Pylon signage available
- Excellent visibility on Route 1
- Minutes to Interstate 95
- Serves 1,000+ hotel rooms
- 1 Million SF Retail Trade Area

VPD - Route 1

• High growth corridor