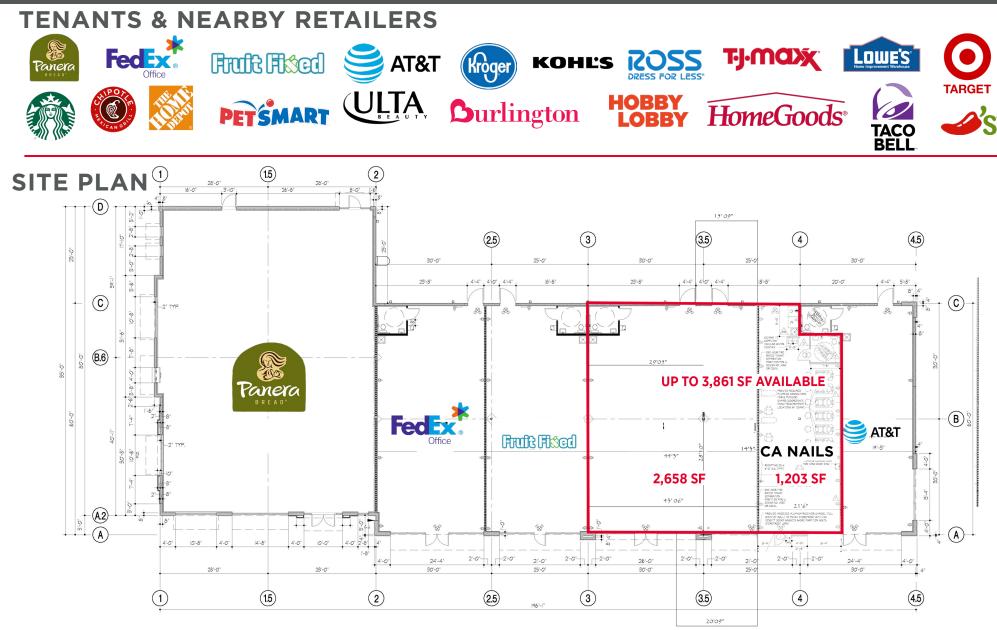

#### **HIGHLIGHTS - 3 MILES**

### **FEATURES**

- 958 SF 3,861 SF AVAILABLE (66.75' X 60')
- 2,658 SF AVAILABLE IMMEDIATELY
- 12,900 SF shadow shops to Kroger, Kohl's, TJMaxx, HomeGoods & Ulta Beauty
- Pylon signage available
- Excellent visibility on Route 1
- Minutes to Interstate 95
- Serves 1,000+ hotel rooms
- 1 Million SF Retail Trade Area