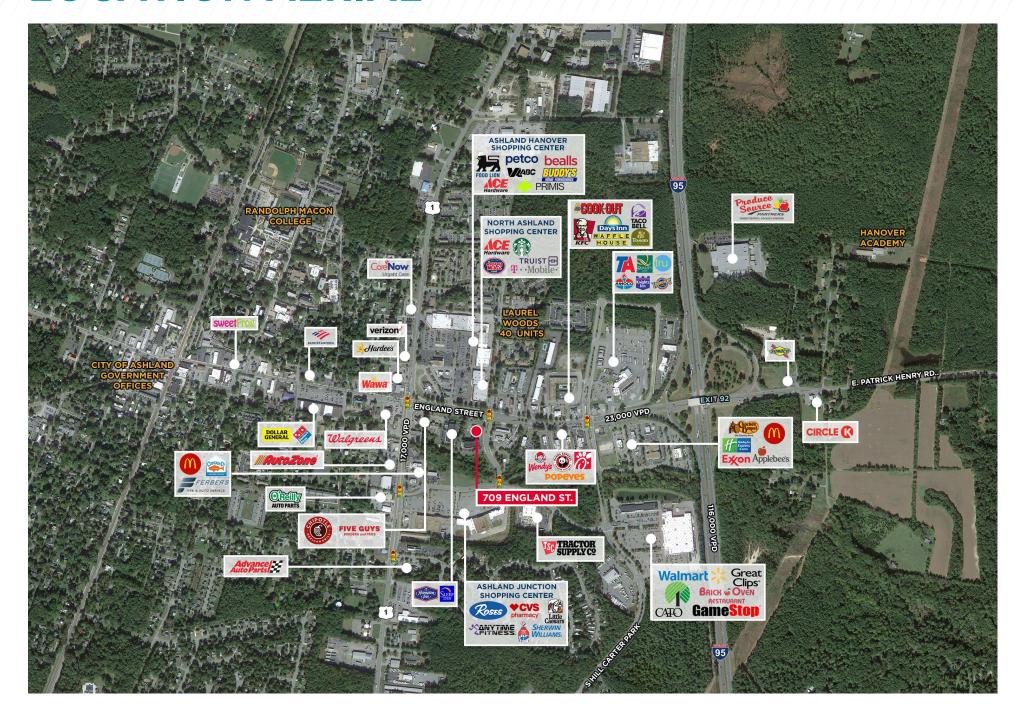

rom I-95
- Corner lot with signalized intersection
- Direct access off England Street & Cottage
  Green Drive
- Great location near Randolph Macon College,
  +1,500 student enrollment
- Pylon & monument signage with excellent visibility



**23,000** VPD - England Street

109,000-116,000 VPD - I-95

#### **HIGHLIGHTS - 3 MILES**







| DEMOGRAPHICS       |          |           |           |
|--------------------|----------|-----------|-----------|
|                    | 1 MILE   | 3 MILES   | 5 MILES   |
| Population         | 5,901    | 12,770    | 23,231    |
| Average HH Income  | \$88,391 | \$115,917 | \$134,455 |
| Daytime Population | 10,221   | 20,988    | 47,701    |

## SITE PLAN



#### **NEARBY BUSINESSES**















































# **LOCATION AERIAL**



## **ACCESS AERIAL**





Independently Owned and Operated / A Member of the Cushman & Wakefield Alliance

Cushman & Wakefield | Thalhimer © 2025. No warranty or representation, express or implied, is made to the accuracy or completeness of the information contained herein, and same is submitted subject to errors, omissions, change of price, rental or other conditions, withdrawal without notice, and to any special listing conditions imposed by the property owner(s). As applicable, we make no representation as to the condition of the property (or properties) in question.