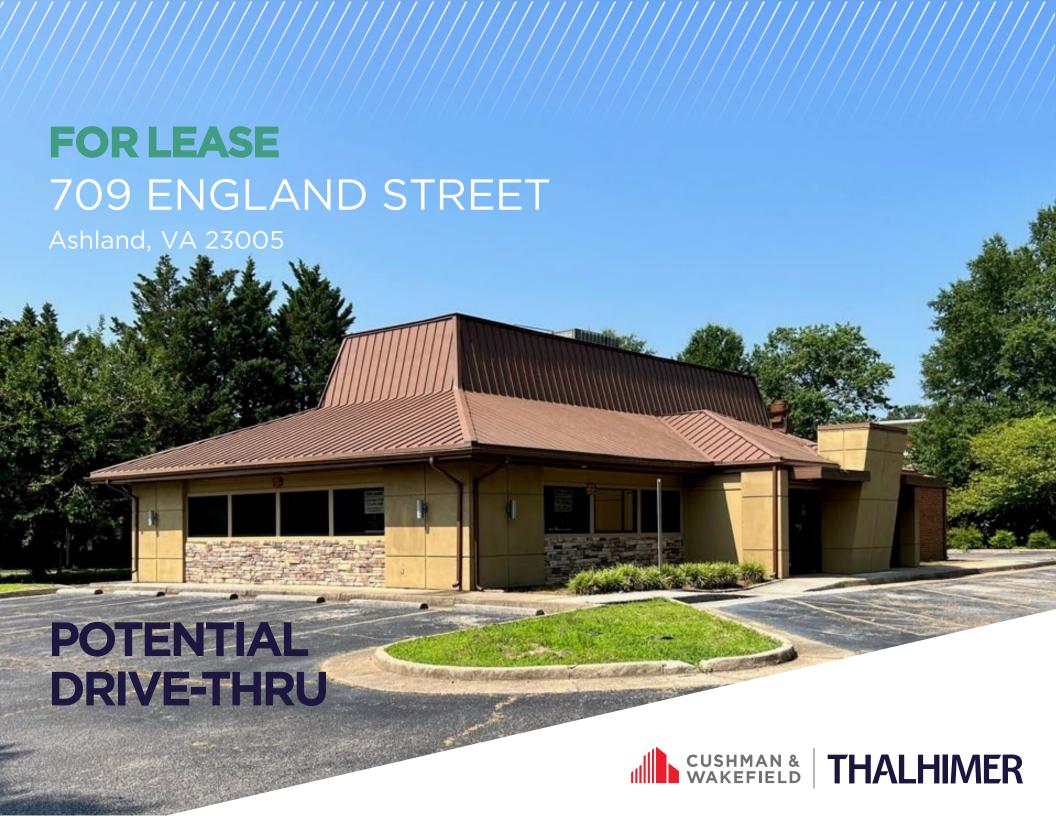

## PROPERTY FEATURES

- UP TO ±3,522 SF AVAILABLE
- ±0.97 ACRE PARCEL (Ground Lease Potential)
- Zoned B-2
- Redevelopment planned/New facade
- Drive-thru potential
- Less than one mile from I-95
- Corner lot with signalized intersection
- Direct access off England Street & Cottage
  Green Drive
- Great location near Randolph Macon College,
  +1,500 student enrollment
- Pylon & monument signage with excellent visibility