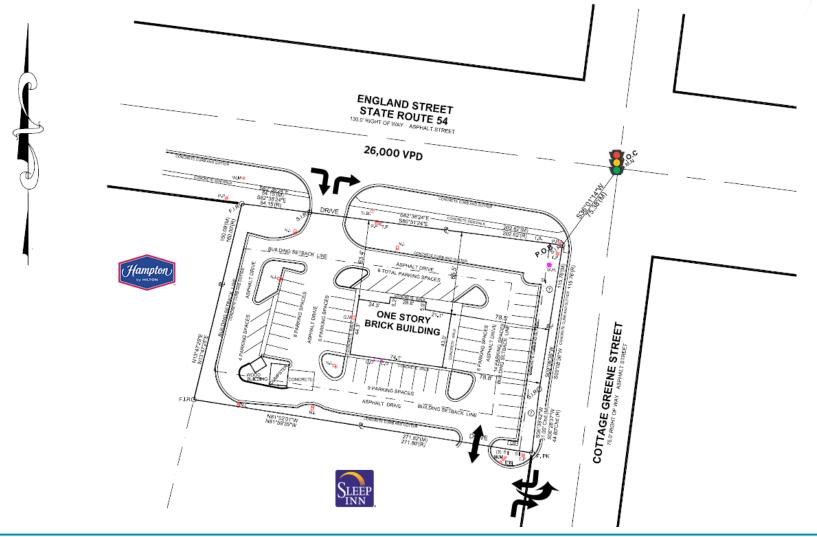

ntial)
- Zoned B-2
- Redevelopment planned/New facade
- Drive-thru potential
- Less than one mile from I-95
- Corner lot with signalized intersection
- Direct access off England Street & Cottage
  Green Drive
- Great location near Randolph Macon College,
  +1,500 student enrollment
- Pylon & monument signage with excellent visibility



**23,000** VPD - England Street

109,000-116,000 VPD - I-95

#### **HIGHLIGHTS - 3 MILES**







| DEMOGRAPHICS       |          |           |           |
|--------------------|----------|-----------|-----------|
|                    | 1 MILE   | 3 MILES   | 5 MILES   |
| Population         | 5,901    | 12,770    | 23,231    |
| Average HH Income  | \$88,391 | \$115,917 | \$134,455 |
| Daytime Population | 10,221   | 20,988    | 47,701    |

## SITE PLAN



#### **NEARBY BUSINESSES**















































# **LOCATION AERIAL**



## **ACCESS AERIAL**





Independently Owned and Operated / A Member of the Cushman & Wakefield Alliance

Cushman & Wakefield | Thalhimer © 2025. No warranty or representation, express or implied, is made to the accuracy or completeness of the information contained herein, and same is submitted subject to errors, omissions, change of price, rental or other conditions, withdrawal without notice, and to any special listing conditions imposed by the property owner(s). As applicable, we make no representation as to the condition of the property (or properties) in question.