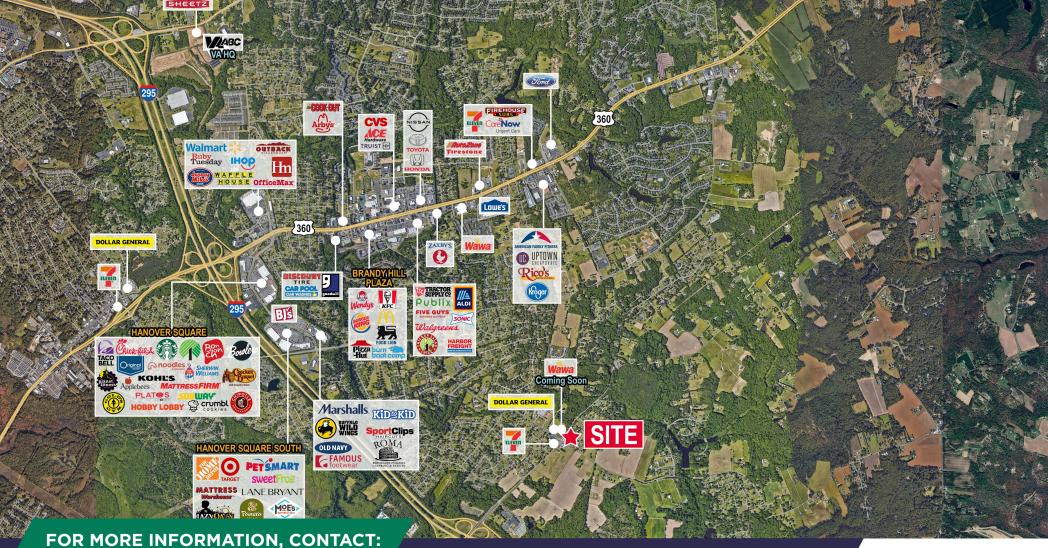

## PROPERTY FEATURES

0.927 ACRES AVAILABLE

**\$350,000 ASKING PRICE** 

WAWA COMING SOON ACROSS FROM SITE

Zoned R-1

STRONG SURROUNDING DEMOGRAPHICS

COLD HARBOR RD - 4,271 VPD

|                                        | 1 Mile    | 3 Mile    | 5 Mile   |
|----------------------------------------|-----------|-----------|----------|
| 2023 Total Population                  | 3,079     | 58,501    | 84,810   |
| 2028 Projected Population              | 3,163     | 29,211    | 85,499   |
| 2023 Households                        | 1,173     | 11,163    | 33,974   |
| 2023 Education Some College &<br>Above | 65.6%     | 62.6%     | 57.3%    |
| 2023 Average Household Income          | \$112,292 | \$102,906 | \$93,774 |
| 2023 Median Household Income           | \$81,028  | \$79,092  | \$69,272 |
| 2023 Daytime Population                | 1,974     | 22,105    | 68,959   |
| 2023 Median Age                        | 43.6      | 39.6      | 40.3     |