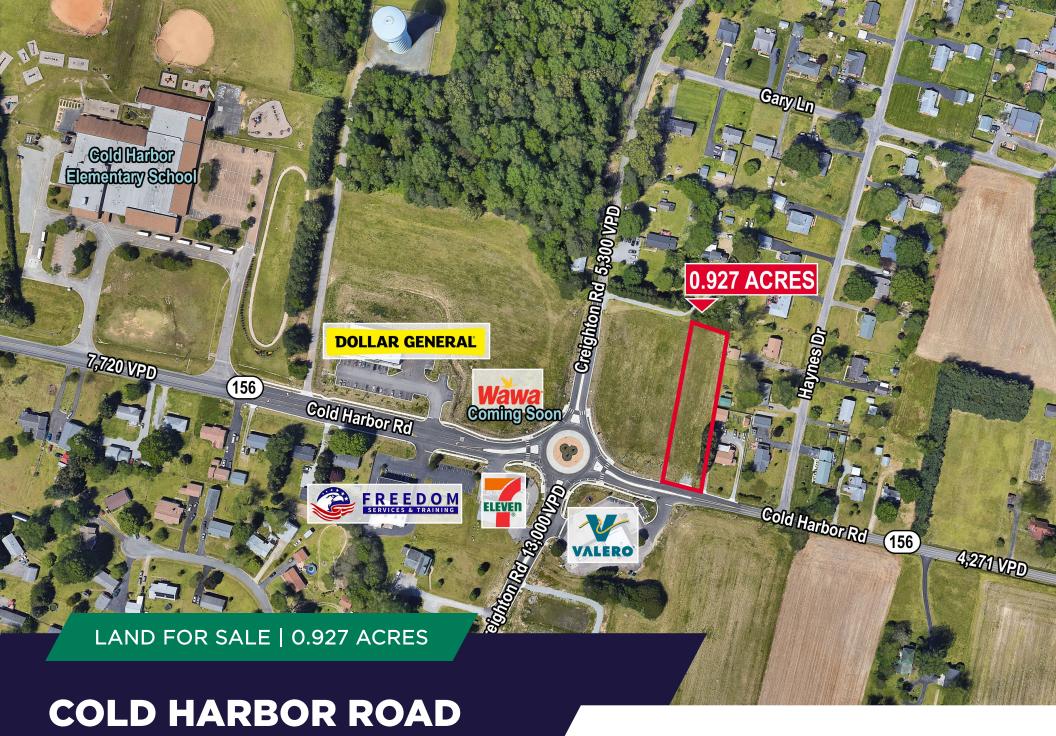

## PROPERTY FEATURES

0.927 ACRES AVAILABLE

**\$350,000 ASKING PRICE** 

WAWA COMING SOON ACROSS FROM SITE

Zoned R-1

STRONG SURROUNDING DEMOGRAPHICS

COLD HARBOR RD - 4,271 VPD

|                                        | 1 Mile    | 3 Mile    | 5 Mile   |
|----------------------------------------|-----------|-----------|----------|
| 2023 Total Population                  | 3,079     | 58,501    | 84,810   |
| 2028 Projected Population              | 3,163     | 29,211    | 85,499   |
| 2023 Households                        | 1,173     | 11,163    | 33,974   |
| 2023 Education Some College &<br>Above | 65.6%     | 62.6%     | 57.3%    |
| 2023 Average Household Income          | \$112,292 | \$102,906 | \$93,774 |
| 2023 Median Household Income           | \$81,028  | \$79,092  | \$69,272 |
| 2023 Daytime Population                | 1,974     | 22,105    | 68,959   |
| 2023 Median Age                        | 43.6      | 39.6      | 40.3     |