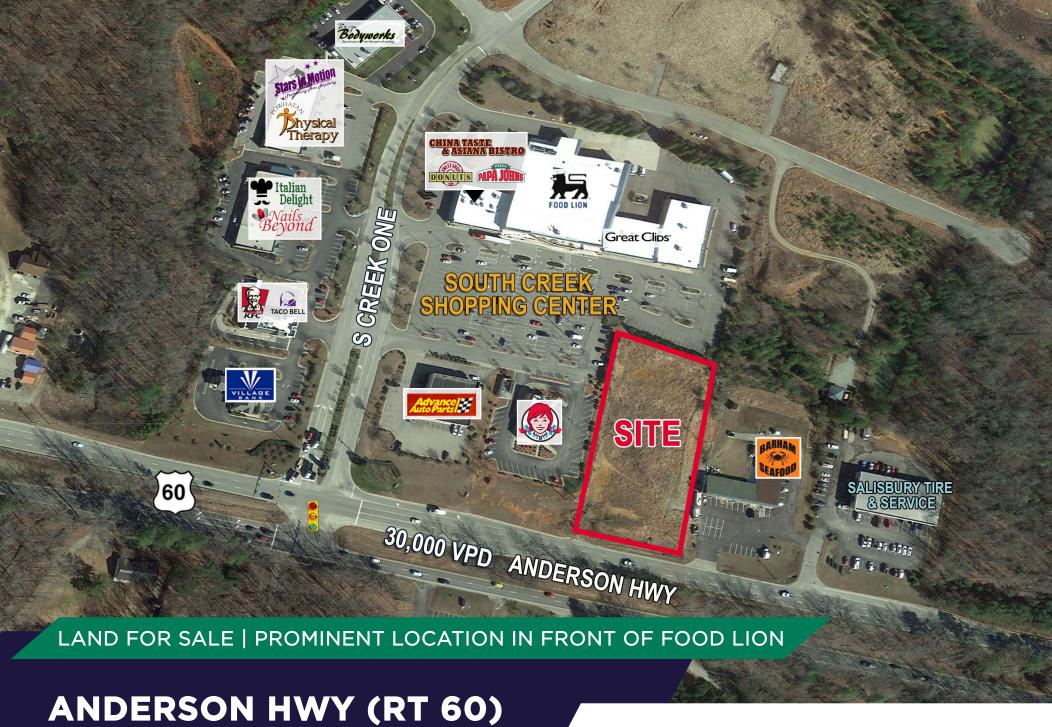

## **ANDERSON HWY (RT 60)**

**Powhatan County, VA** 

PROPERTY FEATURES

1.68 ACRES AVAILABLE

\$350,000 ASKING PRICE

LOCATED ALONG ANDERSON HWY (RT 60)

PROMINENT LOCATION IN FRONT OF FOOD LION

HIGH VISIBILITY JUST WEST OF RT 288

30,000 VPD ON ANDERSON HWY