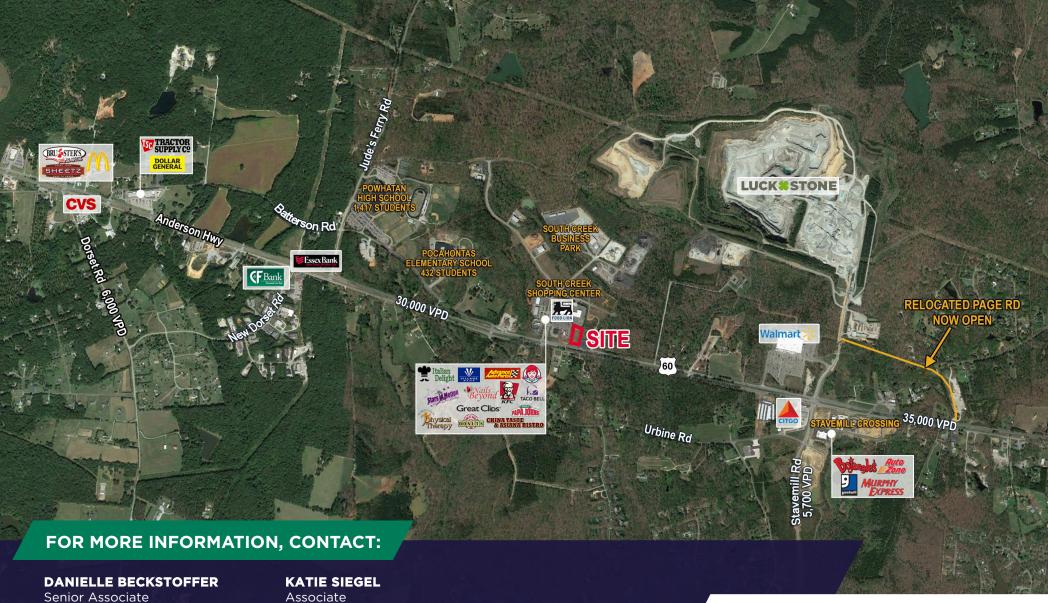

## **ANDERSON HWY (RT 60)**

**Powhatan County, VA** 

PROPERTY FEATURES

1.68 ACRES AVAILABLE

\$350,000 ASKING PRICE

LOCATED ALONG ANDERSON HWY (RT 60)

PROMINENT LOCATION IN FRONT OF FOOD LION

HIGH VISIBILITY JUST WEST OF RT 288

30,000 VPD ON ANDERSON HWY