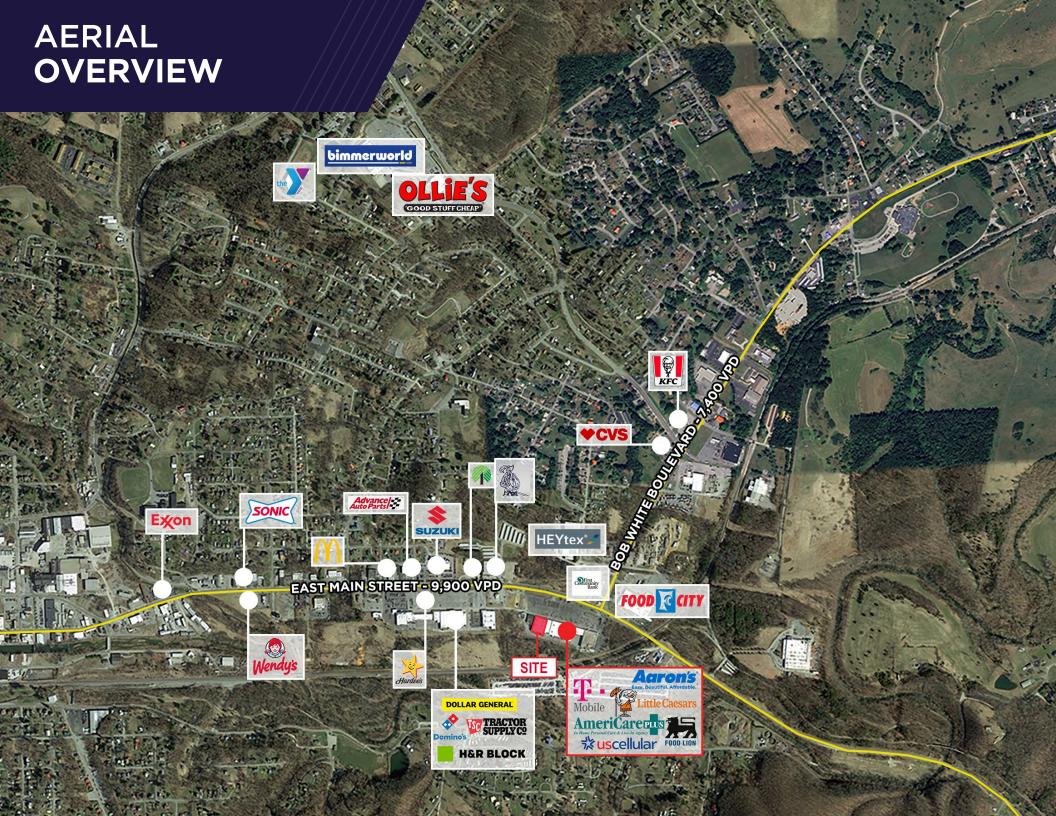

## **PROPERTY OVERVIEW**

- +/- 10,500 SF
- End Cap
- Co-tenancy with Food Lion
- Primary retail corridor

| Demographics          |          |           |           |           |
|-----------------------|----------|-----------|-----------|-----------|
|                       | 1 Mile   | 3 Miles   | 5 Miles   | 15 Miles  |
| Population            | 3,226    | 11,141    | 16,225    | 65,125    |
| No. of Households     | 1,444    | 4,902     | 7,072     | 27,061    |
| Avg. HH Income        | \$83,590 | \$102,014 | \$108,680 | \$108,347 |
| Daytime<br>Population | 5,373    | 17,863    | 14,574    | 55,563    |

Join nearby retailers: