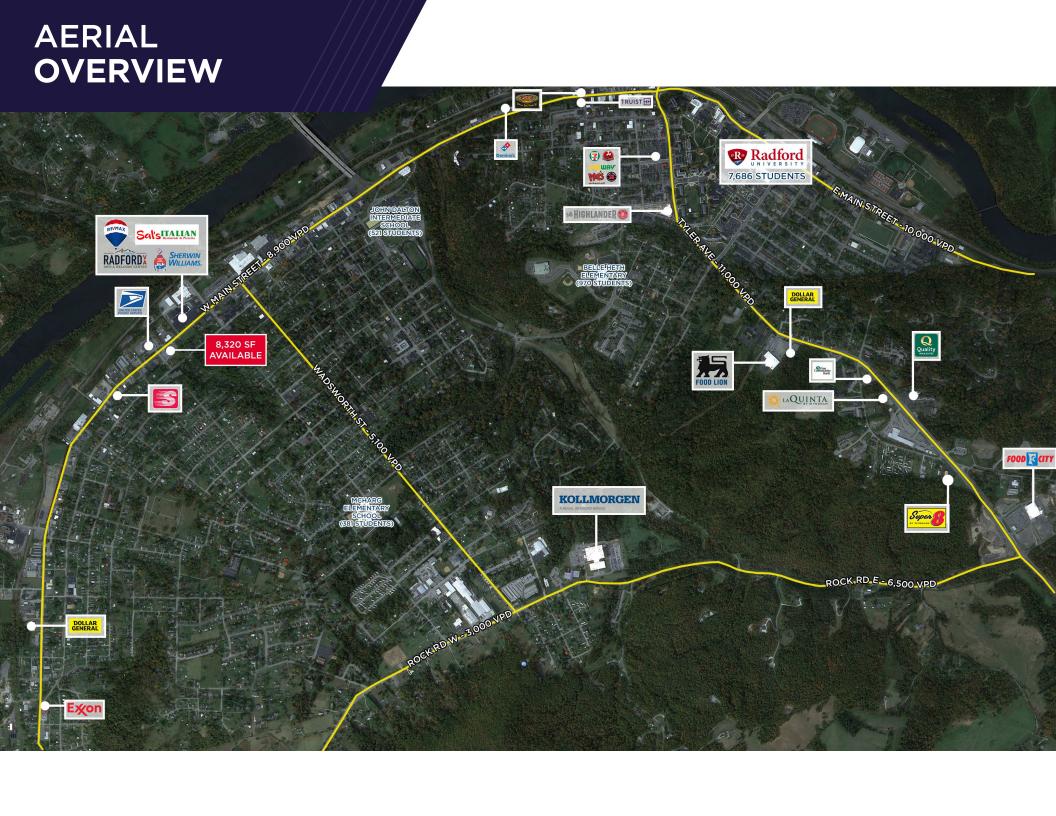

## **HIGHLIGHTS**

150,439

**Population** (15 Miles)

\$114,337

**Average Household Income** (1 Mile)

**Median Age** 

(5 Miles)

Join nearby retailers: