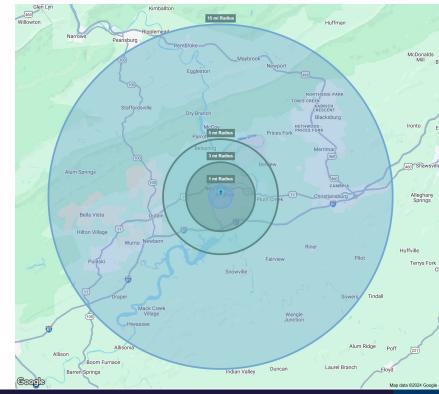

## **PROPERTY OVERVIEW**

- +/- 8,320 SF
- Freestanding
- **Great Access**
- Main Retail Corridor
- Near Radford University

| Demographics          |           |           |           |           |
|-----------------------|-----------|-----------|-----------|-----------|
|                       | 1 Mile    | 3 Miles   | 5 Miles   | 15 Miles  |
| Population            | 4,553     | 20,598    | 26,916    | 150,439   |
| No. of Households     | 1,970     | 7,903     | 10,630    | 60,999    |
| Avg. HH Income        | \$114,337 | \$101,764 | \$108,082 | \$116,818 |
| Daytime<br>Population | 5,373     | 17,863    | 23,352    | 138,265   |