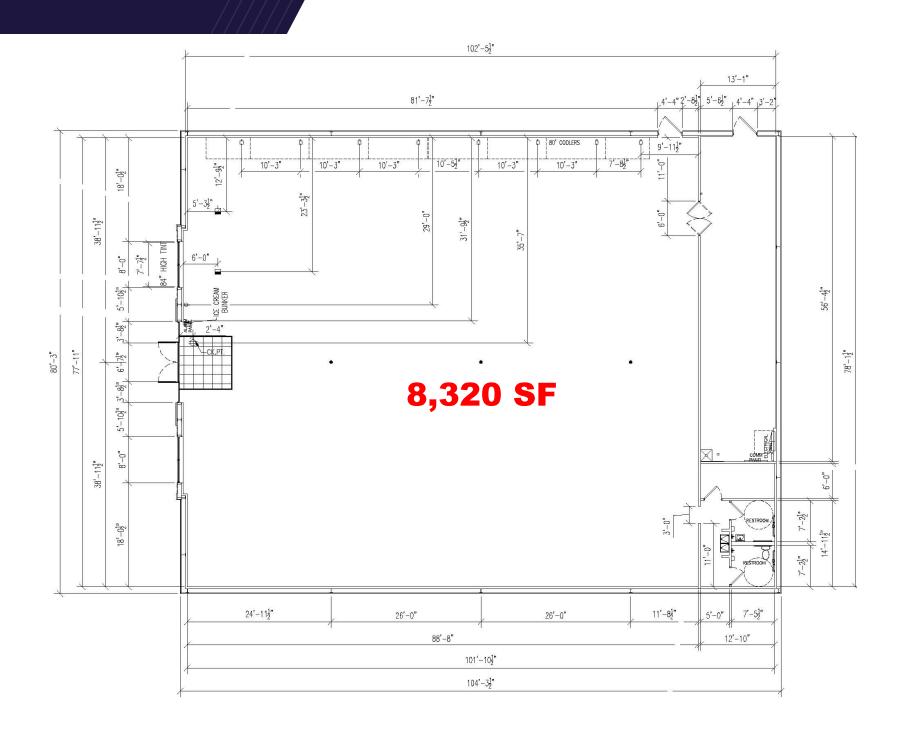

## **PROPERTY OVERVIEW**

- +/- 8,320 SF
- Freestanding
- **Great Access**
- Main Retail Corridor
- Near Radford University

| Demographics          |           |           |           |           |
|-----------------------|-----------|-----------|-----------|-----------|
|                       | 1 Mile    | 3 Miles   | 5 Miles   | 15 Miles  |
| Population            | 4,553     | 20,598    | 26,916    | 150,439   |
| No. of Households     | 1,970     | 7,903     | 10,630    | 60,999    |
| Avg. HH Income        | \$114,337 | \$101,764 | \$108,082 | \$116,818 |
| Daytime<br>Population | 5,373     | 17,863    | 23,352    | 138,265   |