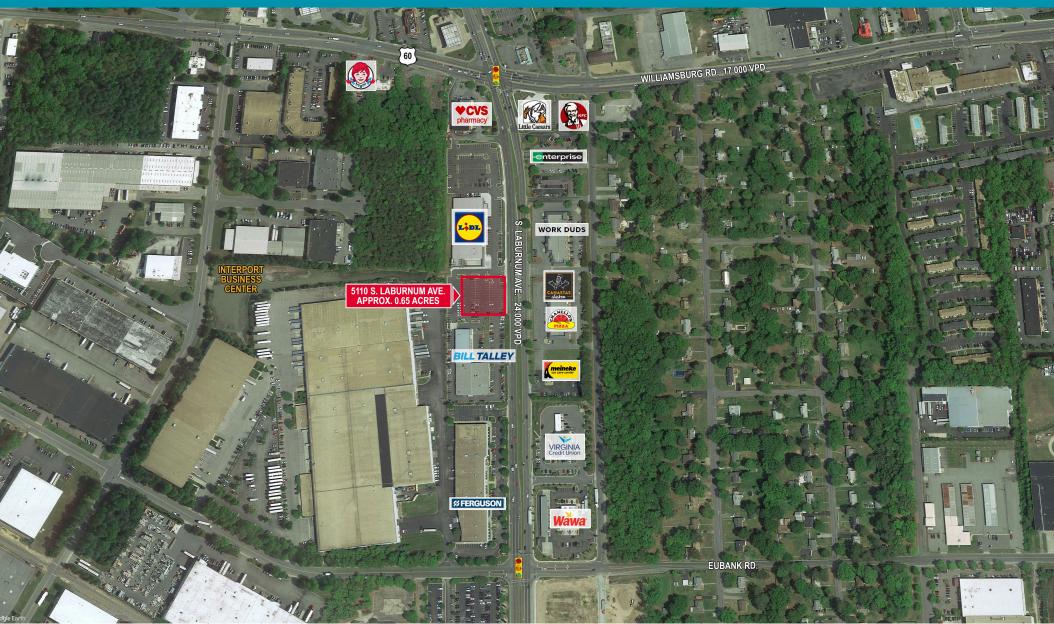

### PROPERTY LOCATION

Henrico County, VA 23231

### **PROPERTY LOCATION**

Henrico County, VA 23231

#### **PROPERTY LOCATION**