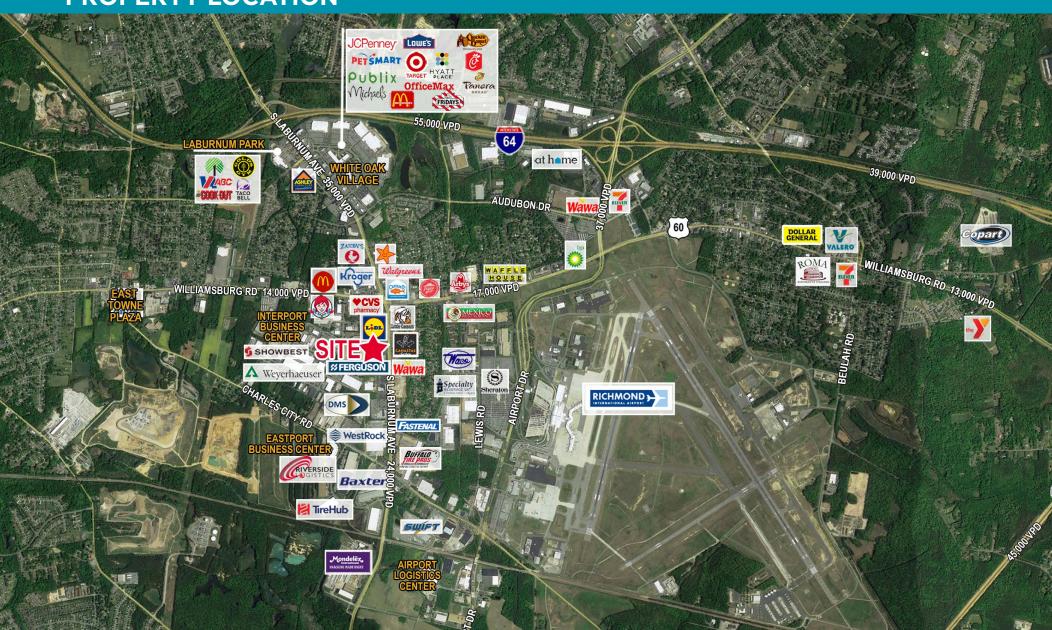

### PROPERTY LOCATION

Henrico County, VA 23231

### **PROPERTY LOCATION**

Henrico County, VA 23231

#### **PROPERTY LOCATION**