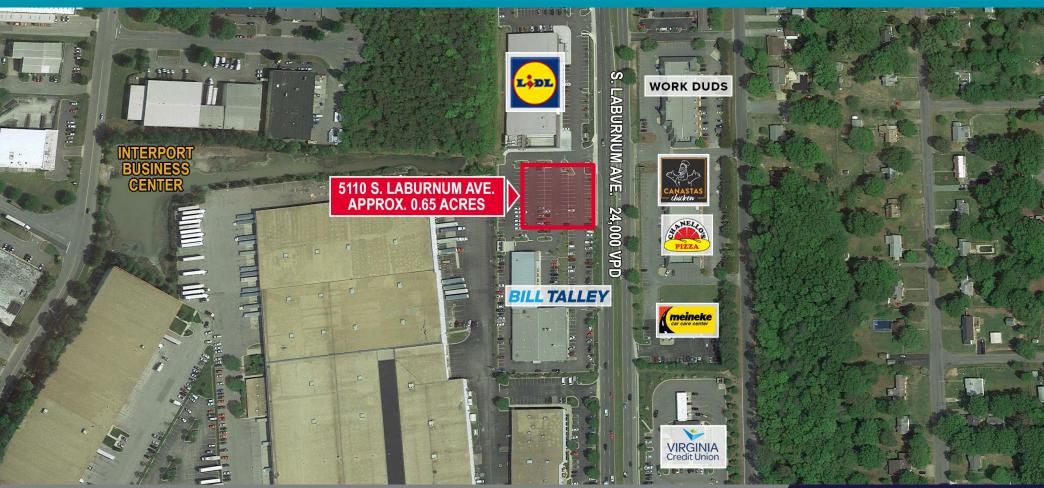

Henrico County, VA 23231

OUTPARCEL AVAILABLE | ± 0.65 ACRES AVAILABLE

ALEX WOTRING
Senior Vice President
804 344 7163
alex.wotring@thalhimer.com

Thalhimer Center 11100 West Broad Street Glen Allen, VA 23060 thalhimer.com

## Henrico County, VA 23231

### PROPERTY OVERVIEW

| PROPERTY ADDRESS |                         |  |  |
|------------------|-------------------------|--|--|
| Address          | 5110 S. Laburnum Avenue |  |  |
| City             | Richmond                |  |  |
| County           | Henrico                 |  |  |
| State            | Virginia                |  |  |
| Zip Code         | 23231                   |  |  |

+ 0.65 ACRES AVAILABLE

| HOUSEHOLDS      |        |        |        |
|-----------------|--------|--------|--------|
|                 | 1 Mile | 3 Mile | 5 Mile |
| 2024 Households | 1,621  | 20,203 | 50,122 |
| 2029 Households | 1,622  | 20,289 | 51,290 |