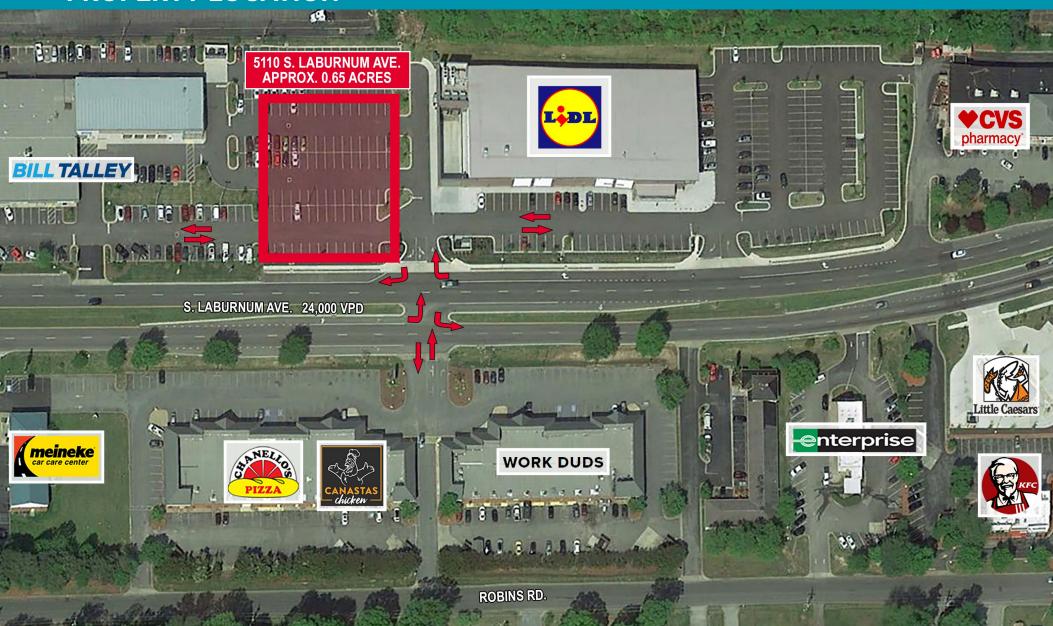

### PROPERTY LOCATION

Henrico County, VA 23231

### **PROPERTY LOCATION**

Henrico County, VA 23231

#### **PROPERTY LOCATION**