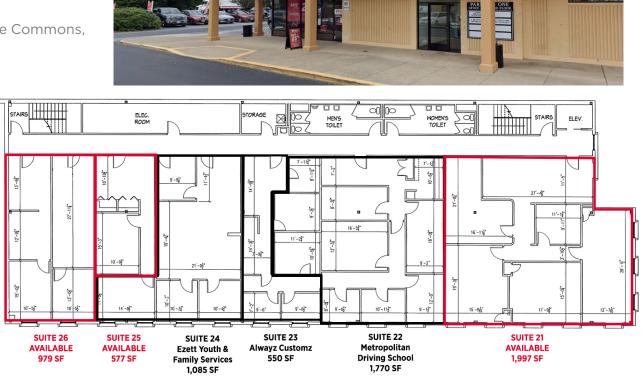

eness of the information contained herein, and same is submitted subject to errors, omissions, change of price, rental or other conditions, withdrawal without notice, and to any special listing conditions imposed by the property owner(s). As applicable, we make no representation as to the condition of the property (or properties) in question.

# **PARHAM ONE - OFFICE**

### 827 E. Parham Road | Richmond, Virginia 23227 (Henrico County)

YOUR SIGN HERE

NIZ C LUTOL LIFE INS

See.

### **PROPERTY OVERVIEW**

- 577 SF UP TO 7,291 SF AVAILABLE
- 2nd floor office space in a retail center
- Elevator Access
- 1/4 mile from I-95 on Parham and Brook Roads
- Building signage available
- Nearby Office Parks Villa Park, Courthouse Commons, Holland Park, Lakeside Medical Building

### **SITE PLAN**





#### **TENANTS & NEARBY RETAILERS**



# **PARHAM ONE - OFFICE**

827 E. Parham Road | Richmond, Virginia 23227 (Henrico County)



### **PARHAM ONE - OFFICE**

927 E. Parham Road | Richmond, VA 23227

#### For more information, please contact:

Alicia Brown | alicia.brown@thalhimer.com | 804 697 3483 Nicki Jassy | nicki.jassy@thalhimer.com | 804 697 3433 Katie Siegel | katie.siegel@thalhimer.com | 804 344 7188



Thalhimer Center 11100 W. Broad Street Glen Allen, VA 23060 thalhimer.com

Independently Owned and Operated / A Member of the Cushman & Wakefield Alliance

Cushman & Wakefield | Thalhimer © 2025. No warranty or representation, express or implied, is made to the accuracy or completeness of the information contained herein, and same is submitted subject to errors, omissions, chan