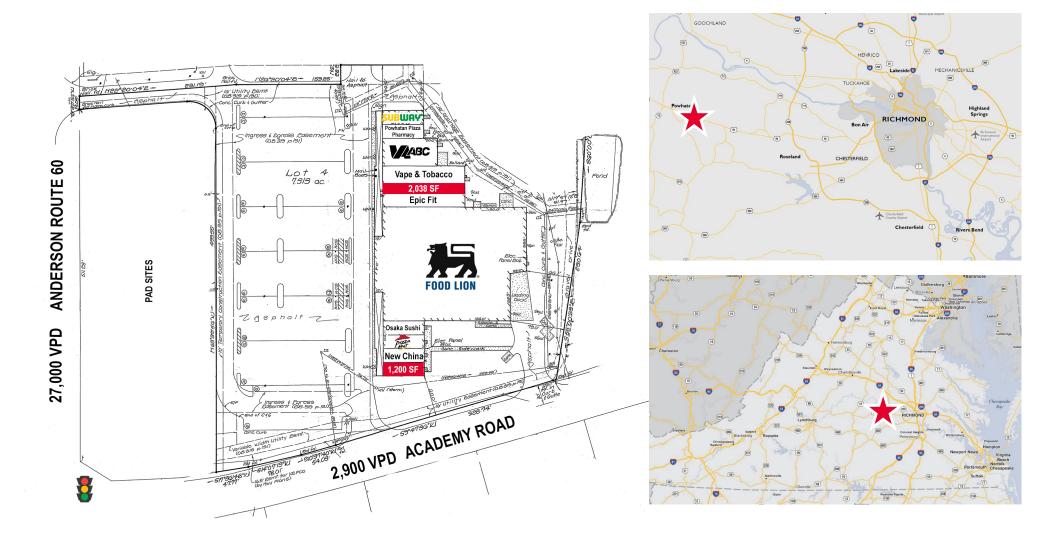

### **FOOD LION ANCHORED SHOPPING CENTER**

1,200 - 2,038 SF AVAILABLE

### PROPERTY **FEATURES**

- 1,200 2,038 SF AVAILABLE
- Food Lion anchored shopping center
- Mix of convenience and daily-use businesses
- Fronting on Anderson Highway (U.S. Route 60), Powhatan's major thoroughfare
- High income area, average household income over \$112,000
- Powhatan population increased 28% over the past 15 years

### **Join Tenants & Nearby Retailers**

| Demographics    |                            |           |           |
|-----------------|----------------------------|-----------|-----------|
|                 | 3 Miles                    | 5 Miles   | 10 Miles  |
| Population      | 5,845                      | 14,815    | 36,748    |
| Est. Households | 2,250                      | 5,513     | 12,900    |
| Avg. HH Income  | \$135,506                  | \$133,217 | \$144,277 |
| Traffic Count   | 27,000 VPD - U.S. Route 60 |           |           |

## FLOOR **PLAN**

SPACES - \$18.50/SF, NNN

SPACE - \$23.00/SF, NNN

Suite E2

2,038 SF

Suite \*not shown\*

1,200 SF

# PROPERTY **AERIAL**

Independently Owned and Operated / A Member of the Cushman & Wakefield Alliance

Cushman & Wakefield | Thalhimer © 2025. No warranty or representation, express or implied, is made to the accuracy or completeness of the information contained herein, and same is submitted subject to errors, omissions, change of price, rental or other conditions, withdrawal without notice, and to any special listing conditions imposed by the property owner(s). As applicable, we make no representation as to the condition of the property (or properties) in question.