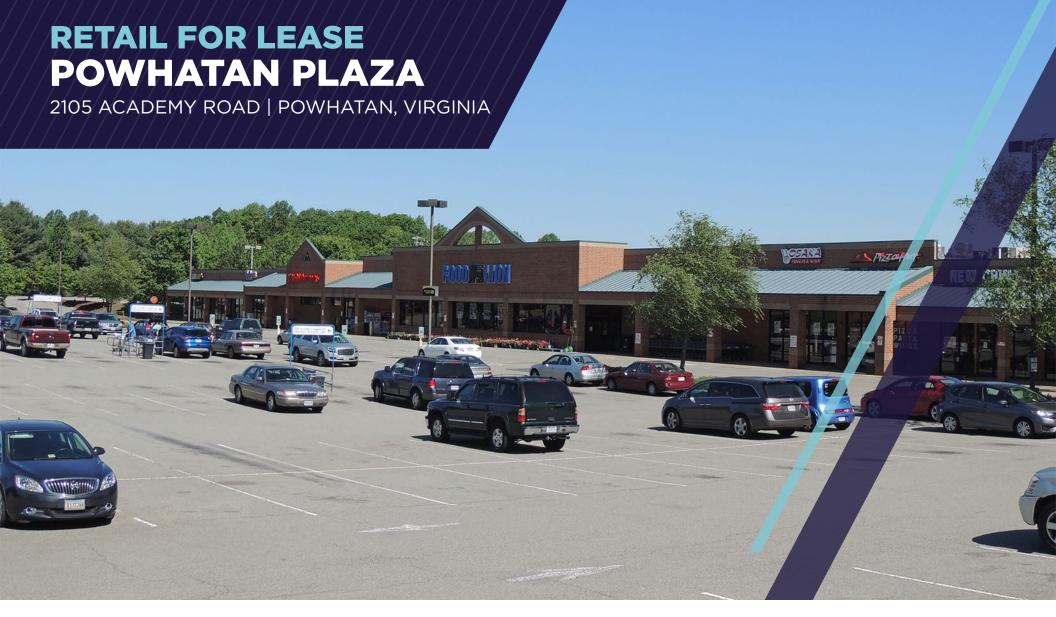

### **FOOD LION ANCHORED SHOPPING CENTER**

1,200 - 2,038 SF AVAILABLE

### PROPERTY **FEATURES**

- 1,200 2,038 SF AVAILABLE
- Food Lion anchored shopping center
- Mix of convenience and daily-use businesses
- Fronting on Anderson Highway (U.S. Route 60), Powhatan's major thoroughfare
- High income area, average household income over \$112,000
- Powhatan population increased 28% over the past 15 years