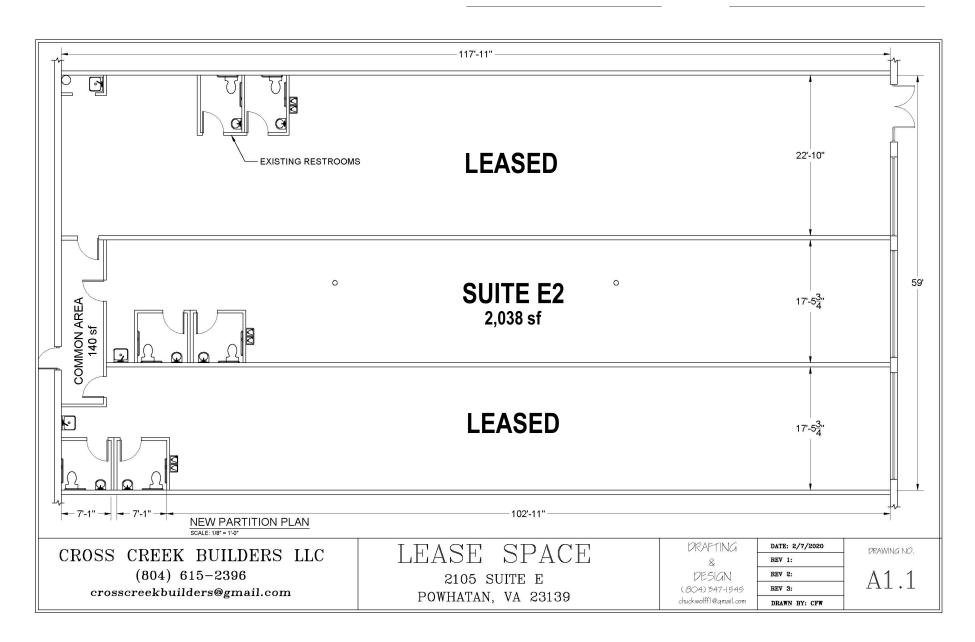

## FLOOR **PLAN**

SPACES - \$18.50/SF, NNN

SPACE - \$23.00/SF, NNN

Suite E2

2,038 SF

Suite \*not shown\*

1,200 SF