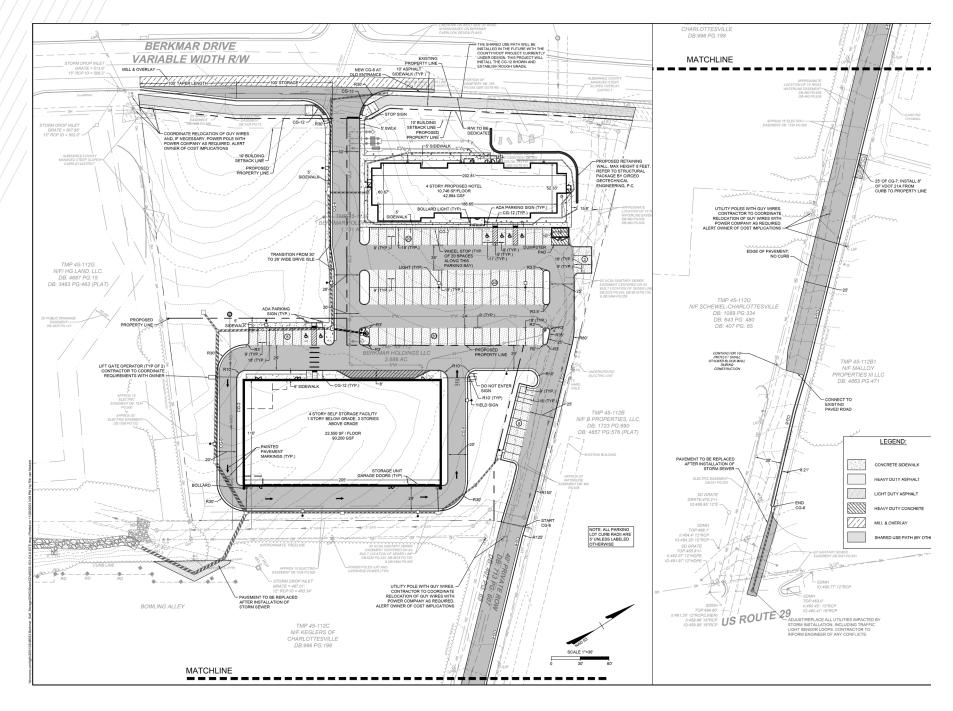

Charlottesville, VA 22901

0.98 - 2.5 ACRES



**THALHIMER** 

### PROPERTY HIGHLIGHTS



0.98 - 2.5 Acres For Sale



**Zoned Highway Commercial** 



Access and signage from Berkmar Drive and Route 29 Signal



Pad ready



Build to Suit possibilities



Pre-approved Site Plan for Self Storage





PLAT MAP



### APPROVED SELF STORAGE SITE



### **POTENTIAL SITE LAYOUT**





#### FOR MORE INFORMATION, CONTACT:

#### **JENNY STONER**

Senior Vice President 434 234 8417 jenny.stoner@thalhimer.com

#### **MATT GREENE**

Vice President 434 333 0089 matt.greene@thalhimer.com

600 E. Water Street, Suite C. Charlottesville, VA 22902 thalhimer.com

Independently Owned and Operated / A Member of the Cushman & Wakefield Alliance

Cushman & Wakefield | Thalhimer © 2025. No warranty or representation, express or implied, is made to the accuracy or completeness of the information contained herein, and same is submitted subject to errors, omissions, change of price, rental or other conditions, withdrawal without notice, and to any special listing conditions imposed by the property owner(s). As applicable, we make no representation as to