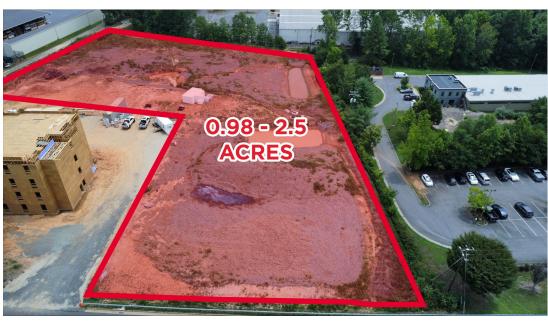

### PROPERTY HIGHLIGHTS

0.98 - 2.5 Acres For Sale

**Zoned Highway Commercial** 

Access and signage from Berkmar Drive and Route 29 Signal

Pad ready

Build to Suit possibilities

Pre-approved Site Plan for Self Storage