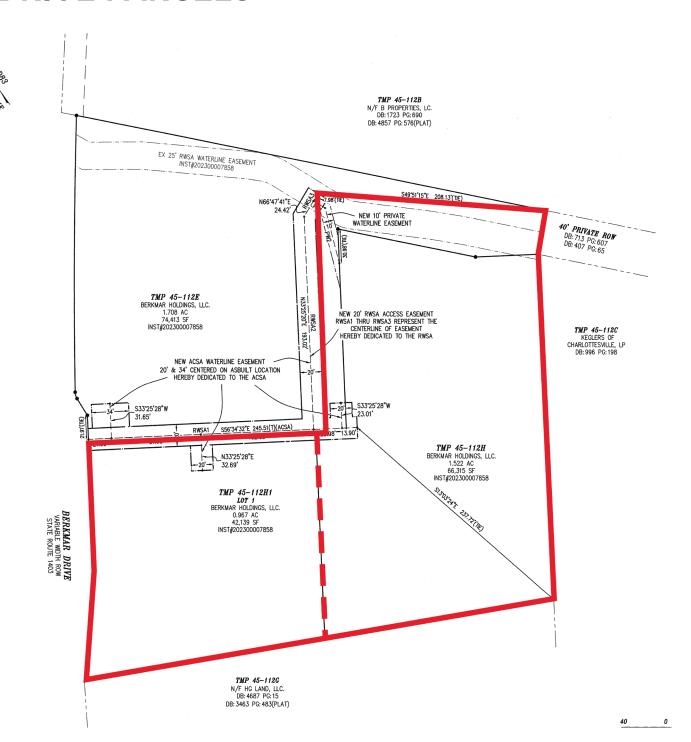

Charlottesville, VA 22901

0.98 - 2.5 ACRES



**THALHIMER** 

### PROPERTY HIGHLIGHTS



0.98 - 2.5 Acres For Sale



**Zoned Highway Commercial** 



Access and signage from Berkmar Drive and Route 29 Signal



Pad ready



Build to Suit possibilities



Pre-approved Site Plan for Self Storage





PLAT MAP



### APPROVED SELF STORAGE SITE



### **POTENTIAL SITE LAYOUT**





#### FOR MORE INFORMATION, CONTACT:

#### **JENNY STONER**

Senior Vice President 434 234 8417 jenny.stoner@thalhimer.com

#### **MATT GREENE**

Vice President 434 333 0089 matt.greene@thalhimer.com

600 E. Water Street, Suite C. Charlottesville, VA 22902 thalhimer.com

Independently Owned and Operated / A Member of the Cushman & Wakefield Alliance

Cushman & Wakefield | Thalhimer © 2025. No warranty or representation, express or implied, is made to the accuracy or completeness of the information contained herein, and same is submitted subject to errors, omissions, change of price, rental or other conditions, withdrawal without notice, and to any special listing conditions imposed by the property owner(s). As applicable