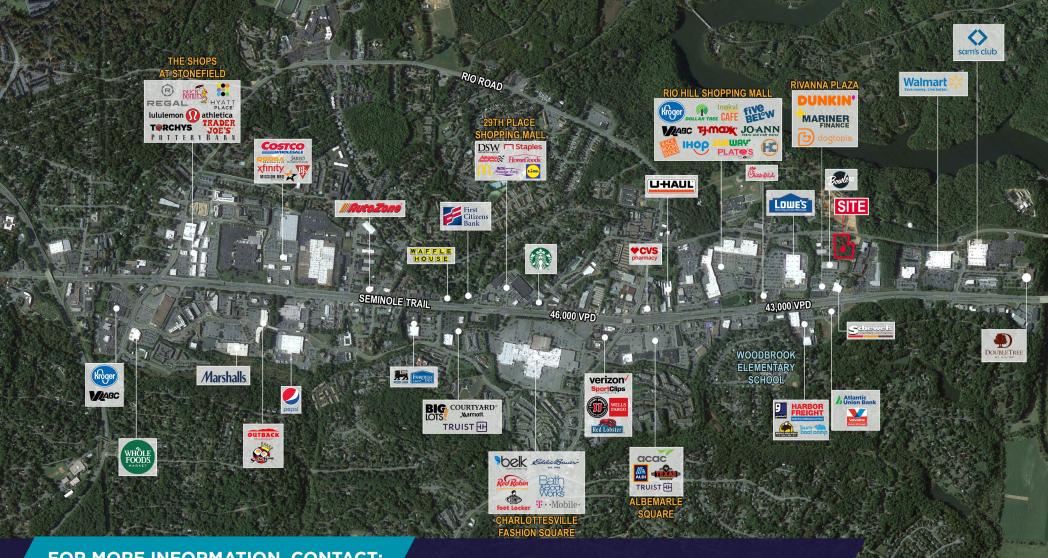

Charlottesville, VA 22901

0.98 - 2.5 ACRES



**THALHIMER** 

### PROPERTY HIGHLIGHTS



0.98 - 2.5 Acres For Sale



**Zoned Highway Commercial** 



Access and signage from Berkmar Drive and Route 29 Signal



Pad ready



Build to Suit possibilities



Pre-approved Site Plan for Self Storage





PLAT MAP



### APPROVED SELF STORAGE SITE



### **POTENTIAL SITE LAYOUT**





#### FOR MORE INFORMATION, CONTACT:

#### **JENNY STONER**

Senior Vice President 434 234 8417 jenny.stoner@thalhimer.com

#### **MATT GREENE**

Vice President 434 333 0089 matt.greene@thalhimer.com

600 E. Water Street, Suite C. Charlottesville, VA 22902 thalhimer.com

Independently Owned and Operated / A Member of the Cushman & Wakefield Alliance

Cushman & Wakefield | Thalhimer © 2025. No warranty or representation, express or implied, is made to the accuracy or completeness of the information contained herein, and same is submitted subject to errors, omissions, change of price, rental or other conditions, withdrawal without notice, and to any special listing conditions imposed by the property owner(s). As applicable, we make no representation as to the condition of the property (or p