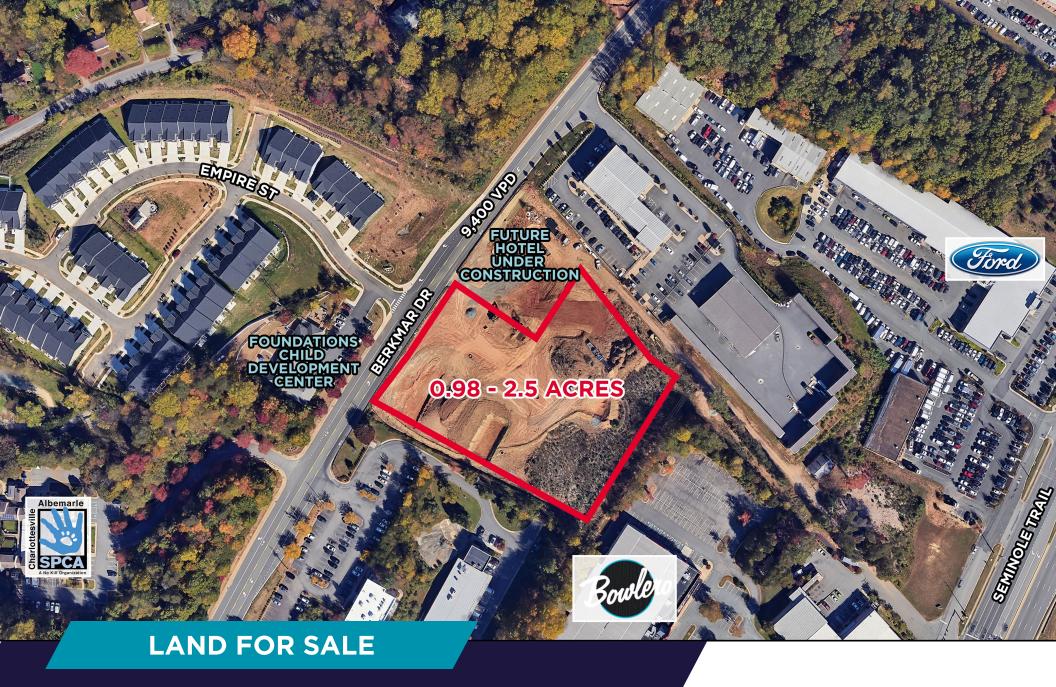

Charlottesville, VA 22901

0.98 - 2.5 ACRES

**THALHIMER** 

### PROPERTY HIGHLIGHTS

0.98 - 2.5 Acres For Sale

**Zoned Highway Commercial** 

Access and signage from Berkmar Drive and Route 29 Signal

Pad ready

Build to Suit possibilities

Pre-approved Site Plan for Self Storage