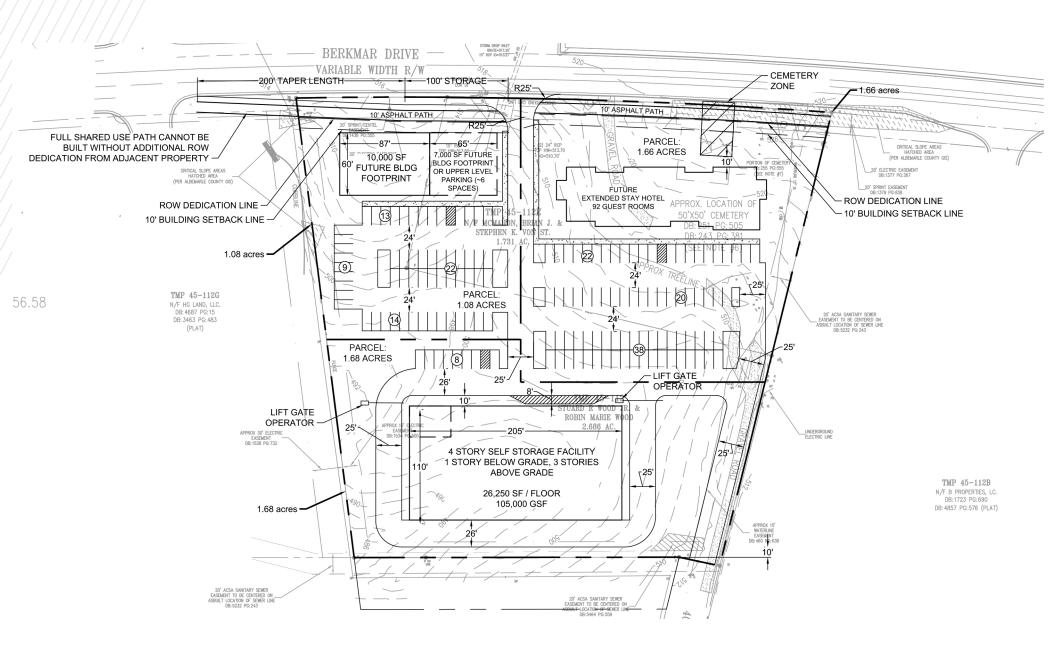

Charlottesville, VA 22901

0.98 - 2.5 ACRES



**THALHIMER** 

### PROPERTY HIGHLIGHTS



0.98 - 2.5 Acres For Sale



**Zoned Highway Commercial** 



Access and signage from Berkmar Drive and Route 29 Signal



Pad ready



Build to Suit possibilities



Pre-approved Site Plan for Self Storage





PLAT MAP



### APPROVED SELF STORAGE SITE



### **POTENTIAL SITE LAYOUT**





#### FOR MORE INFORMATION, CONTACT:

#### **JENNY STONER**

Senior Vice President 434 234 8417 jenny.stoner@thalhimer.com

#### **MATT GREENE**

Vice President 434 333 0089 matt.greene@thalhimer.com

600 E. Water Street, Suite C. Charlottesville, VA 22902 thalhimer.com

Independently Owned and Operated / A Member of the Cushman & Wakefield Alliance

Cushman & Wakefield | Thalhimer © 2025. No warranty or representation, express or implied, is made to the accuracy or completeness of the information contained herein, and same is submitted subject to errors, omissions, change of price, rental or other conditions, withdrawal without notice, and to any special listing conditions imposed by the property owner(s). As applicable, we make no representation as to the condition of the property (or