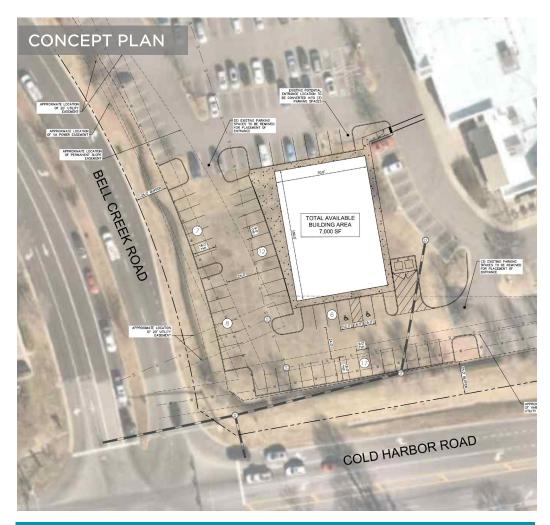

## **PROPERTY HIGHLIGHTS**

CUSHMAN & WAKEFIELD **THALHIMER** 

- 0.864 RETAIL OUTPARCEL AVAILABLE
- FOR SALE \$499,950
- GROUND LEASE 7230 Bell Creek Road
- Located at the corner of Bell Creek Road and Cold Harbor Road
- Zoned OS (B-1 uses permitted)
- 50 parking spaces and cross easement with the shopping center
- All utilities available