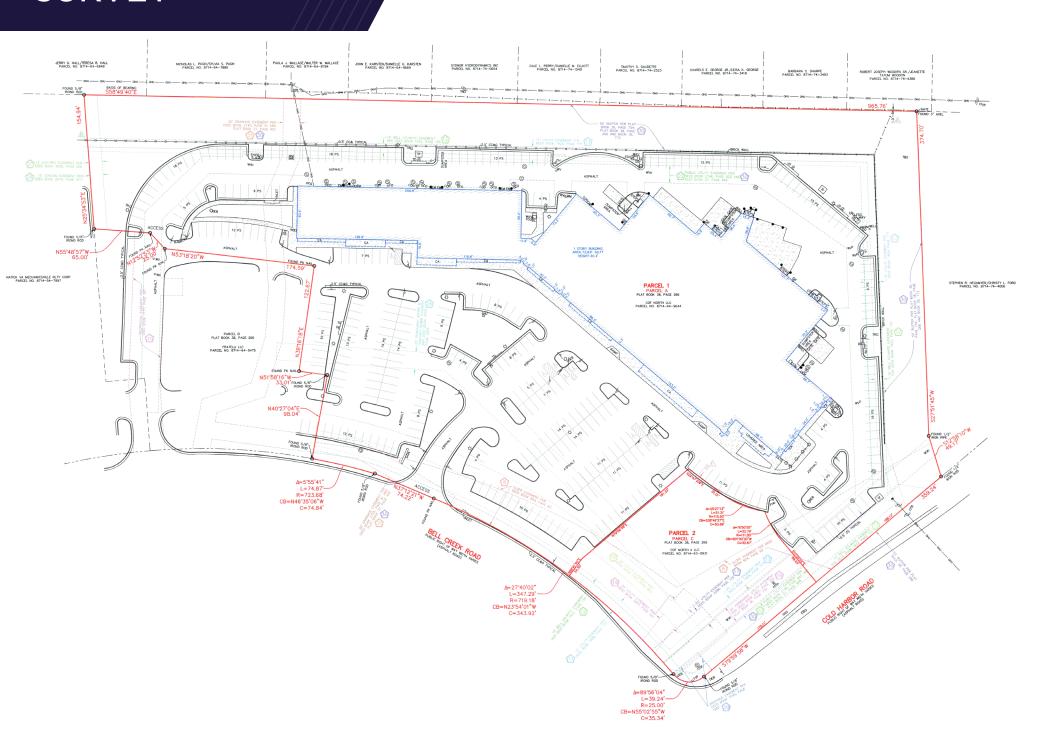

UTPARCEL AVAILABLE
- FOR SALE \$499,950
- GROUND LEASE 7230 Bell Creek Road
- Located at the corner of Bell Creek Road and Cold Harbor Road
- Zoned OS (B-1 uses permitted)
- 50 parking spaces and cross easement with the shopping center
- All utilities available

#### JOIN NEARBY RETAILERS

































#### **DEMOGRAPHICS**









| DEMOGRAPHICS          |          |           |          |
|-----------------------|----------|-----------|----------|
|                       | 1 MILE3  | 3 MILES   | 5 MILES  |
| Population            | 5,818    | 38,786    | 108,103  |
| No. of Households     | 2,382    | 15,512    | 43,250   |
| Avg. Household Income | \$88,993 | \$105,165 | \$90,018 |
| Daytime Population    | 6,527    | 32,907    | 89,307   |

# PROPERTY **SURVEY**







### For more information, please contact:

Jim Ashby | jim.ashby@thalhimer.com | 804 697 3455



Thalhimer Center 11100 W. Broad Street Glen Allen, VA 23060 thalhimer.com

Independently Owned and Operated / A Member of the Cushman & Wakefield Alliance

Cushman & Wakefield | Thalhimer © 2025. No warranty or representation, express or implied, is made to the accuracy or completeness of the information contained herein, and same is submitted subject to errors, omissions, change of price, rental or other conditions, withdrawal without notice, and to any special listing conditions imposed by the property owner(s). As applicable, we make no representation as to the condition of the property (or properties) in question.