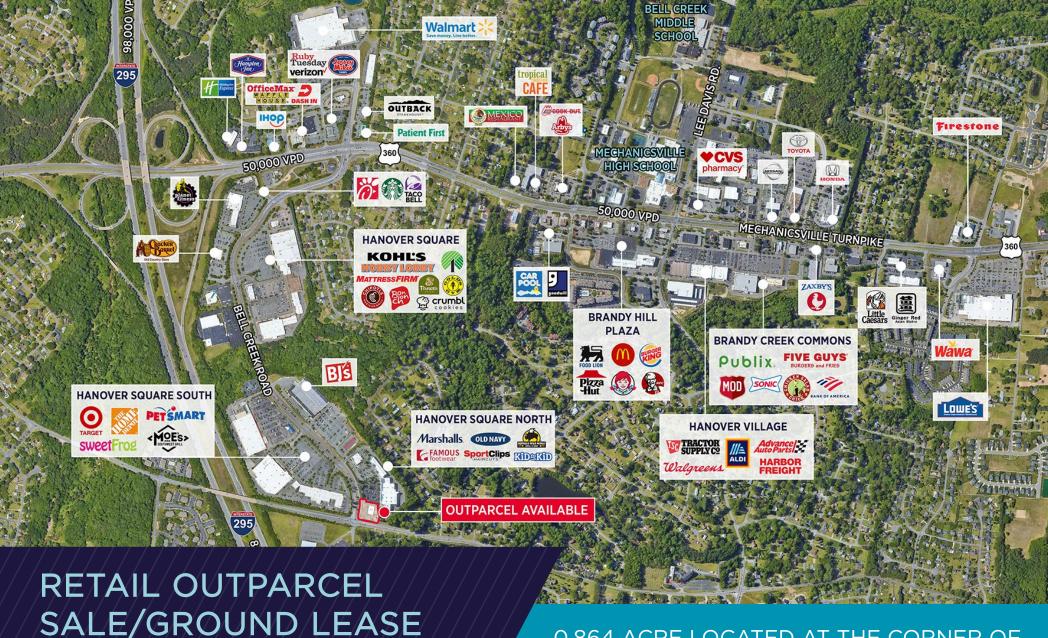

ALL UTILITIES AVAILABLE

0.864 ACRE LOCATED AT THE CORNER OF **BELL CREEK & COLD HARBOR ROADS** 

Jim Ashby Senior Vice President 804 697 3455 jim.ashby@thalhimer.com

Thalhimer Center 11100 W. Broad Street Glen Allen, VA 23060 www.thalhimer.com

## **PROPERTY HIGHLIGHTS**

CUSHMAN & WAKEFIELD **THALHIMER** 

- 0.864 RETAIL OUTPARCEL AVAILABLE
- FOR SALE \$499,950
- GROUND LEASE 7230 Bell Creek Road
- Located at the corner of Bell Creek Road and Cold Harbor Road
- Zoned OS (B-1 uses permitted)
- 50 parking spaces and cross easement with the shopping center
- All utilities available

#### JOIN NEARBY RETAILERS