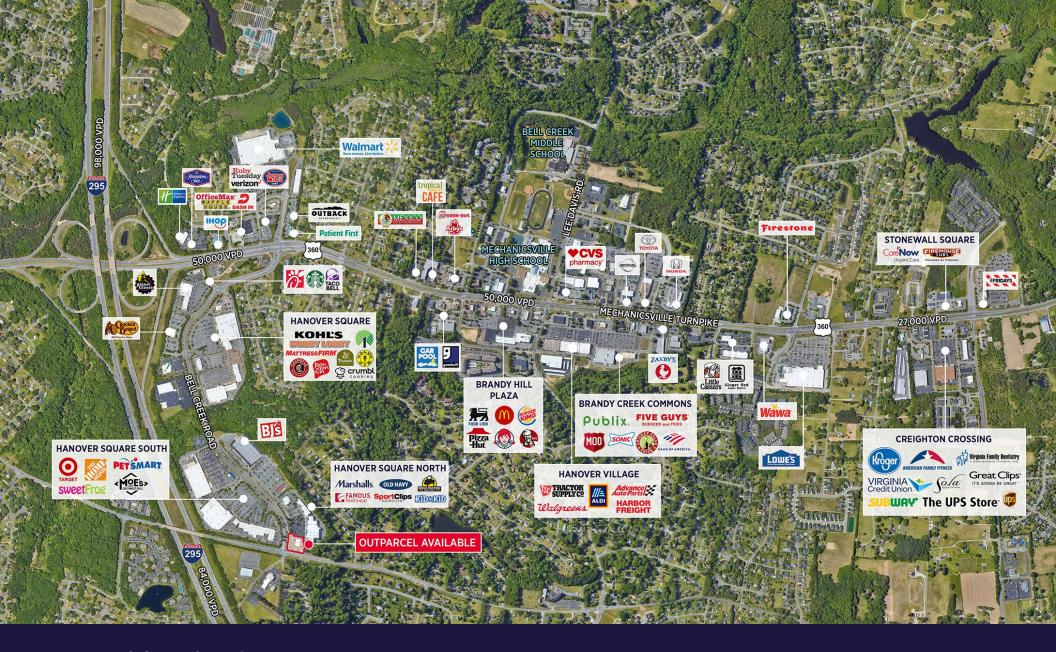

PARCEL AVAILABLE
- FOR SALE \$499,950
- GROUND LEASE 7230 Bell Creek Road
- Located at the corner of Bell Creek Road and Cold Harbor Road
- Zoned OS (B-1 uses permitted)
- 50 parking spaces and cross easement with the shopping center
- All utilities available

#### JOIN NEARBY RETAILERS

































#### **DEMOGRAPHICS**









| DEMOGRAPHICS          |          |           |          |
|-----------------------|----------|-----------|----------|
|                       | 1 MILE3  | 3 MILES   | 5 MILES  |
| Population            | 5,818    | 38,786    | 108,103  |
| No. of Households     | 2,382    | 15,512    | 43,250   |
| Avg. Household Income | \$88,993 | \$105,165 | \$90,018 |
| Daytime Population    | 6,527    | 32,907    | 89,307   |

# PROPERTY **SURVEY**







### For more information, please contact:

Jim Ashby | jim.ashby@thalhimer.com | 804 697 3455



Thalhimer Center 11100 W. Broad Street Glen Allen, VA 23060 thalhimer.com

Independently Owned and Operated / A Member of the Cushman & Wakefield Alliance

Cushman & Wakefield | Thalhimer © 2025. No warranty or representation, express or implied, is made to the accuracy or completeness of the information contained herein, and same is submitted subject to errors, omissions, change of price, rental or other conditions, withdrawal without notice, and to any special listing conditions imposed by the property owner(s). As applicable, we make no representation as to the condition of the property (or properties) in question.