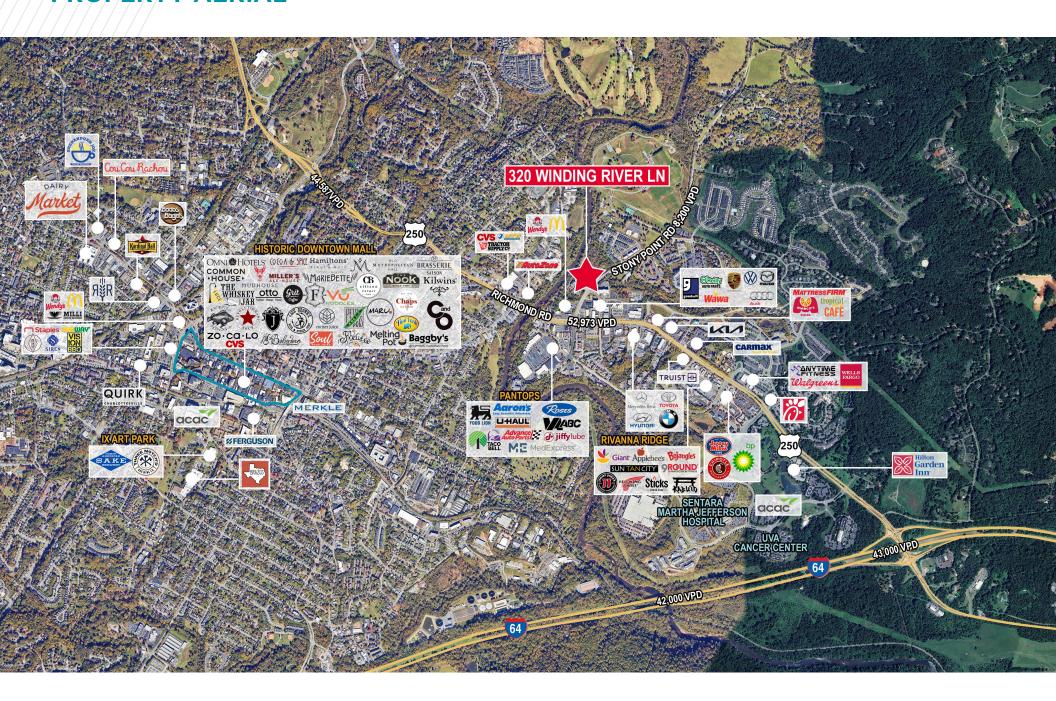

# 320 WINDING RIVER LANE, SUITE 203 PROPERTY AERIAL

Independently Owned and Operated / A Member of the Cushman & Wakefield Alliance

Cushman & Wakefield | Thalhimer © 2025. No warranty or representation, express or implied, is made to the accuracy or completeness of the information contained herein, and same is submitted subject to errors, omissions, change of price, rental or other conditions, withdrawal without notice, and to any special listing conditions imposed by the property owner(s). As applicable, we make no representation as to the condition of the property (or properties) in question.