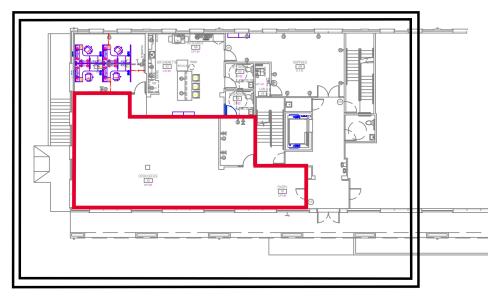

Charlottesville, VA



## **320 WINDING RIVER LANE, SUITE 203**

#### PROPERTY FEATURES



1,493 SF AVAILABLE SPACE - SUITE 203















### **320 WINDING RIVER LANE, SUITE 203**

#### **FLOOR PLANS & PHOTOS**









# 320 WINDING RIVER LANE, SUITE 203 PROPERTY AERIAL





Independently Owned and Operated / A Member of the Cushman & Wakefield Alliance

Cushman & Wakefield | Thalhimer © 2025. No warranty or representation, express or implied, is made to the accuracy or completeness of the information contained herein, and same is submitted subject to errors, omissions, change of price, rental or other conditions, withdrawal without notice, and to any special listing conditions imposed by the property owner(s). As applicable, we make no representation as to the condition of the property (or properties) in question.