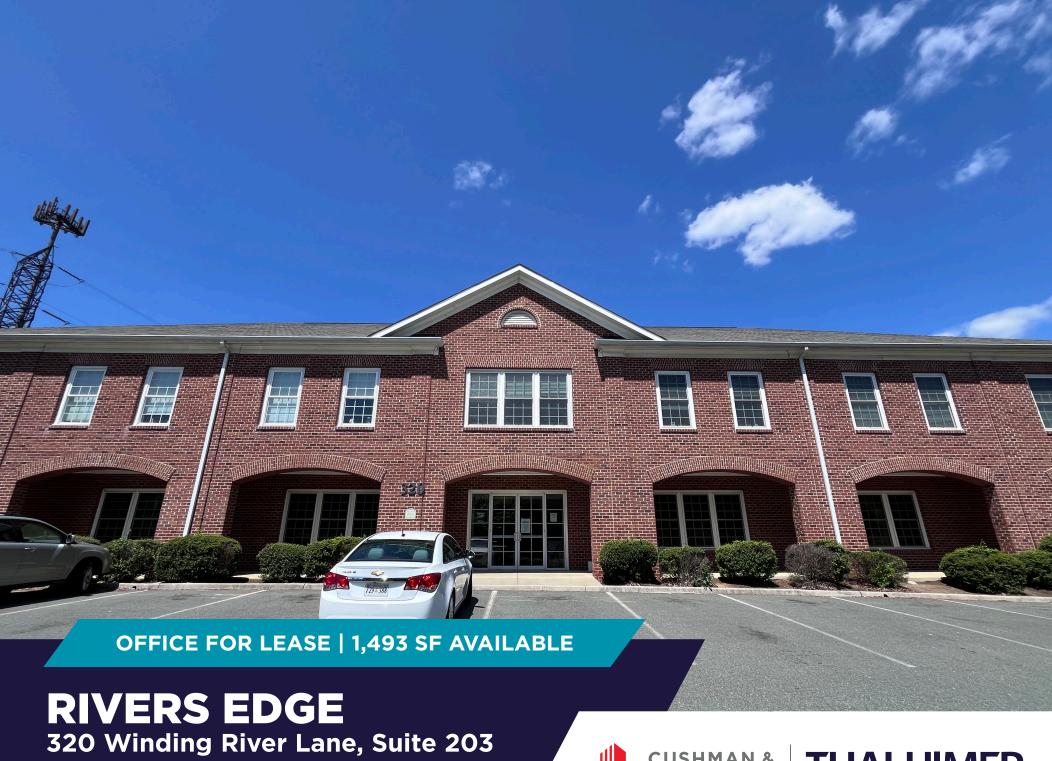

## **320 WINDING RIVER LANE, SUITE 203**

#### PROPERTY FEATURES

1,493 SF AVAILABLE SPACE - SUITE 203

### **320 WINDING RIVER LANE, SUITE 203**