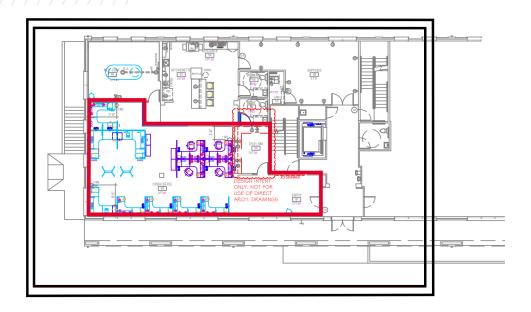

Charlottesville, VA



## **320 WINDING RIVER LANE, SUITE 203**

#### PROPERTY FEATURES



1,493 SF AVAILABLE SPACE - SUITE 203















### **320 WINDING RIVER LANE, SUITE 203**

#### **FLOOR PLANS & PHOTOS**









# 320 WINDING RIVER LANE, SUITE 203 PROPERTY AERIAL





Independently Owned and Operated / A Member of the Cushman & Wakefield Alliance

Cushman & Wakefield | Thalhimer © 2025. No warranty or representation, express or implied, is made to the accuracy or completeness of the information contained herein, and same is submitted subject to errors, omissions, change of price, rental or other conditions, withdrawal without notice, and to any special listing conditions imposed by the property owner(s). As applicable, we make no representation as to the condition of the property (or properties) in question.