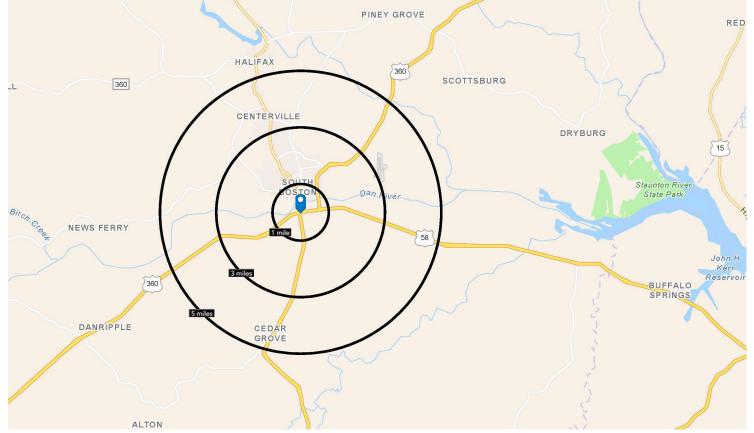

#### **PROPERTY FEATURES**

- 156,816 SF Lot Available
- 3.6 Acres
- Adjacent to Riverstone Technology Park
- Philpott Road 12,000 VPD
- \$325,000

| Demographics               |          |          |          |
|----------------------------|----------|----------|----------|
|                            | 1 Mile   | 3 Miles  | 5 Miles  |
| 2023 Population            | 1,210    | 7,721    | 12,845   |
| 2023 Avg. HH Income        | \$61,626 | \$63,138 | \$64,368 |
| 2023 Daytime<br>Population | 3,067    | 12,050   | 17,435   |
| Workers                    | 2,309    | 7,471    | 10,057   |
|                            |          | 1        |          |