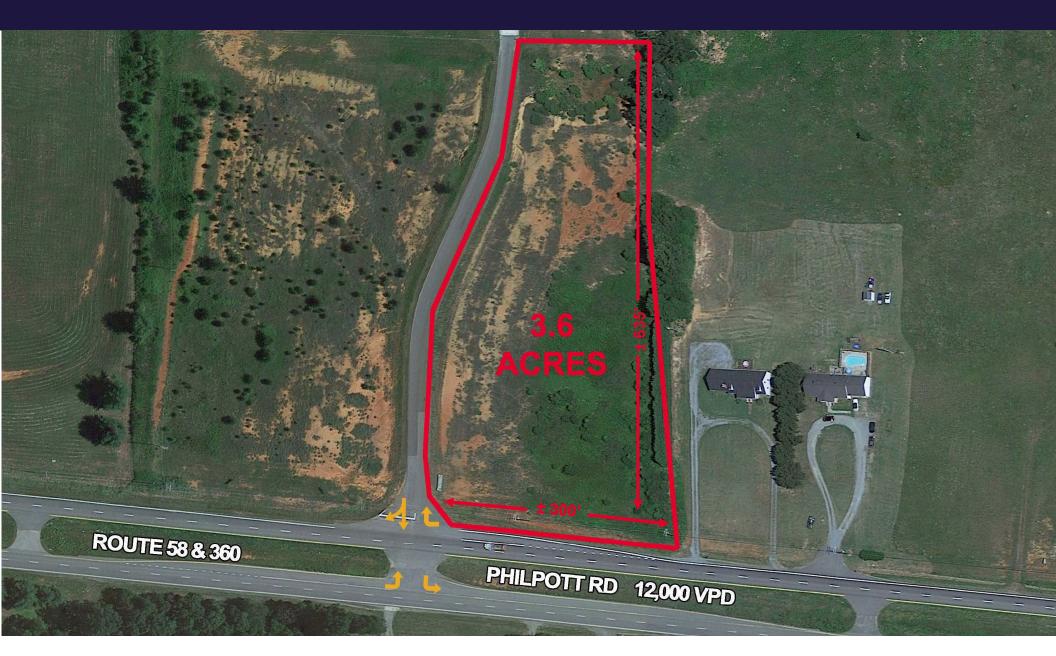

#### **PROPERTY FEATURES**

- 156,816 SF Lot Available
- 3.6 Acres
- Adjacent to Riverstone Technology Park
- Philpott Road 12,000 VPD
- \$325,000

| Demographics               |          |          |          |
|----------------------------|----------|----------|----------|
|                            | 1 Mile   | 3 Miles  | 5 Miles  |
| 2023 Population            | 1,210    | 7,721    | 12,845   |
| 2023 Avg. HH Income        | \$61,626 | \$63,138 | \$64,368 |
| 2023 Daytime<br>Population | 3,067    | 12,050   | 17,435   |
| Workers                    | 2,309    | 7,471    | 10,057   |
|                            |          | 1        |          |