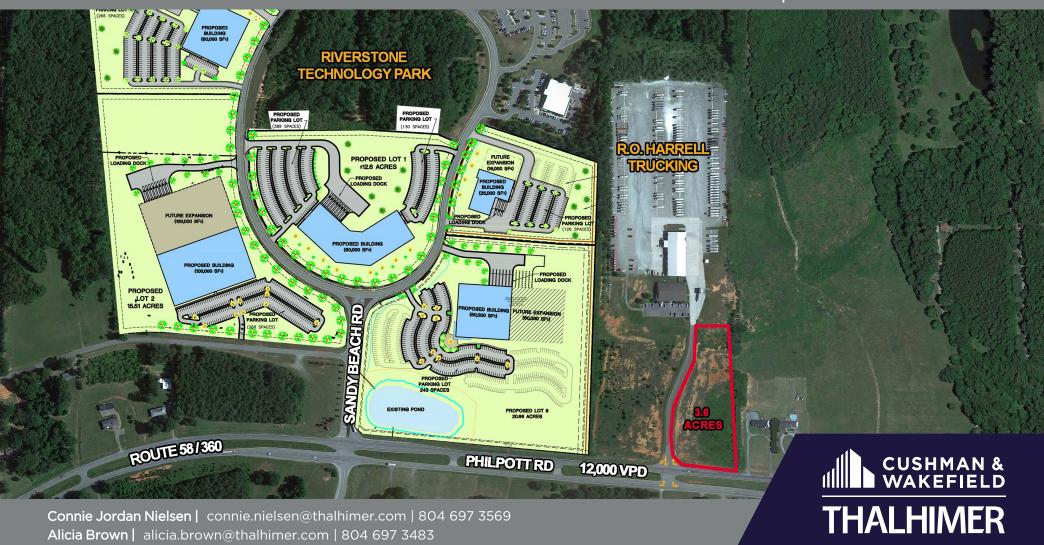

#### **PROPERTY FEATURES**

- 156,816 SF Lot Available
- 3.6 Acres
- Adjacent to Riverstone Technology Park
- Philpott Road 12,000 VPD
- \$325,000

| Demographics               |          |          |          |
|----------------------------|----------|----------|----------|
|                            | 1 Mile   | 3 Miles  | 5 Miles  |
| 2023 Population            | 1,210    | 7,721    | 12,845   |
| 2023 Avg. HH Income        | \$61,626 | \$63,138 | \$64,368 |
| 2023 Daytime<br>Population | 3,067    | 12,050   | 17,435   |
| Workers                    | 2,309    | 7,471    | 10,057   |
|                            |          | 1        |          |