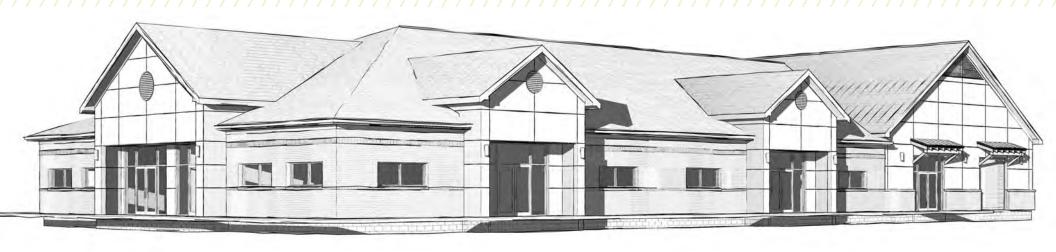

## FOR LEASE 1,250 - 6,000 SF

8529 GEORGE WASHINGTON MEMORIAL HIGHWAY YORKTOWN, VIRGINIA

#### **COMMENTS**

- Premier new construction office building. Delivery fourth quarter 2025
- Lease Rate: \$18.50psf net of electric and janitorial
- Professional office or medical space for lease
- Floor plan design customization available
- Suites from approximately 1,250sf up to 6,000sf available