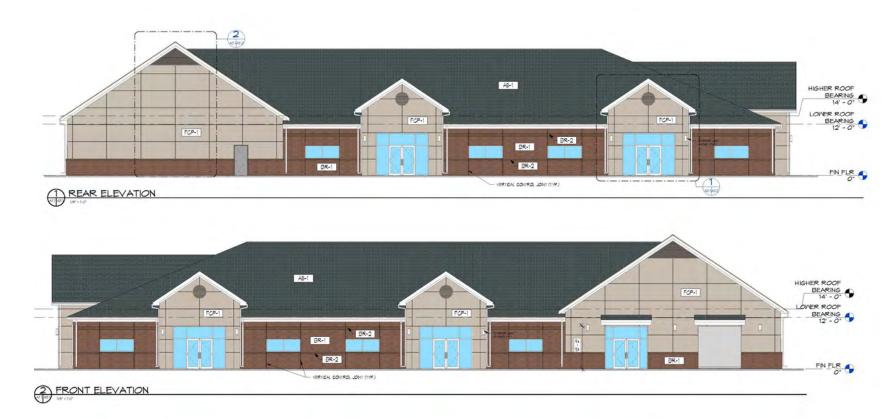

#### **COMMENTS**

- Premier new construction office building. Delivery fourth quarter 2025
- Lease Rate: \$18.50psf net of electric and janitorial
- Professional office or medical space for lease
- Floor plan design customization available
- Suites from approximately 1,250sf up to 6,000sf available

- Abundant parking on site
- Prominent exterior signage on roadside monument sign (subject to availability)
- Just north of RT 17/Ft Eustis Blvd intersection across the street from Yorktown Library
- Approximately a 7-minute drive to I-64