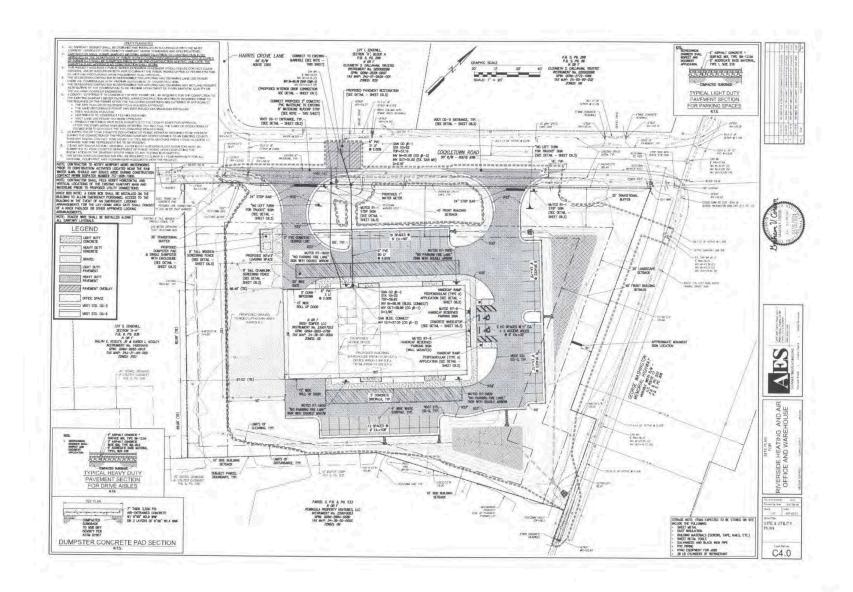

#### SITE PLAN

MAP

- Abundant parking on site
- Prominent exterior signage on roadside monument sign (subject to availability)
- Just north of RT 17/Ft Eustis Blvd intersection across the street from Yorktown Library
- Approximately a 7-minute drive to I-64