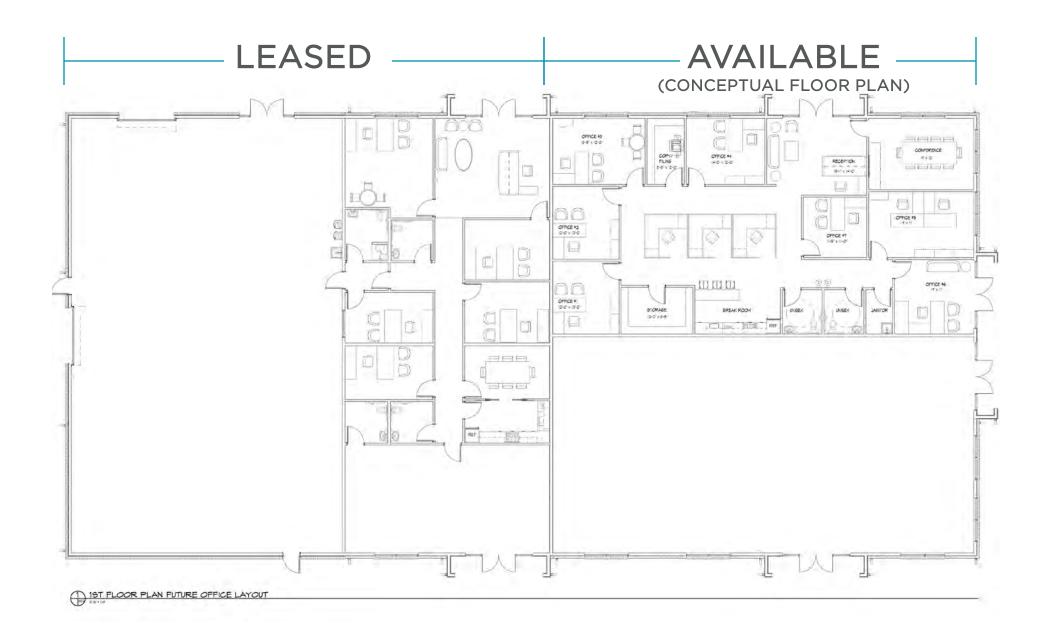

### **FLOOR PLAN**

(CONCEPTUAL)

#### **COMMENTS**

- Premier new construction office building. Delivery fourth quarter 2025
- Lease Rate: \$18.50psf net of electric and janitorial
- Professional office or medical space for lease
- Floor plan design customization available
- Suites from approximately 1,250sf up to 6,000sf available