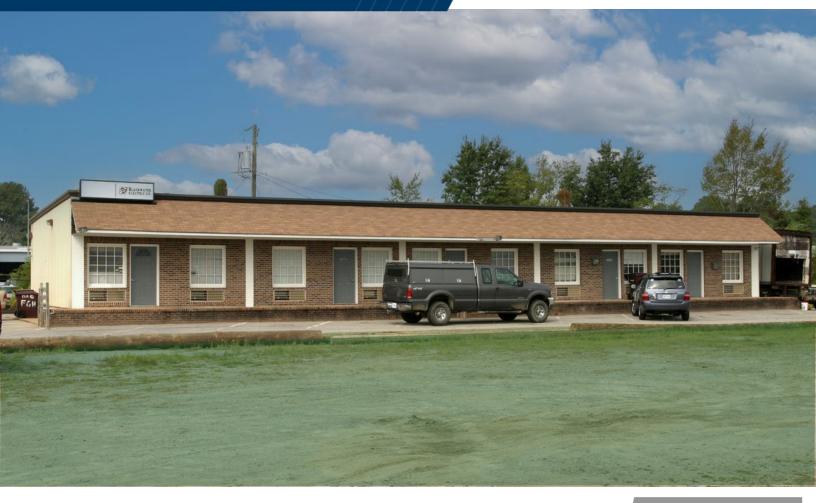

## FOR LEASE 120 Tilden Avenue, Suite A

Chesapeake, VA 23320

## PROPERTY FEATURES

- ± 800 SF unit available
- Convenient location just off Battlefield Boulevard and near the Oak Grove Connector
- Easy ingress and egress with traffic light at corner
- Property Zoned M1 for variety of uses
- Landlord pays water & sewer and Tenant pays electric
- Lease \$1,000 per month