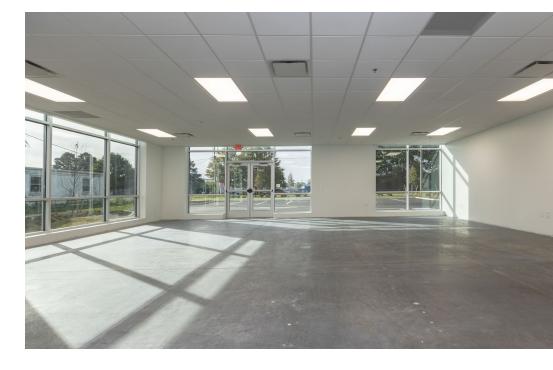

## **Property Features**

| Building Size:    | <u>+</u> 71,777 SF                                                                                                                |
|-------------------|-----------------------------------------------------------------------------------------------------------------------------------|
| Space Available:  | Up to ±36,000 SF total<br>BTS office                                                                                              |
| Clear Height:     | 36'                                                                                                                               |
| Column Spacing:   | 50' x 40'                                                                                                                         |
| Loading:          | 8 dock doors with 1 drive in door Bumpers at all 8 docks, with mechanical levelers at 4 (spaced every other bay) 135' truck court |
| Parking:          | 5 dedicated trailer parking spaces<br>14 parking spaces (13 regular, 1 accessible)                                                |
| Power:            | 2,000 AMP building service<br>(set up for 1,000 AMP service day 1)                                                                |
| Zoning:           | I-1, light industrial                                                                                                             |
| Sprinkler System: | ESFR, 60 PSI static, 40 PSI residual with 2,000 GPM flow                                                                          |
| Lease Rate:       | Contact Broker for Pricing OPEX: \$2.00 PSF (2024 est.)                                                                           |
| Availability:     | Immediate                                                                                                                         |
|                   |                                                                                                                                   |