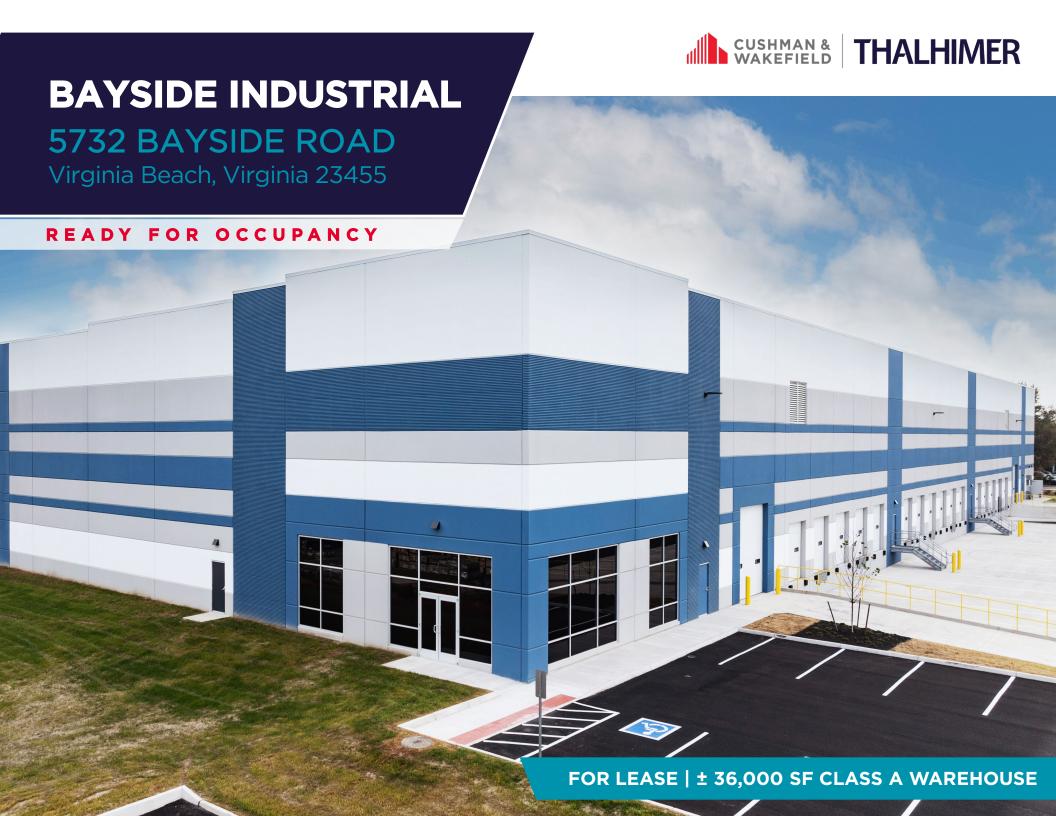

## **BAYSIDE INDUSTRIAL**

5732 Bayside Road, Virginia Beach, VA 23455

## **Property Features**

| Building Size:    | <u>+</u> 71,777 SF                                                                                                                |
|-------------------|-----------------------------------------------------------------------------------------------------------------------------------|
| Space Available:  | Up to ±36,000 SF total<br>BTS office                                                                                              |
| Clear Height:     | 36'                                                                                                                               |
| Column Spacing:   | 50' x 40'                                                                                                                         |
| Loading:          | 8 dock doors with 1 drive in door Bumpers at all 8 docks, with mechanical levelers at 4 (spaced every other bay) 135' truck court |
| Parking:          | 5 dedicated trailer parking spaces<br>14 parking spaces (13 regular, 1 accessible)                                                |
| Power:            | 2,000 AMP building service<br>(set up for 1,000 AMP service day 1)                                                                |
| Zoning:           | I-1, light industrial                                                                                                             |
| Sprinkler System: | ESFR, 60 PSI static, 40 PSI residual with 2,000 GPM flow                                                                          |
| Lease Rate:       | Contact Broker for Pricing OPEX: \$2.00 PSF (2024 est.)                                                                           |
| Availability:     | Immediate                                                                                                                         |
|                   |                                                                                                                                   |