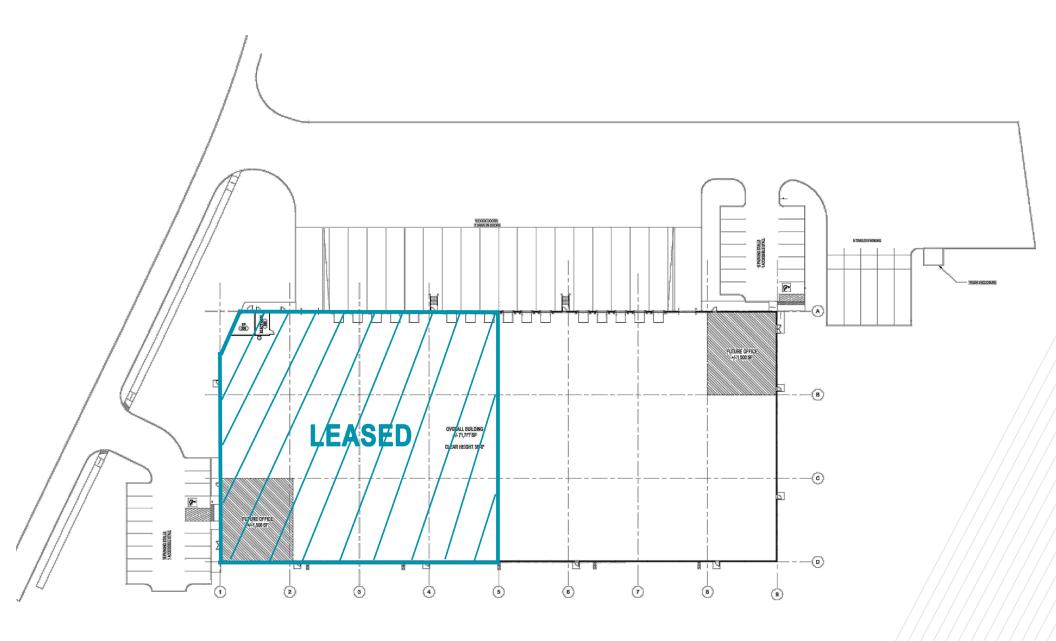

|
| Zoning:           | I-1, light industrial                                                                                                             |
| Sprinkler System: | ESFR, 60 PSI static, 40 PSI residual with 2,000 GPM flow                                                                          |
| Lease Rate:       | Contact Broker for Pricing OPEX: \$2.00 PSF (2024 est.)                                                                           |
| Availability:     | Immediate                                                                                                                         |
|                   |                                                                                                                                   |





## **SITE PLAN**



## **SURROUNDING AREA**