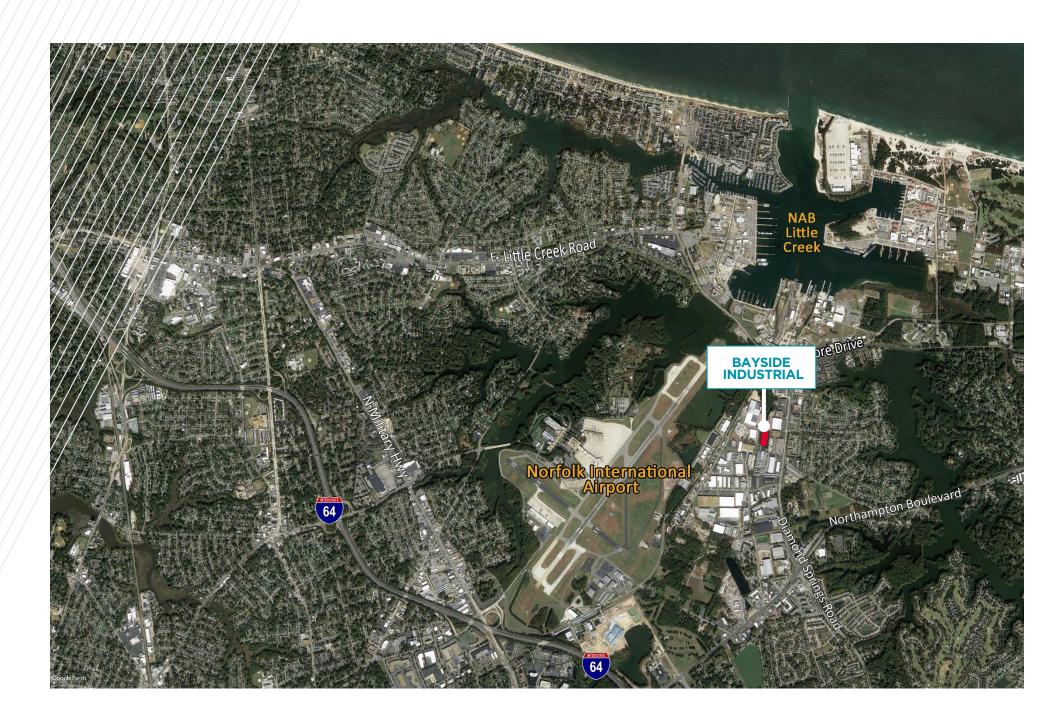

| I-1, light industrial                                                                                                             |
| Sprinkler System: | ESFR, 60 PSI static, 40 PSI residual with 2,000 GPM flow                                                                          |
| Lease Rate:       | Contact Broker for Pricing OPEX: \$2.00 PSF (2024 est.)                                                                           |
| Availability:     | Immediate                                                                                                                         |
|                   |                                                                                                                                   |





## **SITE PLAN**



## **SURROUNDING AREA**