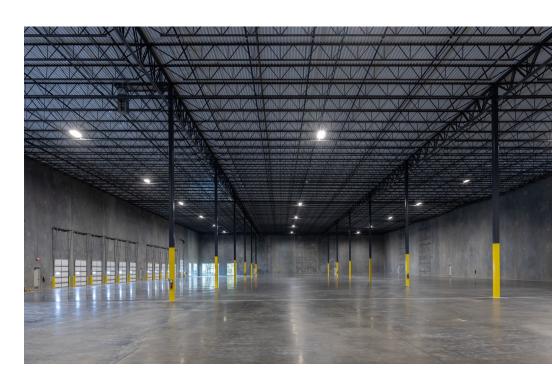

## **Property Features**

| Building Size:    | <u>+</u> 71,777 SF                                                                                                                |
|-------------------|-----------------------------------------------------------------------------------------------------------------------------------|
| Space Available:  | Up to ±36,000 SF total<br>BTS office                                                                                              |
| Clear Height:     | 36'                                                                                                                               |
| Column Spacing:   | 50' x 40'                                                                                                                         |
| Loading:          | 8 dock doors with 1 drive in door Bumpers at all 8 docks, with mechanical levelers at 4 (spaced every other bay) 135' truck court |
| Parking:          | 5 dedicated trailer parking spaces<br>14 parking spaces (13 regular, 1 accessible)                                                |
| Power:            | 2,000 AMP building service<br>(set up for 1,000 AMP service day 1)                                                                |
| Zoning:           | I-1, light industrial                                                                                                             |
| Sprinkler System: | ESFR, 60 PSI static, 40 PSI residual with 2,000 GPM flow                                                                          |
| Lease Rate:       | Contact Broker for Pricing OPEX: \$2.00 PSF (2024 est.)                                                                           |
| Availability:     | Immediate                                                                                                                         |
|                   |                                                                                                                                   |