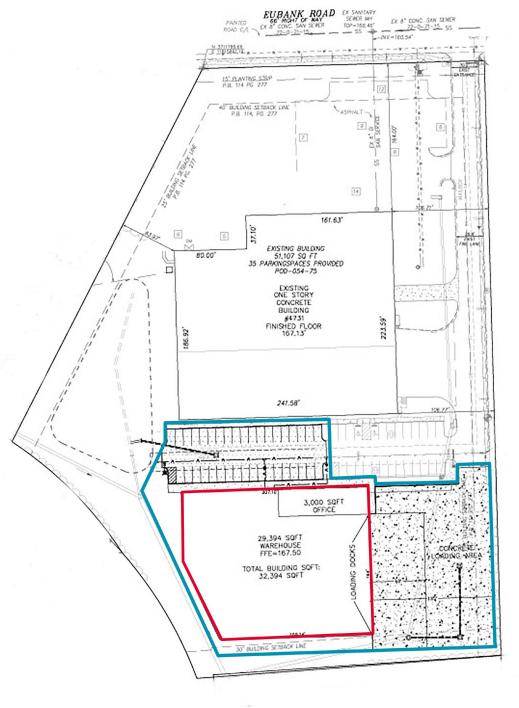

## BUILD TO SUIT AT TENANT'S SPECIFICATIONS

- 32,394 SF
- Up to seven (7) dock high doors
- Drive-in loading
- ESFR fire suppression
- · Ceiling height tenant specific
- Office area tenant specific
- 22,000 VPD
- Zoned M2-C