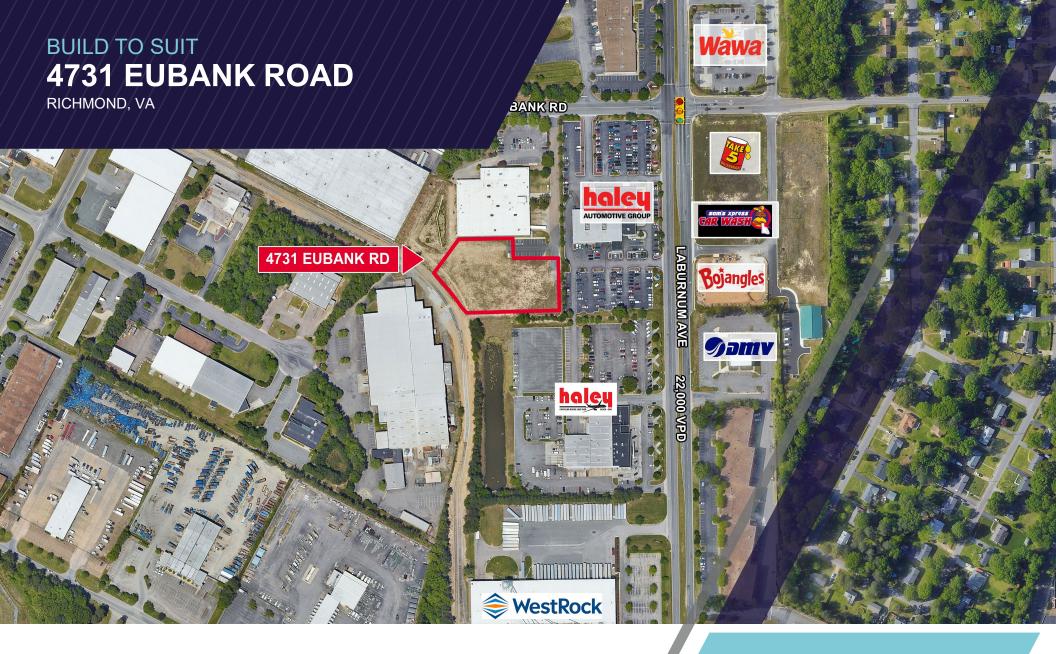

BUILD TO SUIT OPPORTUNITY

## BUILD TO SUIT AT TENANT'S SPECIFICATIONS

- 32,394 SF
- Up to seven (7) dock high doors
- Drive-in loading
- ESFR fire suppression
- · Ceiling height tenant specific
- Office area tenant specific
- 22,000 VPD
- Zoned M2-C