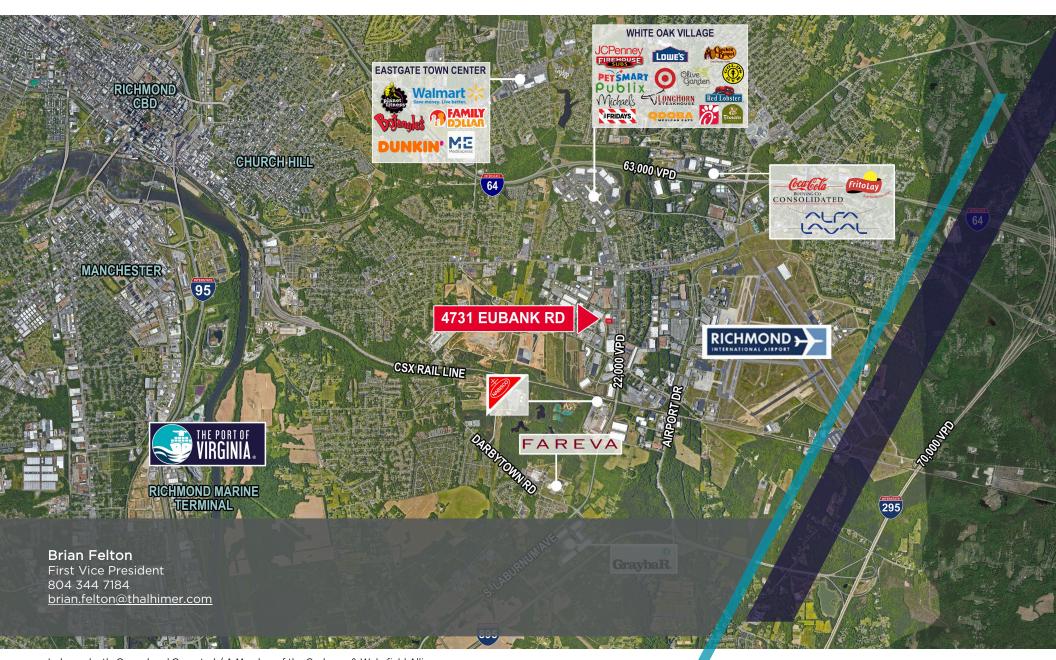

BUILD TO SUIT OPPORTUNITY

## BUILD TO SUIT AT TENANT'S SPECIFICATIONS

- 32,394 SF
- Up to seven (7) dock high doors
- Drive-in loading
- ESFR fire suppression
- · Ceiling height tenant specific
- Office area tenant specific
- 22,000 VPD
- Zoned M2-C