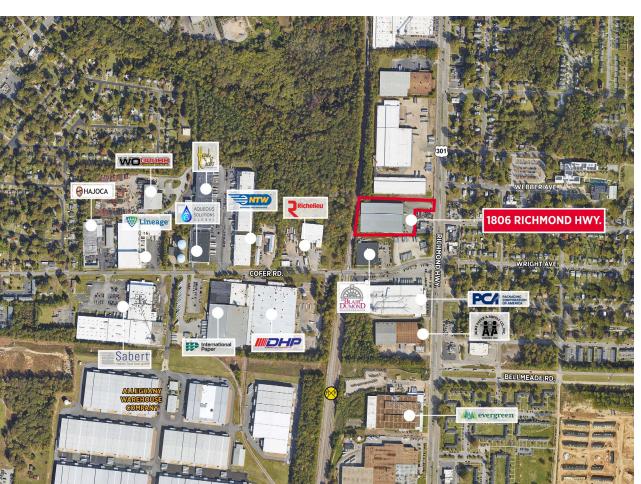

#### **LOCATION**

**GREAT INTERSTATE ACCESS** I-95 SOUTH CORRIDOR

3.5 MILES TO RICHMOND MARINE TERMINAL

#### **FEATURES**

COLUMN SPACING - 39' x 32'

M-1 **ZONING** 

804 344 7159 graham.stoneburner@thalhimer.com 804 344 7153 craig.douglas@thalhimer.com

CUSHMAN & THALHIMER

Thalhimer Center | 11100 W. Broad Street | Glen Allen, VA 23060 www.thalhimer.com