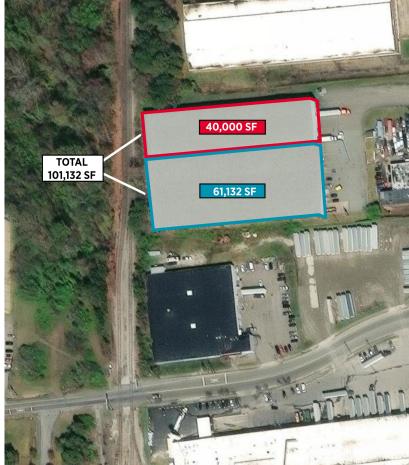

## 40,000 - 101,132 SF AVAILABLE

Warehouse/Distribution Facility

GRAHAM STONEBURNER, SIOR Senior Vice President 804 344 7159 graham.stoneburner@thalhimer.com CRAIG DOUGLAS
Senior Associate
804 344 7153
craig.douglas@thalhimer.com

# **UP TO 101,132 SF**

**AVAILABLE** 