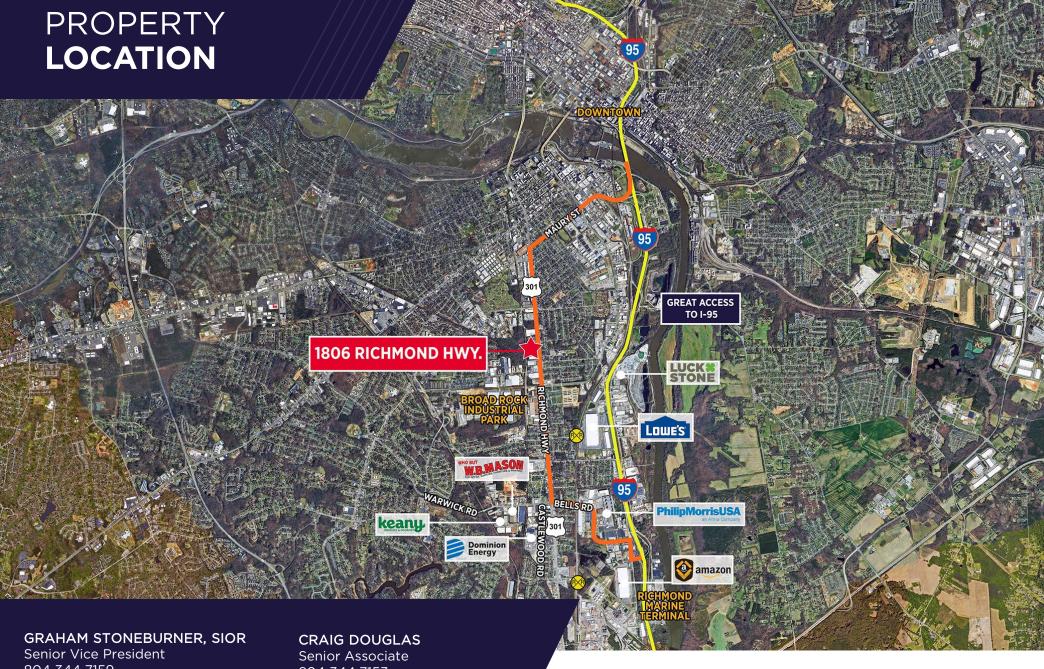

#### **LOCATION**

**GREAT INTERSTATE ACCESS** I-95 SOUTH CORRIDOR

3.5 MILES TO RICHMOND MARINE TERMINAL