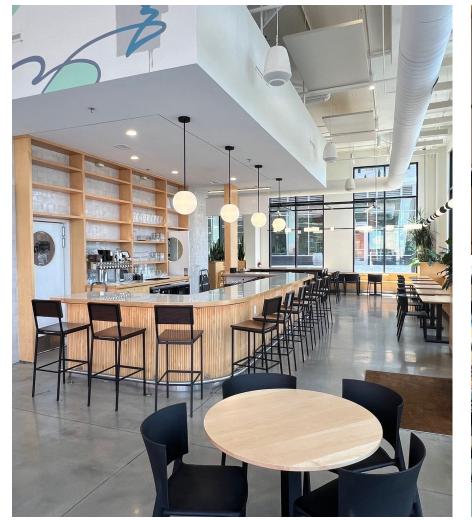

# **PROPERTY FEATURES**

- 5,034 SF & 3,466 SF FORMER RESTAURANT SPACE FOR LEASE IN HISTORIC MANCHESTER NEIGHBORHOOD
- 2,400 SF FORMER FITNESS SPACE AVAILABLE
- Structured parking available on site
- Great visibility along fast-growing Hull Street
- Easy access to CBD and Interstates
- 60,000 SF office space and 215 apartments
- Vibrant 24/7 activity
- Property management by Highwoods Properties
- Ceiling height 20'

## JOIN AREA RETAILERS