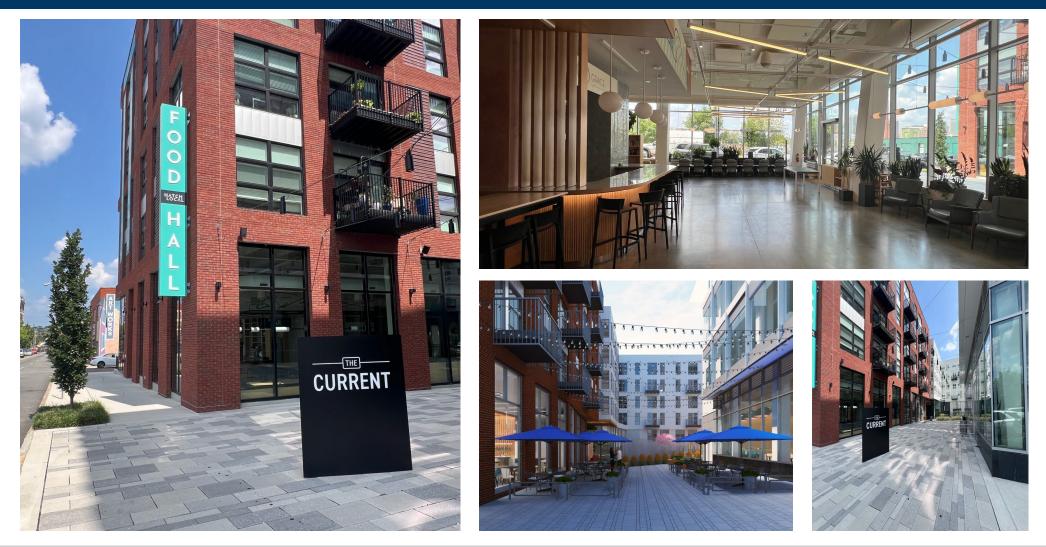

# **PROPERTY FEATURES**

- 5,034 SF & 3,466 SF FORMER RESTAURANT SPACE FOR LEASE IN HISTORIC MANCHESTER NEIGHBORHOOD
- 2,400 SF FORMER FITNESS SPACE AVAILABLE
- Structured parking available on site
- Great visibility along fast-growing Hull Street
- Easy access to CBD and Interstates
- 60,000 SF office space and 215 apartments
- Vibrant 24/7 activity
- Property management by Highwoods Properties
- Ceiling height 20'

## JOIN AREA RETAILERS