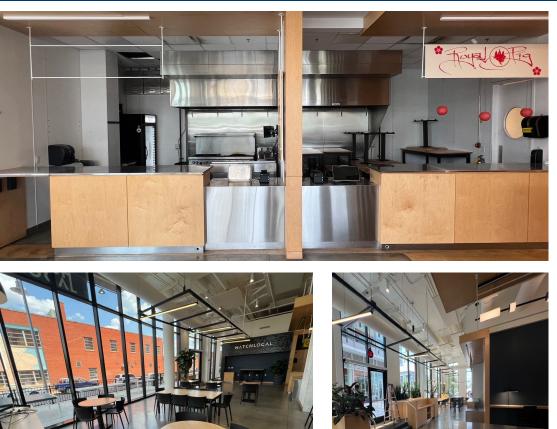

# **PROPERTY FEATURES**

- 5,034 SF & 3,466 SF FORMER RESTAURANT SPACE FOR LEASE IN HISTORIC MANCHESTER NEIGHBORHOOD
- 2,400 SF FORMER FITNESS SPACE AVAILABLE
- Structured parking available on site
- Great visibility along fast-growing Hull Street
- Easy access to CBD and Interstates
- 60,000 SF office space and 215 apartments
- Vibrant 24/7 activity
- Property management by Highwoods Properties
- Ceiling height 20'

## JOIN AREA RETAILERS