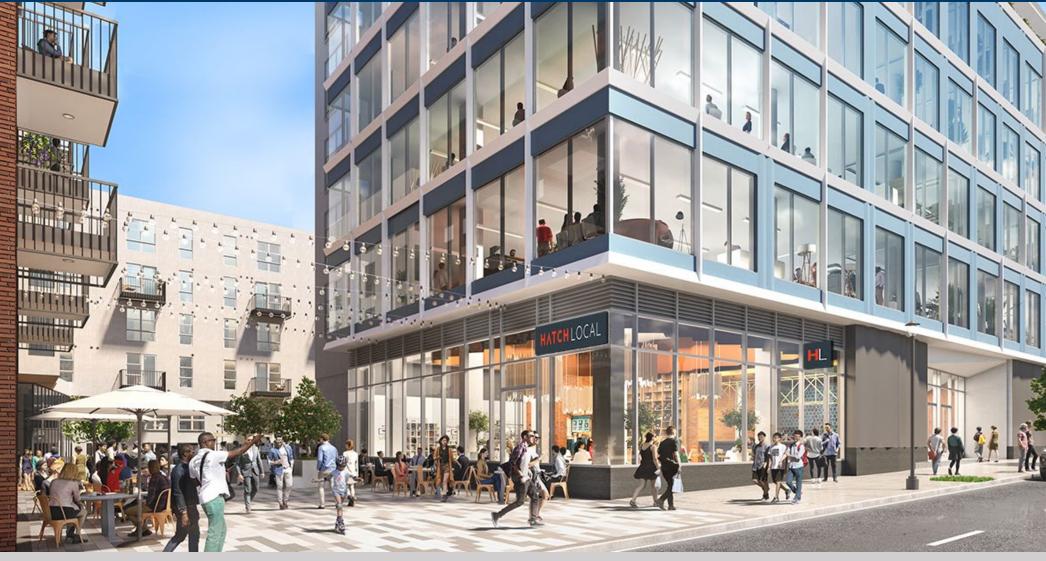

# **PROPERTY FEATURES**

- 5,034 SF & 3,466 SF FORMER RESTAURANT SPACE FOR LEASE IN HISTORIC MANCHESTER NEIGHBORHOOD
- 2,400 SF FORMER FITNESS SPACE AVAILABLE
- Structured parking available on site
- Great visibility along fast-growing Hull Street
- Easy access to CBD and Interstates
- 60,000 SF office space and 215 apartments
- Vibrant 24/7 activity
- Property management by Highwoods Properties
- Ceiling height 20'

## JOIN AREA RETAILERS