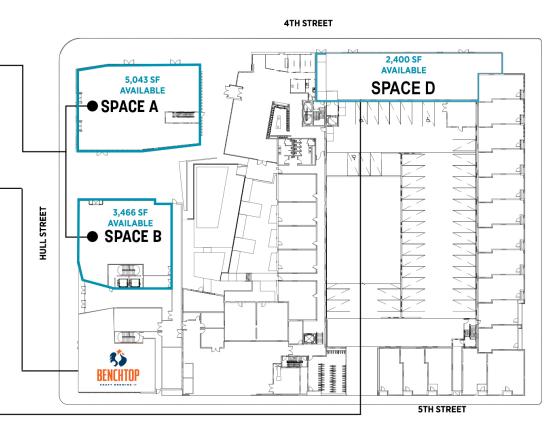

# FORMER RESTAURANT SPACE FOR LEASE

3,466 SF

AVAILABLE

For more information, contact:

4TH STREET

#### ANNIE O'CONNOR

2,400 SF AVAILABLE

First Vice President 804 697 3451 annie.oconnor@thalhimer.com

#### **REILLY MARCHANT** First Vice President 804 697 3478 reilly.marchant@thalhimer.com

Developed by:

5.043 SF

AVAILABLE

HULL STREET

# **PROPERTY FEATURES**

- 5,034 SF & 3,466 SF FORMER RESTAURANT SPACE FOR LEASE IN HISTORIC MANCHESTER NEIGHBORHOOD
- 2,400 SF FORMER FITNESS SPACE AVAILABLE
- Structured parking available on site
- Great visibility along fast-growing Hull Street
- Easy access to CBD and Interstates
- 60,000 SF office space and 215 apartments
- Vibrant 24/7 activity
- Property management by Highwoods Properties
- Ceiling height 20'

# THE CURRENT

| Retail Space Available |          |  |  |  |  |  |  |  |
|------------------------|----------|--|--|--|--|--|--|--|
| Α                      | 5,043 SF |  |  |  |  |  |  |  |
| В                      | 3,466 SF |  |  |  |  |  |  |  |
| D                      | 2,400 SF |  |  |  |  |  |  |  |

**SPACE D - 2,400 SF** 