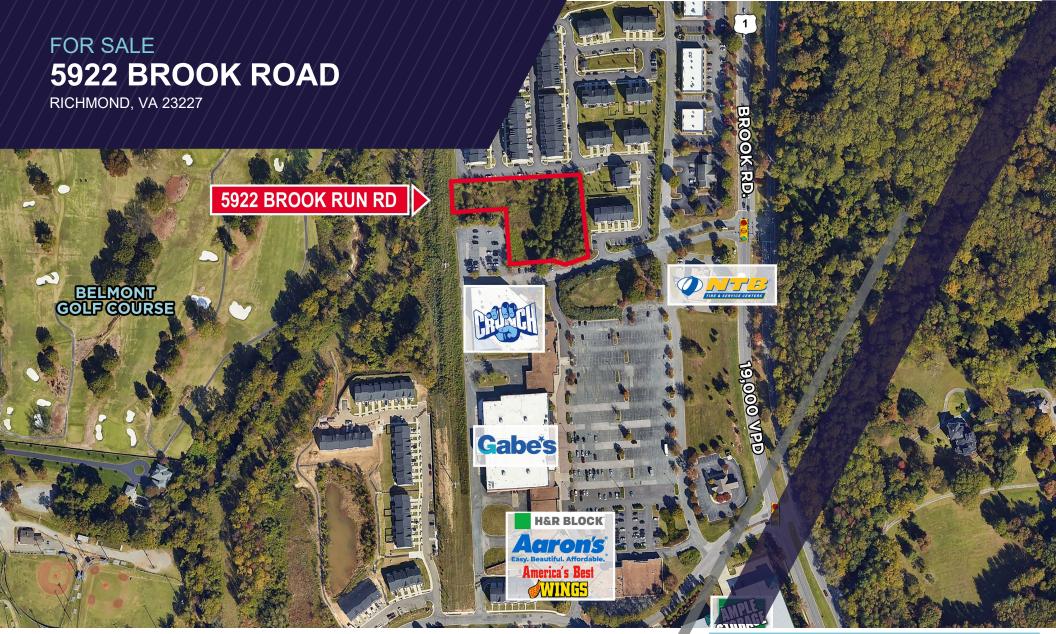

**THALHIMER** 

2 ACRES

RESIDENTIAL / COMMERCIAL LAND

EASY ACCESS TO ROUTE 1 & 1-95

## PROPERTY **FEATURES**

- · 2 acres ready for development
- Sale price: \$300,000
- · Zoned B3-C
- Convenient to surrounding retail amenities
- Easy access to Route 1 and I-95 (Exit 81)
- · Just north of the City of Richmond
- Located in Henrico County adjacent to the Brook Run Shopping Center
- 2 miles from Henrico High School, which offers two specialty centers - The International Baccalaureate Diploma Program and The Center for Arts Program