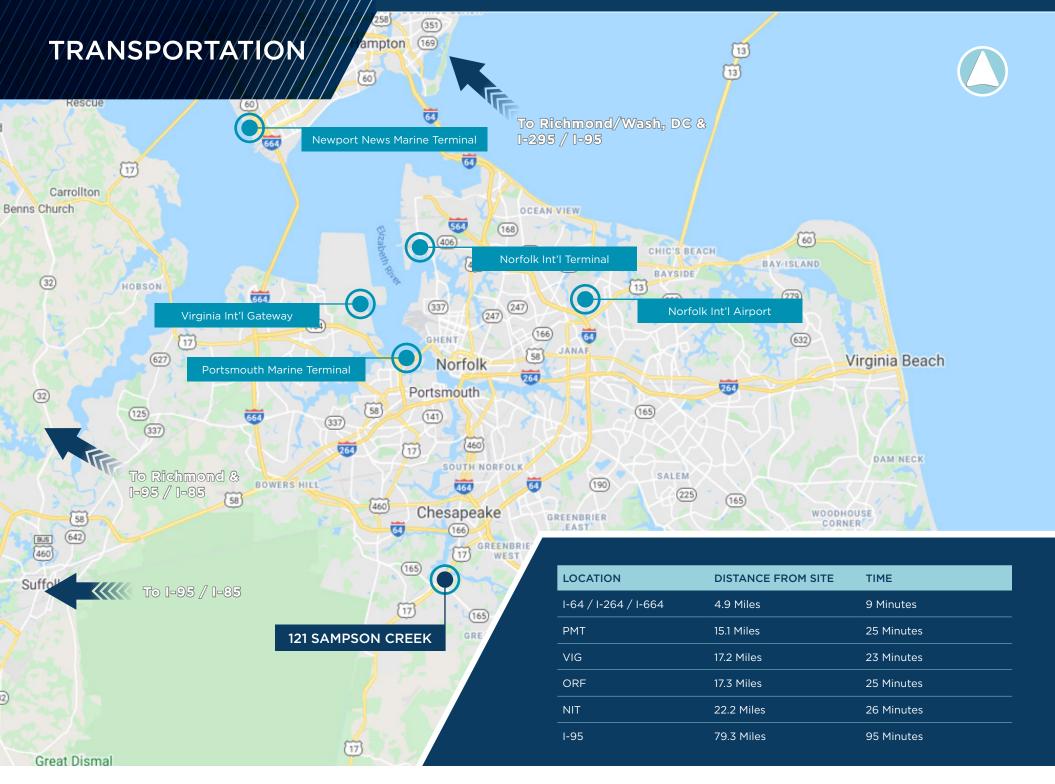

## WATER DEPTH

FROM 9'-9.5' MLW WITH ADJACENT ICW CHANNEL AT 12'-16' MLW; VESSEL/BARGE BASINS @ 6'-8'

| Electric:                    | Dominion Virginia Power; 800A,480V,<br>3 Phase                                            |  |
|------------------------------|-------------------------------------------------------------------------------------------|--|
| Gas:                         | Virginia Natural Gas; 2" LP                                                               |  |
| Water:                       | 16" main on SampsonCreek Rd. Site served by 2" line                                       |  |
| Sewer:                       | Septic; Hampton Roads Sanitation<br>District 30-inch force main is on<br>SampsonCreekRoad |  |
| Telecommunications Provider: | Verizon; Cox                                                                              |  |
| Environmental:               | 2020 Phase I ESA                                                                          |  |
| Zoning:                      | M-3, Waterfront Industrial                                                                |  |