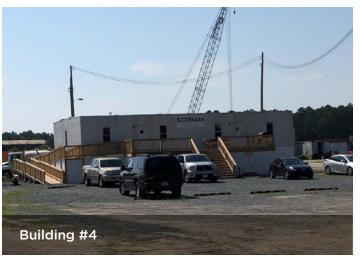

## **BUILDING & STRUCTURES**

| <b>3,600 SF</b> OFFICE | 6,800 SF MECHANICS BUILDING | <b>1,250 SF</b> SHOP         |
|------------------------|-----------------------------|------------------------------|
| <b>1,500 SF</b> OFFICE | 2,500 SF<br>STORAGE         | <b>13,000 SF</b> TCC FABSHOP |