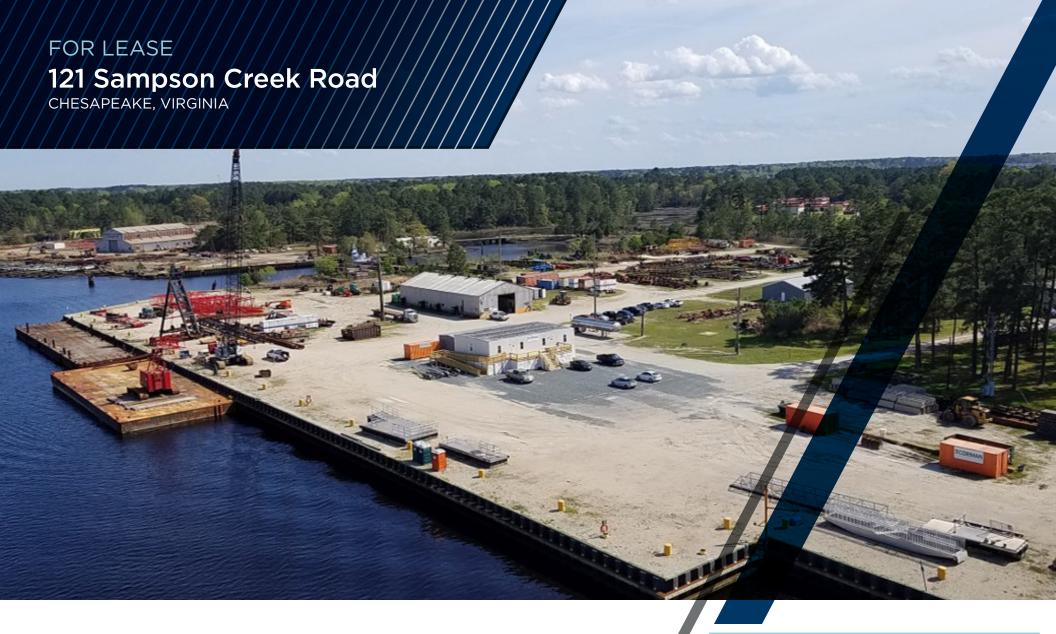

## **THALHIMER**

143± acres

On Southern Branch, Elizabeth River

Up to 71 acres of stable, working yard area with up to 27,000± of support and office improvements in five buildings