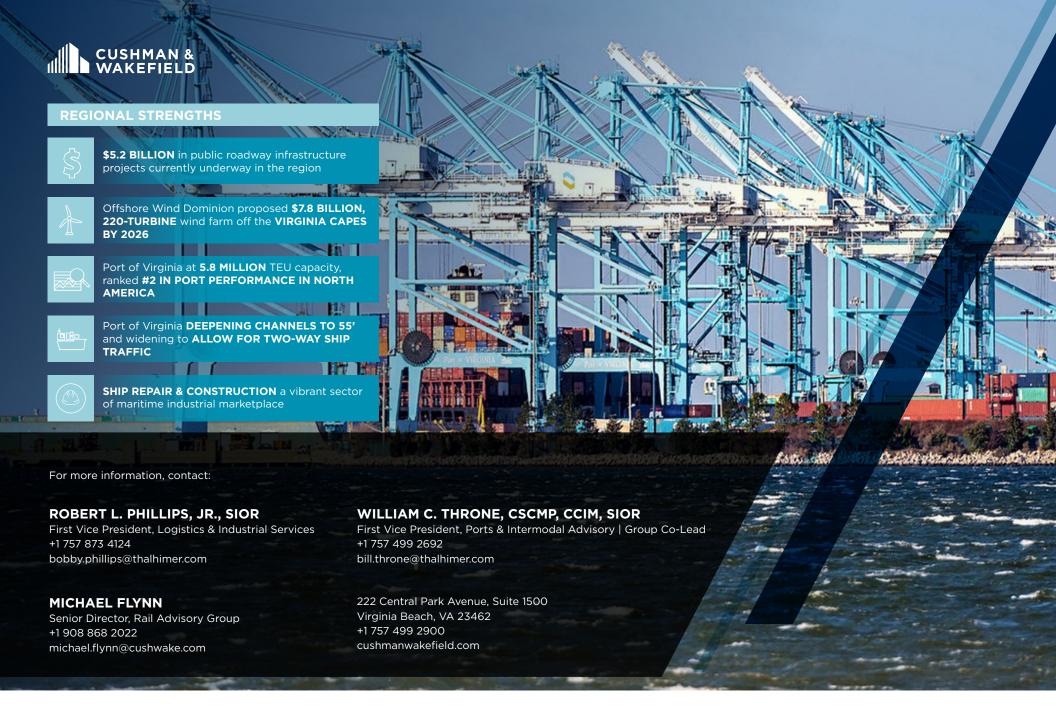

onCreekRoad |  |
| Telecommunications Provider: | Verizon; Cox                                                                              |  |
| Environmental:               | 2020 Phase I ESA                                                                          |  |
| Zoning:                      | M-3, Waterfront Industrial                                                                |  |

**Bulkhead:** 

1,000 'constructed 2012; 9' - 9.5 'MLW

draft; 6' avg in staging basins



## **BUILDING & STRUCTURES**

| <b>3,600 SF</b> OFFICE | 6,800 SF MECHANICS BUILDING | <b>1,250 SF</b> SHOP         |
|------------------------|-----------------------------|------------------------------|
| <b>1,500 SF</b> OFFICE | 2,500 SF<br>STORAGE         | <b>13,000 SF</b> TCC FABSHOP |















©2024 Cushman & Wakefield. All rights reserved. The information contained in this communication is strictly confidential. This information has been obtained from sources believed to be reliable but has not been verified. NO WARRANTY OR REPRESENTATION, EXPRESS OR IMPLIED, IS MADE AS TO THE CONDITION OF THE PROPERTY (OR PROPERTIES) REFERENCED HEREIN OR AS TO THE ACCURACY OR COMPLETENESS OF THE INFORMATION CONTAINED HEREIN, AND SAME IS SUBMITTED SUBJECT TO ERRORS, OMISSIONS, CHANGE OF PRICE, RENTAL OR OTHER CONDITIONS, WITHDRAWAL WITHOUT NOTICE, AND TO ANY SPECIAL LISTING CONDITIONS IMPOSED BY THE PROPERTY OWNER(S). ANY PROJECTIONS, OPINIONS OR ESTIMATES ARE SUBJECT TO UNCERTAINTY AND DO NOT SIGNIFY CURRENT OR FUTURE PROPERTY PERFORMANCE.