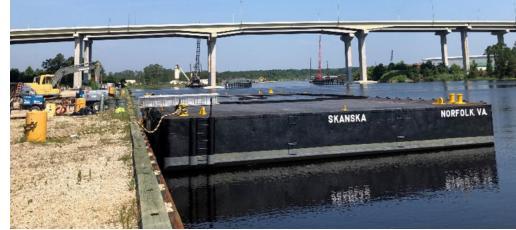

## **THALHIMER**

143± acres

On Southern Branch, Elizabeth River

Up to 71 acres of stable, working yard area with up to 27,000± of support and office improvements in five buildings

**Bulkhead:** 

1,000 'constructed 2012; 9' - 9.5 'MLW

draft; 6' avg in staging basins