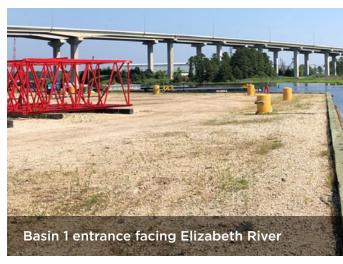

## **THALHIMER**

143± acres

On Southern Branch, Elizabeth River

Up to 71 acres of stable, working yard area with up to 27,000± of support and office improvements in five buildings

**Bulkhead:** 

1,000 'constructed 2012; 9' - 9.5 'MLW

draft; 6' avg in staging basins