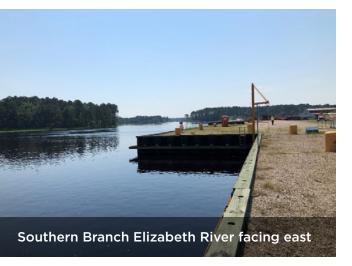

## **THALHIMER**

143± acres

On Southern Branch, Elizabeth River

Up to 71 acres of stable, working yard area with up to 27,000± of support and office improvements in five buildings

**Bulkhead:** 

1,000 'constructed 2012; 9' - 9.5 'MLW

draft; 6' avg in staging basins