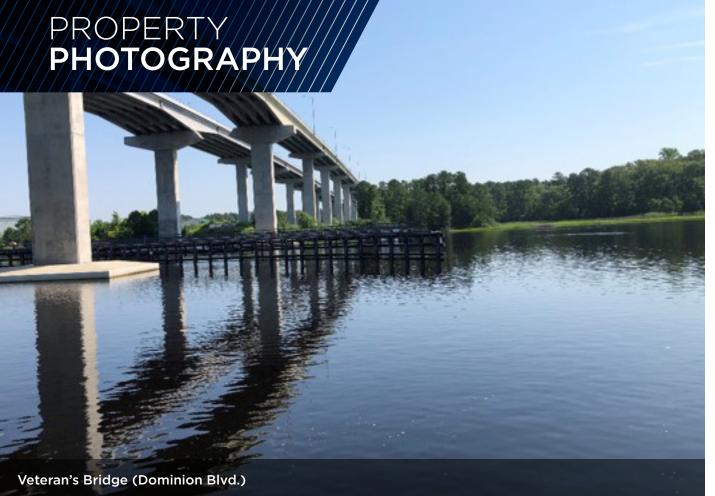

## **THALHIMER**

143± acres

On Southern Branch, Elizabeth River

Up to 71 acres of stable, working yard area with up to 27,000± of support and office improvements in five buildings