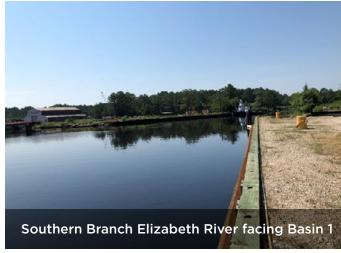

## **THALHIMER**

143± acres

On Southern Branch, Elizabeth River

Up to 71 acres of stable, working yard area with up to 27,000± of support and office improvements in five buildings

**Bulkhead:** 

1,000 'constructed 2012; 9' - 9.5 'MLW

draft; 6' avg in staging basins