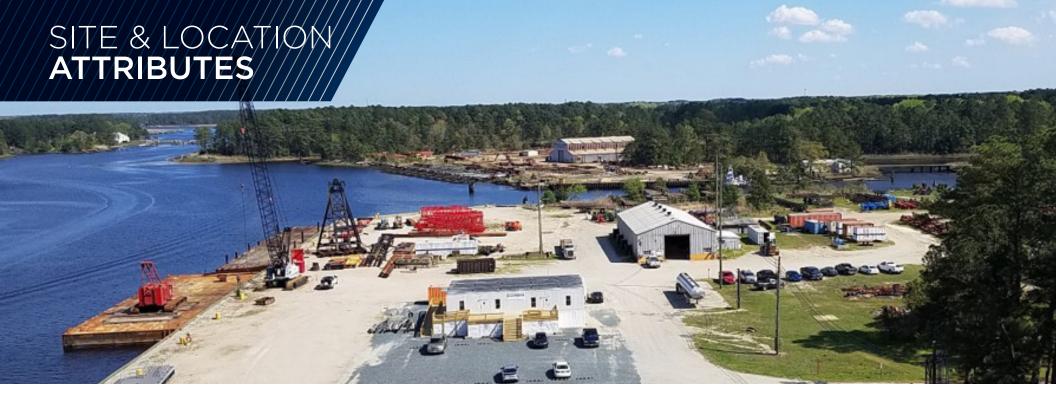

## **THALHIMER**

143± acres

On Southern Branch, Elizabeth River

Up to 71 acres of stable, working yard area with up to 27,000± of support and office improvements in five buildings

**Bulkhead:** 

1,000 'constructed 2012; 9' - 9.5 'MLW

draft; 6' avg in staging basins