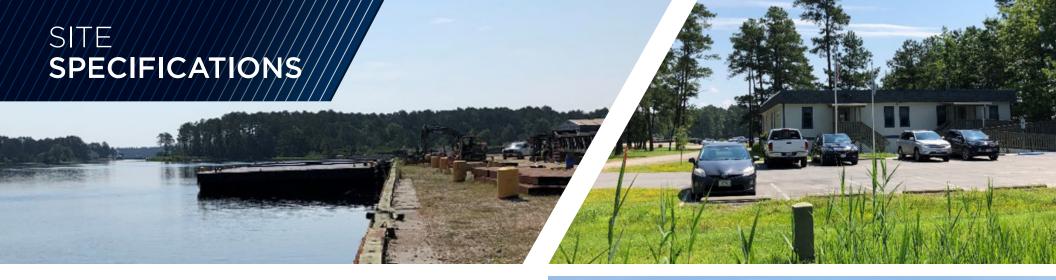

**Bulkhead:** 

1,000 'constructed 2012; 9' - 9.5 'MLW

draft; 6' avg in staging basins

## **BUILDING & STRUCTURES**

| <b>3,600 SF</b> OFFICE | 6,800 SF MECHANICS BUILDING | <b>1,250 SF</b> SHOP         |
|------------------------|-----------------------------|------------------------------|
| <b>1,500 SF</b> OFFICE | 2,500 SF<br>STORAGE         | <b>13,000 SF</b> TCC FABSHOP |