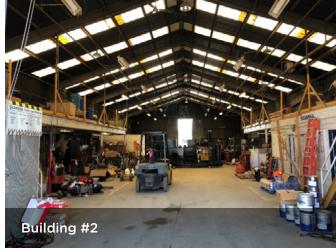

## **BUILDING & STRUCTURES**

| <b>3,600 SF</b> OFFICE | 6,800 SF MECHANICS BUILDING | <b>1,250 SF</b> SHOP         |
|------------------------|-----------------------------|------------------------------|
| <b>1,500 SF</b> OFFICE | 2,500 SF<br>STORAGE         | <b>13,000 SF</b> TCC FABSHOP |