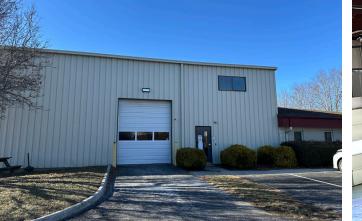

## PROPERTY FEATURES

- Available for Lease 17,036 SF pre-engineered Manufacturing/Warehouse
- Situated on 2.54 acres Zoned IN
- √ 13,436± SF Manufacturing /Warehouse space-3,600± SF Office
- 2001 construction
- Fully air-conditioned facility
- Clear height 19.6' at center, 17' at eaves
- 10'x12' ground level roll up door-10'x10' dock high door
- 480/3p power