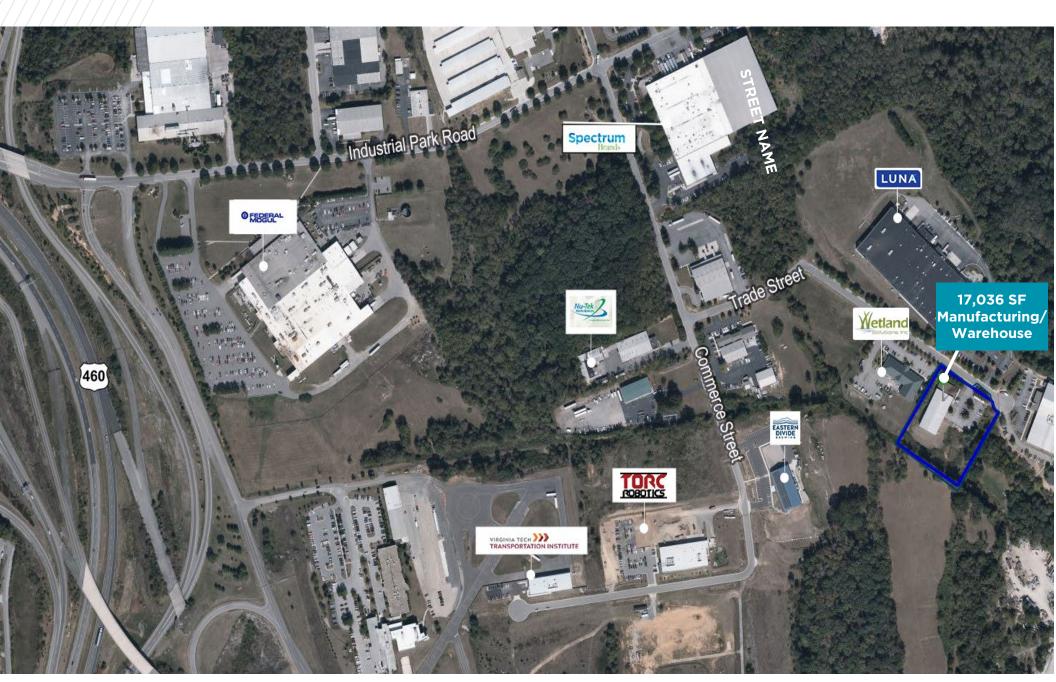

## **BLACKSBURG INDUSTRIAL PARK**

3160 State Street, Blacksburg, VA

## PROPERTY FEATURES

- Available for Lease 17,036 SF pre-engineered Manufacturing/Warehouse
- Situated on 2.54 acres Zoned IN
- √ 13,436± SF Manufacturing /Warehouse space-3,600± SF Office
- 2001 construction
- Fully air-conditioned facility
- Clear height 19.6' at center, 17' at eaves
- 10'x12' ground level roll up door-10'x10' dock high door
- 480/3p power











## **PROPERTY AERIAL**

3160 State Street, Blacksburg, VA



## **BLACKSBURG INDUSTRIAL PARK**

3160 State Street, Blacksburg, VA





Independently Owned and Operated / A Member of the Cushman & Wakefield Alliance

Cushman & Wakefield | Thalhimer © 2025. No warranty or representation, express or implied, is made to the accuracy or completeness of the information contained herein, and same is submitted subject to errors, omissions, change of price, rental or other conditions, withdrawal without notice, and to any special listing conditions imposed by the property owner(s). As applicable, we make no representation as to the condition of the property (or properties) in question.