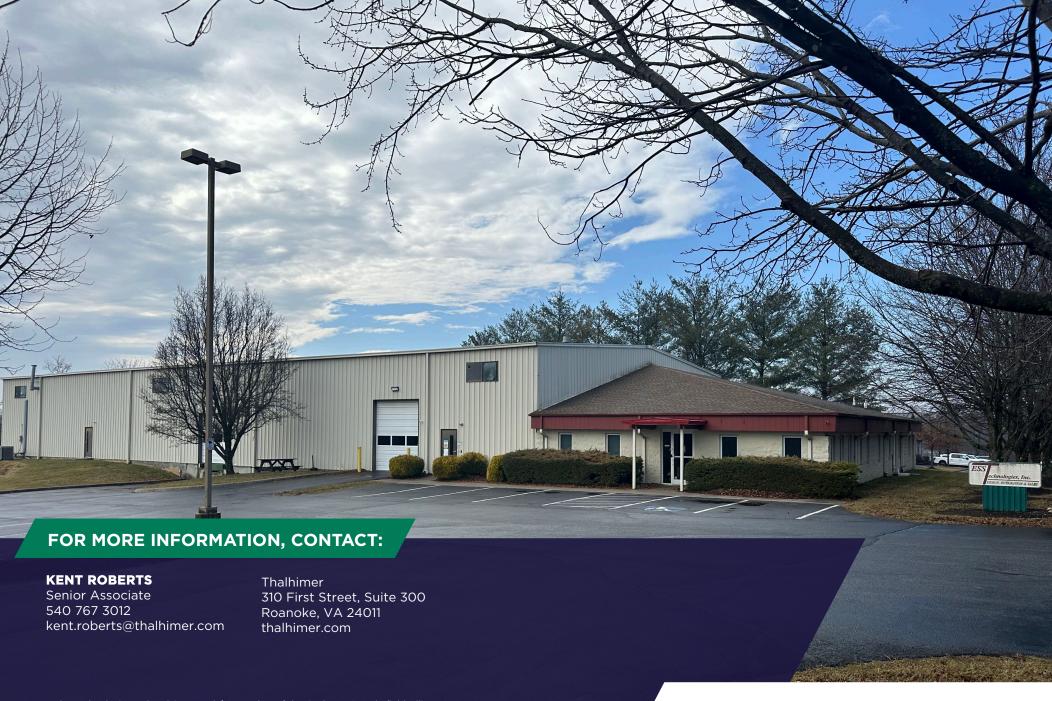

## **BLACKSBURG INDUSTRIAL PARK**

3160 State Street, Blacksburg, VA

## PROPERTY FEATURES

- Available for Lease 17,036 SF pre-engineered Manufacturing/Warehouse
- Situated on 2.54 acres Zoned IN
- √ 13,436± SF Manufacturing /Warehouse space-3,600± SF Office
- 2001 construction
- Fully air-conditioned facility
- Clear height 19.6' at center, 17' at eaves
- 10'x12' ground level roll up door-10'x10' dock high door
- 480/3p power