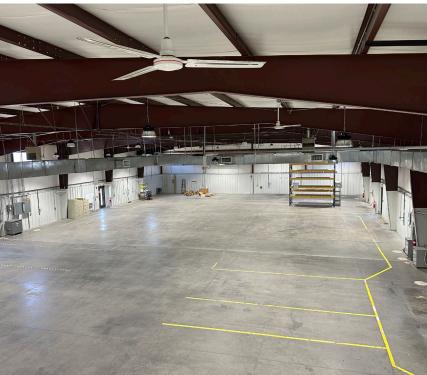

## PROPERTY FEATURES

- Available for Lease 17,036 SF pre-engineered Manufacturing/Warehouse
- Situated on 2.54 acres Zoned IN
- √ 13,436± SF Manufacturing /Warehouse space-3,600± SF Office
- 2001 construction
- Fully air-conditioned facility
- Clear height 19.6' at center, 17' at eaves
- 10'x12' ground level roll up door-10'x10' dock high door
- 480/3p power