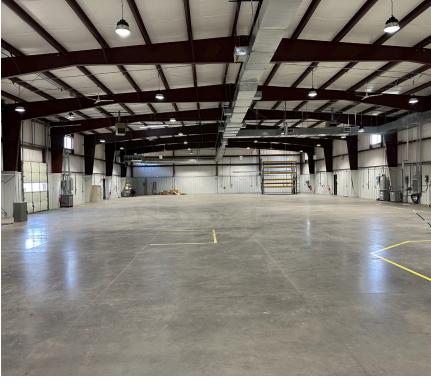

## PROPERTY FEATURES

- Available for Lease 17,036 SF pre-engineered Manufacturing/Warehouse
- Situated on 2.54 acres Zoned IN
- √ 13,436± SF Manufacturing /Warehouse space-3,600± SF Office
- 2001 construction
- Fully air-conditioned facility
- Clear height 19.6' at center, 17' at eaves
- 10'x12' ground level roll up door-10'x10' dock high door
- 480/3p power