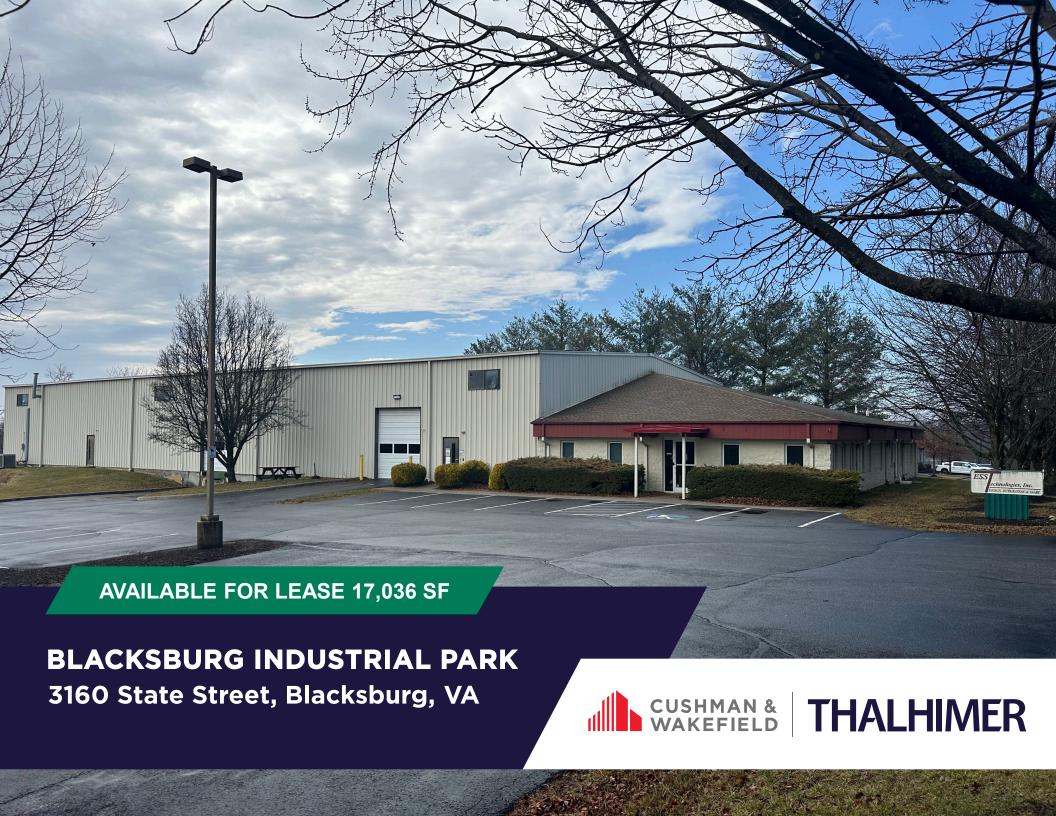

## **BLACKSBURG INDUSTRIAL PARK**

3160 State Street, Blacksburg, VA

## PROPERTY FEATURES

- Available for Lease 17,036 SF pre-engineered Manufacturing/Warehouse
- Situated on 2.54 acres Zoned IN
- √ 13,436± SF Manufacturing /Warehouse space-3,600± SF Office
- 2001 construction
- Fully air-conditioned facility
- Clear height 19.6' at center, 17' at eaves
- 10'x12' ground level roll up door-10'x10' dock high door
- 480/3p power