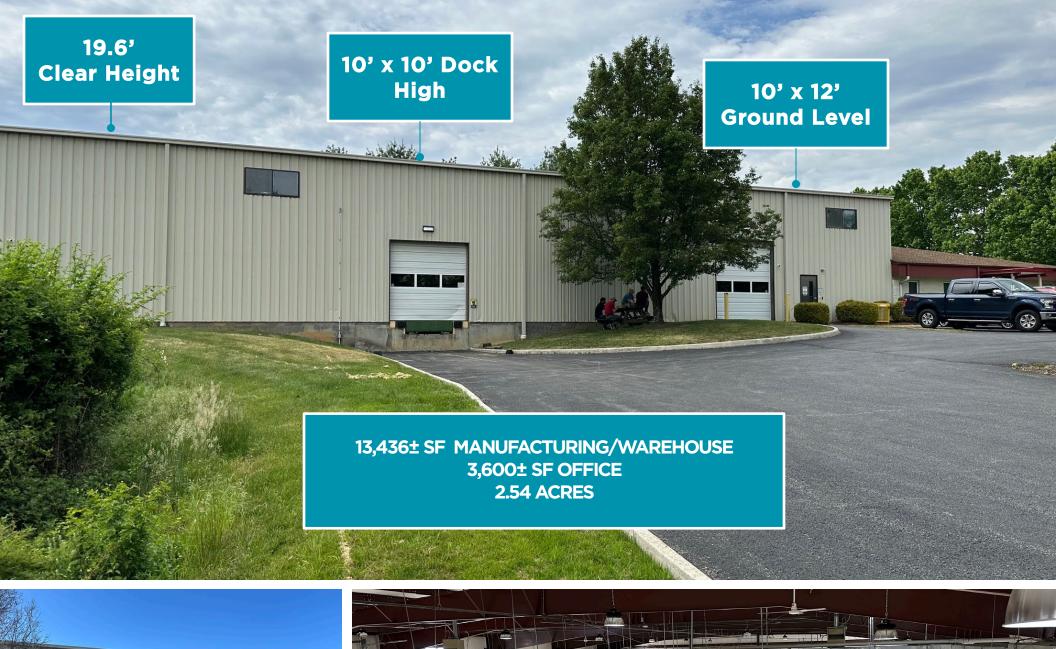

## PROPERTY FEATURES

- Available for Lease 17,036 SF pre-engineered Manufacturing/Warehouse
- Situated on 2.54 acres Zoned IN
- √ 13,436± SF Manufacturing /Warehouse space-3,600± SF Office
- 2001 construction
- Fully air-conditioned facility
- Clear height 19.6' at center, 17' at eaves
- 10'x12' ground level roll up door-10'x10' dock high door
- 480/3p power