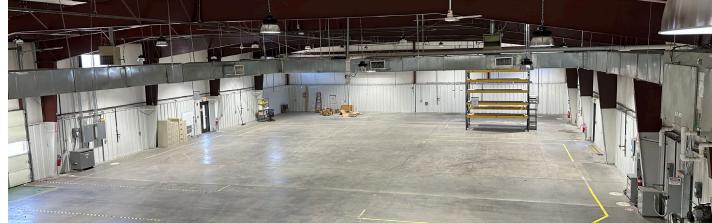

## PROPERTY FEATURES

- Available for Lease 17,036 SF pre-engineered Manufacturing/Warehouse
- Situated on 2.54 acres Zoned IN
- √ 13,436± SF Manufacturing /Warehouse space-3,600± SF Office
- 2001 construction
- Fully air-conditioned facility
- Clear height 19.6' at center, 17' at eaves
- 10'x12' ground level roll up door-10'x10' dock high door
- 480/3p power