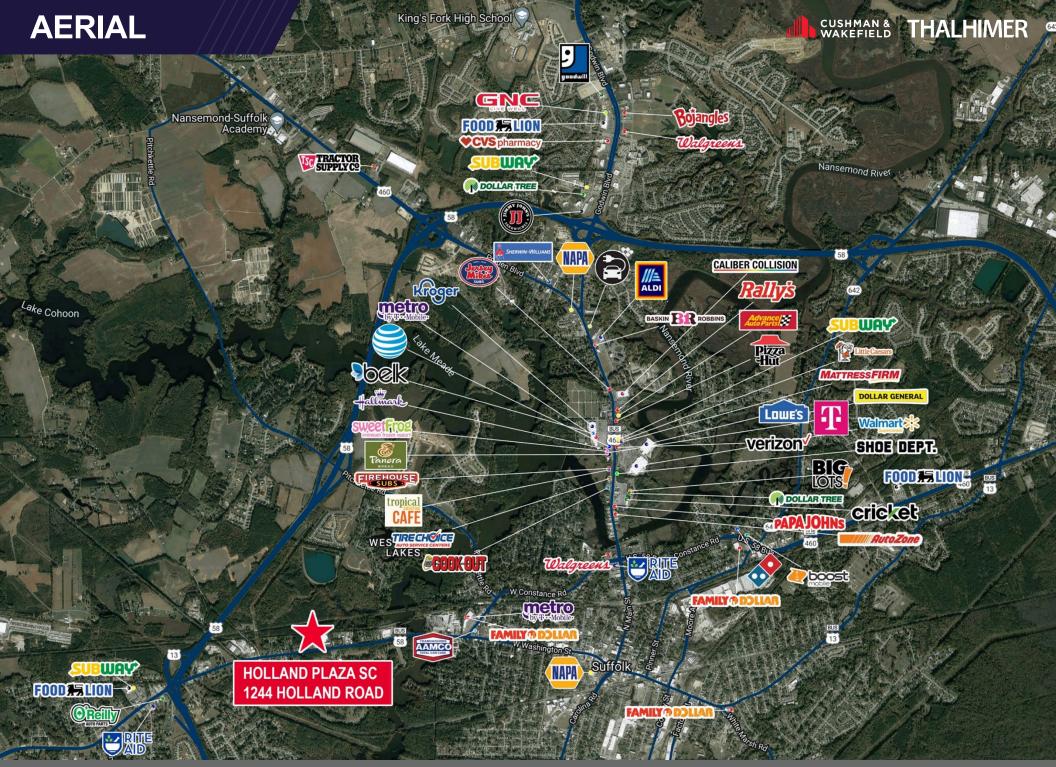

# 9,388 SF JUNIOR ANCHOR SPACE AVAILABLE IMMEDIATELY

Holland Road 8,280 VPD

Independently Owned and Operated / A Member of the Cushman & Wakefield Allianc

1,560 SF Fully Equipped Restaurant Space Available

#### **Building Features**

- Property Size: 69,345 SF
- Total Available: 1,320 9,388 SF
- Lease Rate: \$15.00/SF, NNN
- ±8,280 VPD on Holland Road
- ±23,000 VPD on Rt 460
- ±43,000 VPD on Rt 58
- 5 Mile Population: 46,232
- 5 Mile Average HH Income: \$96,544