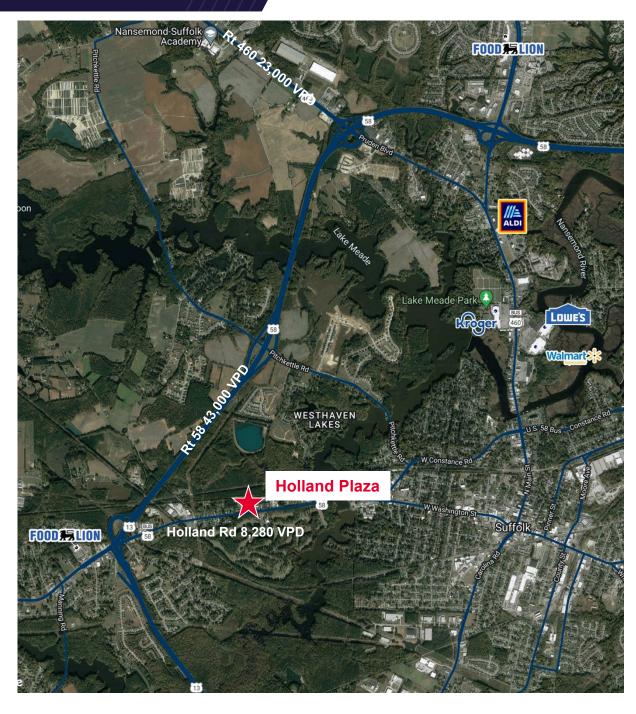

# 9,388 SF JUNIOR ANCHOR SPACE AVAILABLE IMMEDIATELY

Holland Road 8,280 VPD

Independently Owned and Operated / A Member of the Cushman & Wakefield Allianc

1,560 SF Fully Equipped Restaurant Space Available

#### **Building Features**

- Property Size: 69,345 SF
- Total Available: 1,320 9,388 SF
- Lease Rate: \$15.00/SF, NNN
- ±8,280 VPD on Holland Road
- ±23,000 VPD on Rt 460
- ±43,000 VPD on Rt 58
- 5 Mile Population: 46,232
- 5 Mile Average HH Income: \$96,544