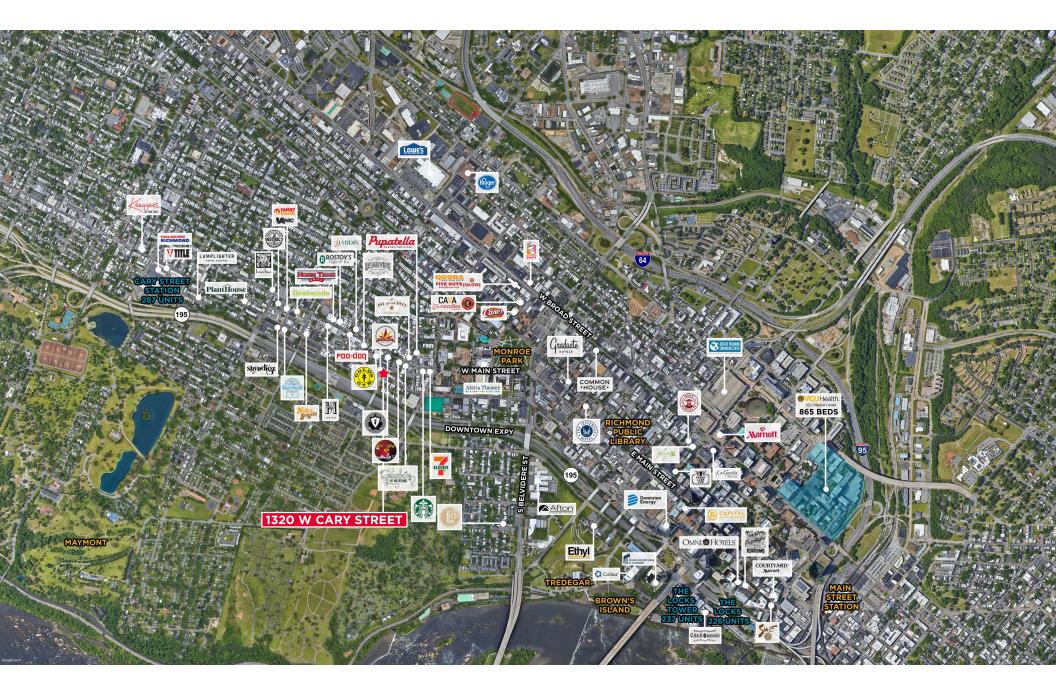

## 1320 W. CARY RICHMOND, VA



# **1320 W. CARY STREET**

### **PROPERTY DETAILS**

#### 2.201 SF AVAILABLE FOR LEASE

- Onsite parking
- High visibility on W. Cary St
- Existing fitness studio

#### JOIN NEARBY RETAILERS:





### DEMOGRAPHICS



274,992 **5 MILE POPULATION** 



\$96,840 1 MILE AVERAGE HOUSEHOLD INCOME





### **1320 W. CARY STREET** INTERIOR PHOTOS



### 1320 W. CARY STREET AERIAL



#### FOR MORE INFORMATION, CONTACT:

ANNIE O'CONNOR Senior Vice President 804 697 3451 annie.oconnor@thalhimer.com KATIE SIEGEL Associate 804 344 7188

katie.siegel@thalhimer.com

Thalhimer Center 11100 W. Broad Street Glen Allen, VA 23060 thalhimer.com

Independently Owned and Operated / A Member of the Cushman & Wakefield Alliance

Cushman & Wakefield | Thalhimer © 2025. No warranty or representation, express or implied, is made to the accuracy or completeness of the information contained herein, and same is submitted subject to errors, omissions, change of price, rental or other conditions, withdrawal without notice, and to any special listing conditions imposed by the property owner(s). As applicable, we make no representation as to the condition of the property (or properties) in qu