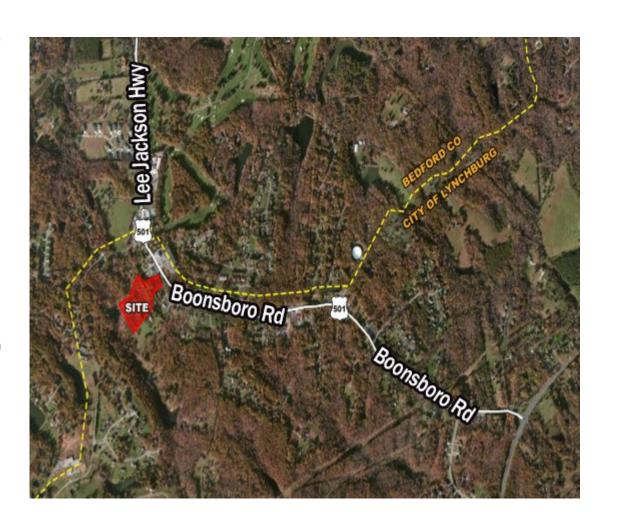

## LOCATION

Property is located just over the Bedford County line at the gateway into the City of Lynchburg along the Rt 501 corridor. Site has the potential to be the first retail development approaching the City of Lynchburg along the Rt 501 corridor from Bedford County