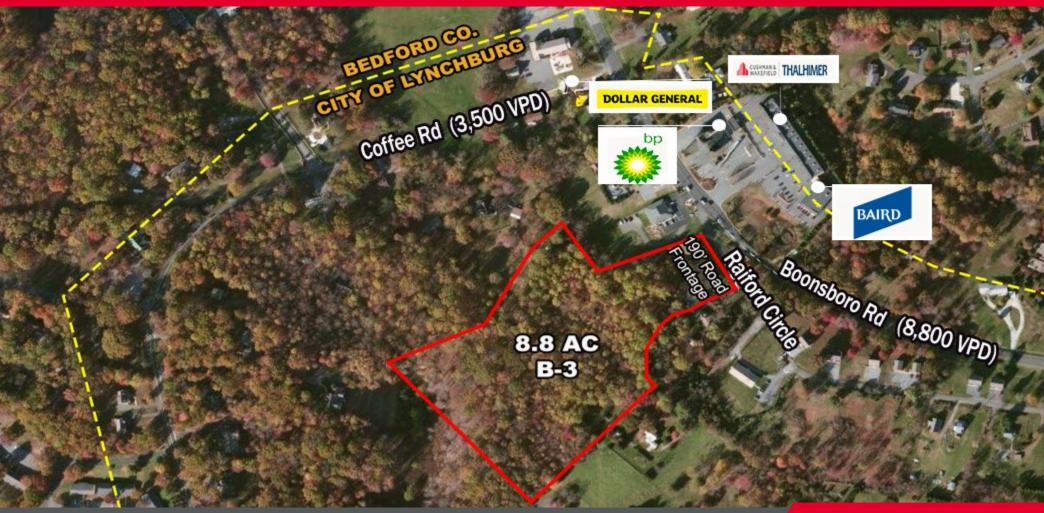

## 8.8 ACRES RETAIL LAND FOR SALE

## LOCATION

Property is located just over the Bedford County line at the gateway into the City of Lynchburg along the Rt 501 corridor. Site has the potential to be the first retail development approaching the City of Lynchburg along the Rt 501 corridor from Bedford County

- 8.8 acres available for retail development located just inside the city limits of Lynchburg, VA adjacent to the recently constructed Dollar General
- Acreage consists of two parcels in total: Parcel one ±1.0 acre. Parcel two ±7.8 acres for a total of 8.8 acres
- 190 linear feet of road frontage along Boonsboro Rd/Raiford Circle
- An additional ingress and egress point into the development is available along Boonsboro Rd consisting of 115 linear feet of road frontage on .75 acres
- Strong demographic area with average household income averaging \$129,701.00 within one mile radius
- Property is zoned B-3 (Community Business) which permits any retail shopping center up to 50,000 sf such as a small anchored grocery store flanked by several small service oriented retailers
- Property is ideally suited for any retail developer seeking to fill the lack of retail growth in the
- currently under-served Boonsboro marketing area